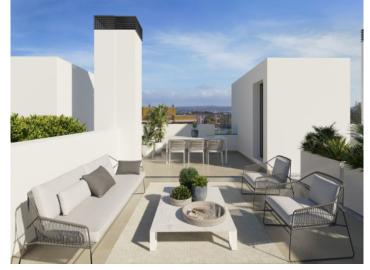

All the houses will feature

- spacious, openly-designed living/dining area of up to 30 sqm
- fully-equipped and furnished fitted kitchen
- 3 complete bathrooms, one of which is en suite
- 3 or 4 bedrooms as required
- main bedroom with dressing area
- large private garden of over 130 sqm
- private saltwater pool
- sun terrace on the roof
- 2 parking spaces with charging point
- air conditioning and underfloor heating for optimal temperatures throughout the year

Playa de Palma search for property MAL-118674

Your home. Our passion.

Roof terrace

Open living and dining area

Open living and dining area

Open living and dining area

Open living and dining area

Open living and dining area