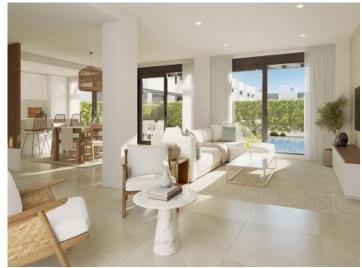

All the houses will feature

- spacious, openly-designed living/dining area of up to 30 sqm
- fully-equipped and furnished fitted kitchen
- 3 complete bathrooms, one of which is en suite
- 3 or 4 bedrooms as required
- main bedroom with dressing area
- large private garden of over 130 sqm
- private saltwater pool
- sun terrace on the roof
- 2 parking spaces with charging point
- air conditioning and underfloor heating for optimal temperatures throughout the year

Playa de Palma search for property MAL-118674

Your home. Our passion.

Roof terrace

Open living and dining area

Open living and dining area

Open living and dining area

Open living and dining area

Open living and dining area