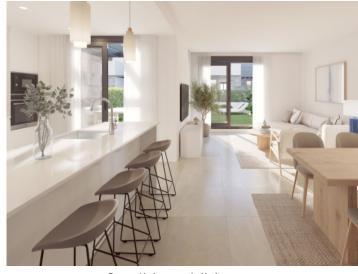

All the houses will feature

- spacious, openly-designed living/dining area of up to 30 sqm
- fully-equipped and furnished fitted kitchen
- 3 complete bathrooms, one of which is en suite
- 3 or 4 bedrooms as required
- main bedroom with dressing area
- large private garden of over 130 sqm
- private saltwater pool
- sun terrace on the roof
- 2 parking spaces with charging point
- air conditioning and underfloor heating for optimal temperatures throughout the year

Playa de Palma search for property MAL-118674

Your home. Our passion.

Roof terrace

Open living and dining area

Open living and dining area

Open living and dining area

Open living and dining area

Open living and dining area