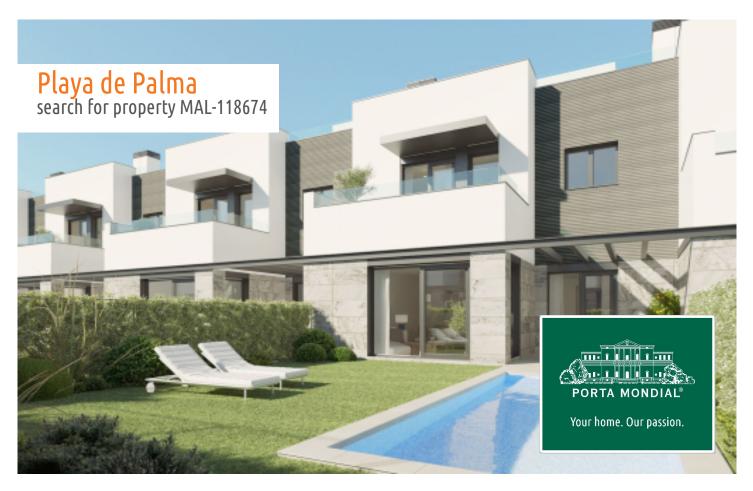

Exclusive passive-terraced houses on the Playa de Palma

| constructed area:<br>plot area:<br>bedrooms: | 210 m <sup>2</sup><br>200 m <sup>2</sup><br>4 | energy certificate: | in process  |
|----------------------------------------------|-----------------------------------------------|---------------------|-------------|
| bathrooms:<br>sea view:                      | 3                                             | price:              | € 1,050,000 |

Playa de Palma search for property MAL-118674

## **Details:**

A prestigious developer is planning the construction of 26 high-quality terraced houses, in a prime location only 400 metres from the sea on the Playa de Palma.

Described as passive-houses they will be built using only carefully chosen materials and technology, in order to achieve the highest possible energy efficiency.

All the houses will feature

- spacious, openly-designed living/dining area of up to 30 sqm
- fully-equipped and furnished fitted kitchen
- 3 complete bathrooms, one of which is en suite
- 3 or 4 bedrooms as required
- main bedroom with dressing area
- large private garden of over 130 sqm
- private saltwater pool
- sun terrace on the roof
- 2 parking spaces with charging point
- air conditioning and underfloor heating for optimal temperatures throughout the year