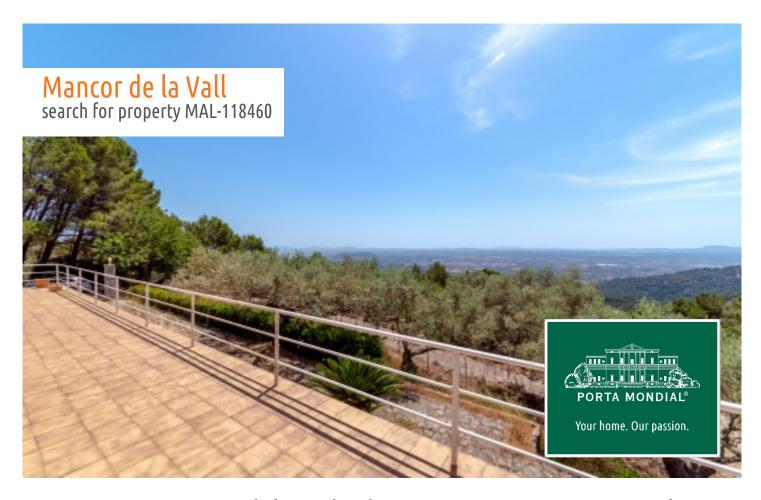

# Finca in Biniarroy with breathtaking panoramic views over the whole island to the sea

constructed area: 222 m<sup>2</sup> energy certificate: d

plot area: 83.013 m<sup>2</sup>

bedrooms: 3 bathrooms: 2

sea view: ✓ **price: € 905,000.-**

The house stands on a plot of 83.000 sqm which is situated on the almost highest point of a mountaintop and presents magnificent and incomparable panoramic views from Alcudia as far as Palma.

The Finca has central heating, solar power, generator, cistern and own well.

### Location & surrounding area:

Mancor de la Vall is situated in the Tramuntana mountains. It is one of the smaller municipalities of Mallorca and counts with about 1000 inhabitants. It borders with Selva, Inca, Lloseta Alaró and Escorca.