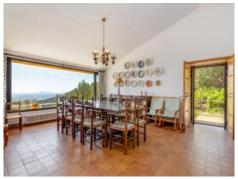

The living space is spread over 2 floors and is distributed over a living/dining area with a Mallorcan-style open kitchen, 3 bedrooms, one of which is on the upper floor and has a bathroom en suite, a further bathroom on the ground floor, storage room and terrace area.

Beautiful natural stone finca with amazing views in Biniarroy

Dining area with a view

Dining area with a view

Open living- and dining area with panoramic windows

Fantastic living area

Mallorcan dining area