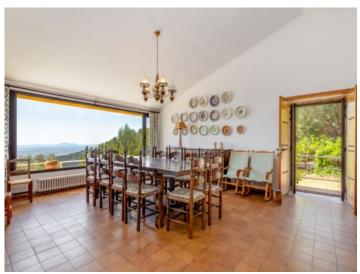

The living space is spread over 2 floors and is distributed over a living/dining area with a Mallorcan-style open kitchen, 3 bedrooms, one of which is on the upper floor and has a bathroom en suite, a further bathroom on the ground floor, storage room and terrace area.

Beautiful natural stone finca with amazing views in Biniarroy

Dining area with a view

Dining area with a view

Open living- and dining area with panoramic windows

Fantastic living area

Mallorcan dining area