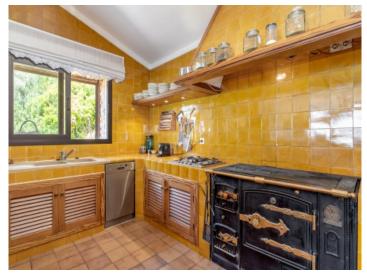

The living space is spread over 2 floors and is distributed over a living/dining area with a Mallorcan-style open kitchen, 3 bedrooms, one of which is on the upper floor and has a bathroom en suite, a further bathroom on the ground floor, storage room and terrace area.

Fully equipped kitchen

Covered terrace

Exterior view of the finca

Energy certificate