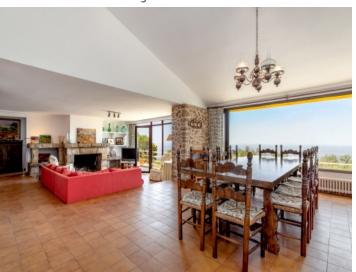

Beautiful natural stone finca with amazing views in Biniarroy

Dining area with a view

Dining area with a view

Open living- and dining area with panoramic windows

Fantastic living area

Mallorcan dining area