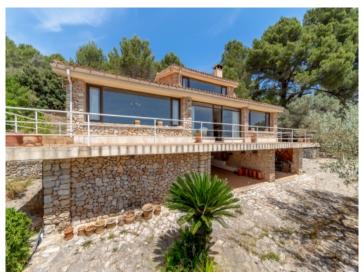

# Finca in Biniarroy with breathtaking panoramic views over the whole island to the sea

constructed area: 222 m<sup>2</sup> energy certificate: d

plot area: 83.013 m<sup>2</sup>

bedrooms: 3 bathrooms: 2

sea view: ✓ **price: € 905,000.-**

#### **Details:**

This property is located above the little village of Biniaroy and has spectacular views over the whole island. Only accessible to the general public by foot, it offers absolutely complete privacy.

The house stands on a plot of 83.000 sqm which is situated on the almost highest point of a mountaintop and presents magnificent and incomparable panoramic views from Alcudia as far as Palma.

The Finca has central heating, solar power, generator, cistern and own well.

Fully equipped kitchen

Covered terrace

Exterior view of the finca

Energy certificate