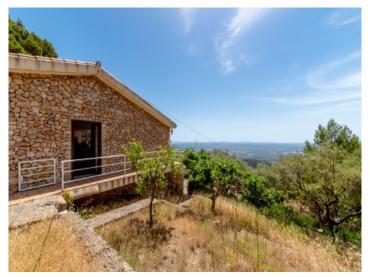

The house stands on a plot of 83.000 sqm which is situated on the almost highest point of a mountaintop and presents magnificent and incomparable panoramic views from Alcudia as far as Palma.

The Finca has central heating, solar power, generator, cistern and own well.

Fully equipped kitchen

Covered terrace

Exterior view of the finca

Energy certificate