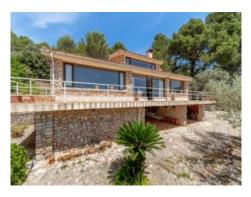

Beautiful natural stone finca with amazing views in Biniarroy

Dining area with a view

Dining area with a view

Open living- and dining area with panoramic windows

Fantastic living area

Mallorcan dining area

View over Palma

Spectacular views in the master bedroom

Large panoramic windows

Cosy bedroom with outstanding views

Bathroom with bath tub

Spacious terraces surrounding the property

Side view of the finca

Spacious terraces surrounding the property