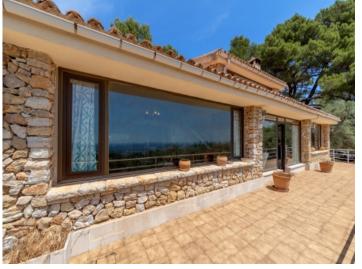

The house stands on a plot of 83.000 sqm which is situated on the almost highest point of a mountaintop and presents magnificent and incomparable panoramic views from Alcudia as far as Palma.

The Finca has central heating, solar power, generator, cistern and own well.

View over Palma

Spectacular views in the master bedroom

Large panoramic windows

Cosy bedroom with outstanding views

Bathroom with bath tub

Spacious terraces surrounding the property

Side view of the finca

Spacious terraces surrounding the property