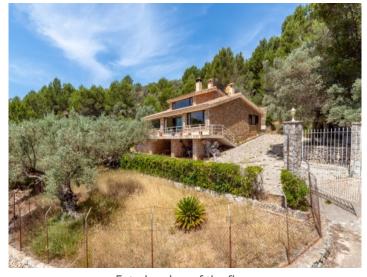

The house stands on a plot of 83.000 sqm which is situated on the almost highest point of a mountaintop and presents magnificent and incomparable panoramic views from Alcudia as far as Palma.

The Finca has central heating, solar power, generator, cistern and own well.

Fully equipped kitchen

Covered terrace

Exterior view of the finca

Energy certificate