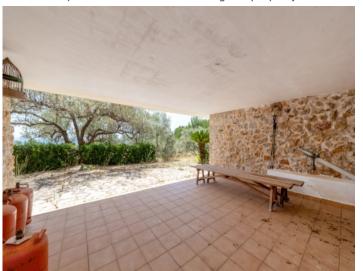

The living space is spread over 2 floors and is distributed over a living/dining area with a Mallorcan-style open kitchen, 3 bedrooms, one of which is on the upper floor and has a bathroom en suite, a further bathroom on the ground floor, storage room and terrace area.

Fully equipped kitchen

Covered terrace

Exterior view of the finca

Energy certificate