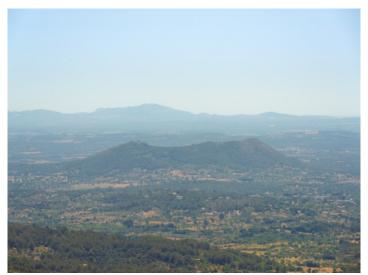

The house stands on a plot of 83.000 sqm which is situated on the almost highest point of a mountaintop and presents magnificent and incomparable panoramic views from Alcudia as far as Palma.

The Finca has central heating, solar power, generator, cistern and own well.

View over Palma

Spectacular views in the master bedroom

Large panoramic windows

Cosy bedroom with outstanding views

Bathroom with bath tub

Spacious terraces surrounding the property

Side view of the finca

Spacious terraces surrounding the property