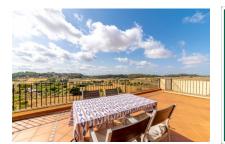

Housed on the upper floor is a large, light-flooded living/dining area, a kitchen, and a further bedroom with bathroom en suite and direct access to the upper terrace. From here lovely views of the surrounding landscape can be enjoyed. The 2 terraces are connected by a staircase.

Large terrace with views

Covered terrace

Views to the countryside

Spacious living area

Living and dining area

Open kitchen integrating the dining area

Fully equipped kitchen

One of 3 bedrooms