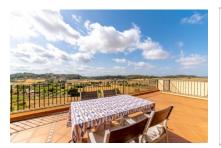

Housed on the upper floor is a large, light-flooded living/dining area, a kitchen, and a further bedroom with bathroom en suite and direct access to the upper terrace. From here lovely views of the surrounding landscape can be enjoyed. The 2 terraces are connected by a staircase.

Large terrace with views

Covered terrace

Views to the countryside

Spacious living area

Living and dining area

Open kitchen integrating the dining area

Fully equipped kitchen

One of 3 bedrooms