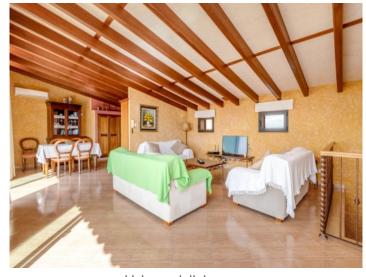

Housed on the upper floor is a large, light-flooded living/dining area, a kitchen, and a further bedroom with bathroom en suite and direct access to the upper terrace. From here lovely views of the surrounding landscape can be enjoyed. The 2 terraces are connected by a staircase.

Large terrace with views

Covered terrace

Views to the countryside

Spacious living area

Living and dining area

Open kitchen integrating the dining area

Fully equipped kitchen

One of 3 bedrooms