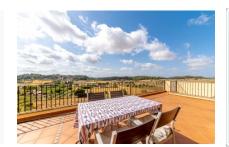

Housed on the upper floor is a large, light-flooded living/dining area, a kitchen, and a further bedroom with bathroom en suite and direct access to the upper terrace. From here lovely views of the surrounding landscape can be enjoyed. The 2 terraces are connected by a staircase.

Large terrace with views

Covered terrace

Views to the countryside

Spacious living area

Living and dining area

Open kitchen integrating the dining area

Fully equipped kitchen

One of 3 bedrooms