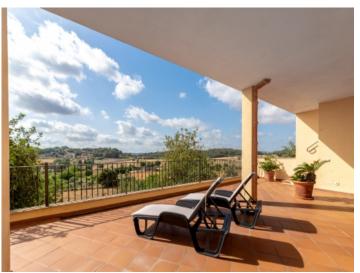

Housed on the upper floor is a large, light-flooded living/dining area, a kitchen, and a further bedroom with bathroom en suite and direct access to the upper terrace. From here lovely views of the surrounding landscape can be enjoyed. The 2 terraces are connected by a staircase.

Large terrace with views

Covered terrace

Views to the countryside

Spacious living area

Living and dining area

Open kitchen integrating the dining area

Fully equipped kitchen

One of 3 bedrooms