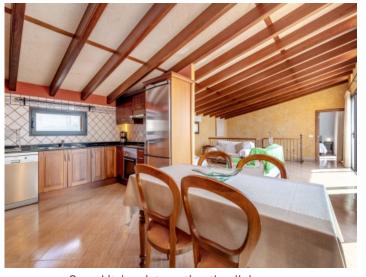

Housed on the upper floor is a large, light-flooded living/dining area, a kitchen, and a further bedroom with bathroom en suite and direct access to the upper terrace. From here lovely views of the surrounding landscape can be enjoyed. The 2 terraces are connected by a staircase.

Large terrace with views

Covered terrace

Views to the countryside

Spacious living area

Living and dining area

Open kitchen integrating the dining area

Fully equipped kitchen

One of 3 bedrooms