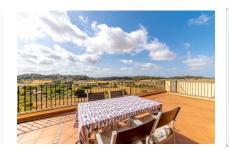

Housed on the upper floor is a large, light-flooded living/dining area, a kitchen, and a further bedroom with bathroom en suite and direct access to the upper terrace. From here lovely views of the surrounding landscape can be enjoyed. The 2 terraces are connected by a staircase.

Large terrace with views

Covered terrace

Views to the countryside

Spacious living area

Living and dining area

Open kitchen integrating the dining area

Fully equipped kitchen

One of 3 bedrooms