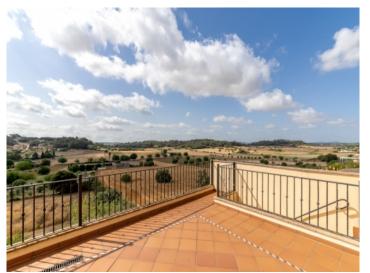

Housed on the upper floor is a large, light-flooded living/dining area, a kitchen, and a further bedroom with bathroom en suite and direct access to the upper terrace. From here lovely views of the surrounding landscape can be enjoyed. The 2 terraces are connected by a staircase.

Large terrace with views

Covered terrace

Views to the countryside

Spacious living area

Living and dining area

Open kitchen integrating the dining area

Fully equipped kitchen

One of 3 bedrooms