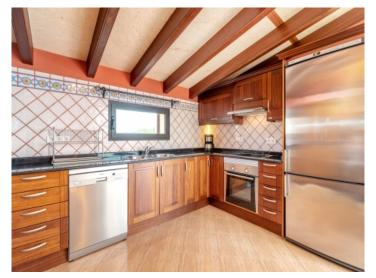

Housed on the upper floor is a large, light-flooded living/dining area, a kitchen, and a further bedroom with bathroom en suite and direct access to the upper terrace. From here lovely views of the surrounding landscape can be enjoyed. The 2 terraces are connected by a staircase.

Large terrace with views

Covered terrace

Views to the countryside

Spacious living area

Living and dining area

Open kitchen integrating the dining area

Fully equipped kitchen

One of 3 bedrooms