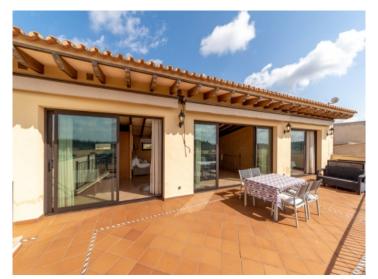

Housed on the upper floor is a large, light-flooded living/dining area, a kitchen, and a further bedroom with bathroom en suite and direct access to the upper terrace. From here lovely views of the surrounding landscape can be enjoyed. The 2 terraces are connected by a staircase.

Large terrace with views

Covered terrace

Views to the countryside

Spacious living area

Living and dining area

Open kitchen integrating the dining area

Fully equipped kitchen

One of 3 bedrooms