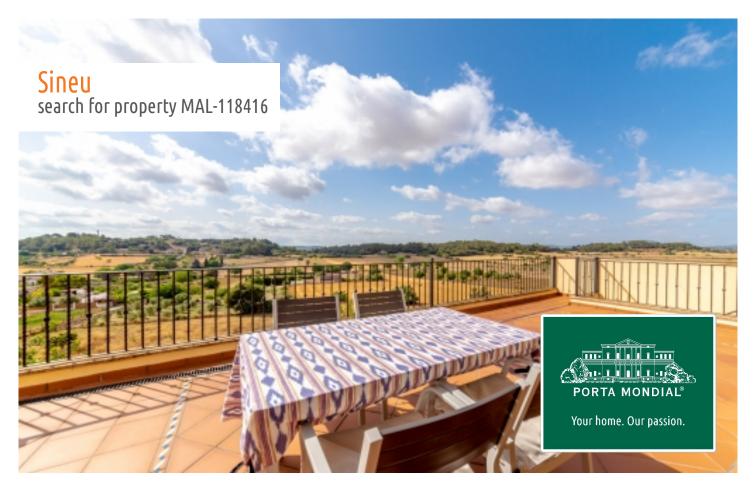

Housed on the upper floor is a large, light-flooded living/dining area, a kitchen, and a further bedroom with bathroom en suite and direct access to the upper terrace. From here lovely views of the surrounding landscape can be enjoyed. The 2 terraces are connected by a staircase.

Large terrace with views

Covered terrace

Views to the countryside

Spacious living area

Living and dining area

Open kitchen integrating the dining area

Fully equipped kitchen

One of 3 bedrooms