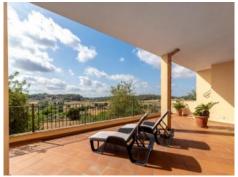

Housed on the upper floor is a large, light-flooded living/dining area, a kitchen, and a further bedroom with bathroom en suite and direct access to the upper terrace. From here lovely views of the surrounding landscape can be enjoyed. The 2 terraces are connected by a staircase.

Large terrace with views

Covered terrace

Views to the countryside

Spacious living area

Living and dining area

Open kitchen integrating the dining area

Fully equipped kitchen

One of 3 bedrooms