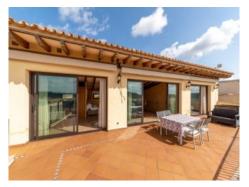

Housed on the upper floor is a large, light-flooded living/dining area, a kitchen, and a further bedroom with bathroom en suite and direct access to the upper terrace. From here lovely views of the surrounding landscape can be enjoyed. The 2 terraces are connected by a staircase.

Large terrace with views

Covered terrace

Views to the countryside

Spacious living area

Living and dining area

Open kitchen integrating the dining area

Fully equipped kitchen

One of 3 bedrooms