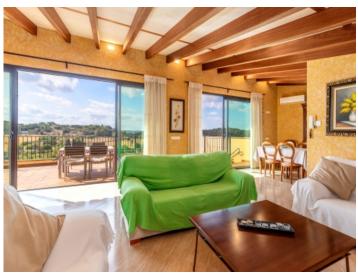

Housed on the upper floor is a large, light-flooded living/dining area, a kitchen, and a further bedroom with bathroom en suite and direct access to the upper terrace. From here lovely views of the surrounding landscape can be enjoyed. The 2 terraces are connected by a staircase.

Large terrace with views

Covered terrace

Views to the countryside

Spacious living area

Living and dining area

Open kitchen integrating the dining area

Fully equipped kitchen

One of 3 bedrooms