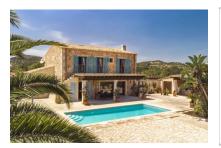

In the exterior area the garden was laid out paying great attention to detail, with Mediterranean, low-maintenance flowers and plants forming a real oasis. Large terraces offer enchanting views of the sea, and a separate bbq zone with chill-out area is ideal for convivial evenings with family and friends. There is also a heated pool.

Another bathroom

Spacious entrance area

Spacious entrance area

Covered chill out area

Covered chill out area

Dining area by the pool

Dining area by the pool

Exterior view of the finca