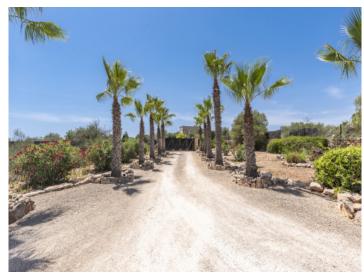

A beautifully laid out palm-lined driveway majestically leads to the house, where a large entrance area leads into the open living/dining area. Here a fireplace provides a special ambience and assures pleasant temperatures during the colder winter months. Adjacent is a fitted, fully-equipped family kitchen which accesses a covered terrace offering perfect shady places during summer. The combination of natural stone and wooden beams with modern elements creates a very pleasant interaction in the interior areas. Also on the ground floor are 2 double bedrooms, each with en-suite bathroom and fitted wardrobes, a utility room and a guest WC.

Exterior view of the finca

Exterior view of the finca

Exterior view of the finca

Spacious balcony

Spacious balcony

Exterior view of the finca

Exterior view of the finca

Access to the finca

Access to the finca

Exterior view

Exterior view

Exterior view

Exterior view

View to the sea

View to the sea

Energy certificate