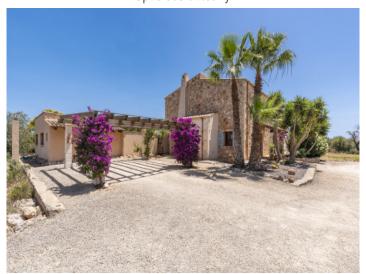

A beautifully laid out palm-lined driveway majestically leads to the house, where a large entrance area leads into the open living/dining area. Here a fireplace provides a special ambience and assures pleasant temperatures during the colder winter months. Adjacent is a fitted, fully-equipped family kitchen which accesses a covered terrace offering perfect shady places during summer. The combination of natural stone and wooden beams with modern elements creates a very pleasant interaction in the interior areas. Also on the ground floor are 2 double bedrooms, each with en-suite bathroom and fitted wardrobes, a utility room and a guest WC.

Exterior view of the finca

Exterior view of the finca

Exterior view of the finca

Spacious balcony

Spacious balcony

Exterior view of the finca

Exterior view of the finca

Access to the finca

Access to the finca

Exterior view

Exterior view

Exterior view

Exterior view

View to the sea

View to the sea

Energy certificate