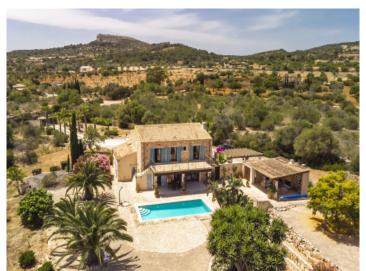

# Enchanting natural-stone finca with heated pool and sea views in S'Espinagar

constructed area: 432 m<sup>2</sup> energy certificate: e

plot area: 17.208 m<sup>2</sup>

bedrooms: 4 bathrooms: 5

sea view: ✓ **price: € 1,920,000.-**

#### **Details:**

Nestling in the Mediterranean landscape, this wonderful, natural-stone finca stands on a plot of approx. 17.200 sqm in S'Esinagar. Turquoise-blue bathing bays, the picturesque harbour of Portocolom, the Vall d'Or golf course, and the Rafa Nadal academy are all close by.

A beautifully laid out palm-lined driveway majestically leads to the house, where a large entrance area leads into the open living/dining area. Here a fireplace provides a special ambience and assures pleasant temperatures during the colder winter months. Adjacent is a fitted, fully-equipped family kitchen which accesses a covered terrace offering perfect shady places during summer. The combination of natural stone and wooden beams with modern elements creates a very pleasant interaction in the interior areas. Also on the ground floor are 2 double bedrooms, each with en-suite bathroom and fitted wardrobes, a utility room and a guest WC.

In the exterior area the garden was laid out paying great attention to detail, with Mediterranean, low-maintenance flowers and plants forming a real oasis. Large terraces offer enchanting views of the sea, and a separate bbq zone with chill-out area is ideal for convivial evenings with family and friends. There is also a heated pool.

house, Espinagar

Romantic finca with pool in S'Espinagar

Romantic finca with pool in S'Espinagar

Close to the sea

Close to the sea

The finca from a birds-eye view

The finca from a birds-eye view

Cozy living area