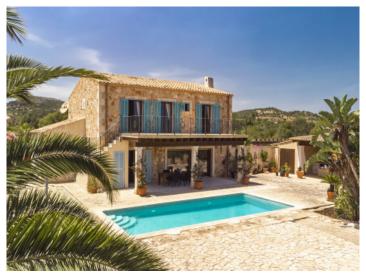

In the exterior area the garden was laid out paying great attention to detail, with Mediterranean, low-maintenance flowers and plants forming a real oasis. Large terraces offer enchanting views of the sea, and a separate bbq zone with chill-out area is ideal for convivial evenings with family and friends. There is also a heated pool.

house, Espinagar

Romantic finca with pool in S'Espinagar

Romantic finca with pool in S'Espinagar

Close to the sea

Close to the sea

The finca from a birds-eye view

The finca from a birds-eye view

Cozy living area