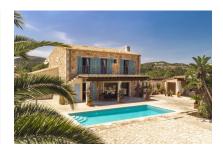

# Enchanting natural-stone finca with heated pool and sea views in S'Espinagar

constructed area: 432 m<sup>2</sup> energy certificate: e

plot area: 17.208 m<sup>2</sup>

bedrooms: 4 bathrooms: 5

sea view: ✓ **price: € 1,920,000.-**

In the exterior area the garden was laid out paying great attention to detail, with Mediterranean, low-maintenance flowers and plants forming a real oasis. Large terraces offer enchanting views of the sea, and a separate bbq zone with chill-out area is ideal for convivial evenings with family and friends. There is also a heated pool.

house, Espinagar

Romantic finca with pool in S'Espinagar

Romantic finca with pool in S'Espinagar

Close to the sea

Close to the sea

The finca from a birds-eye view

The finca from a birds-eye view

Cozy living area