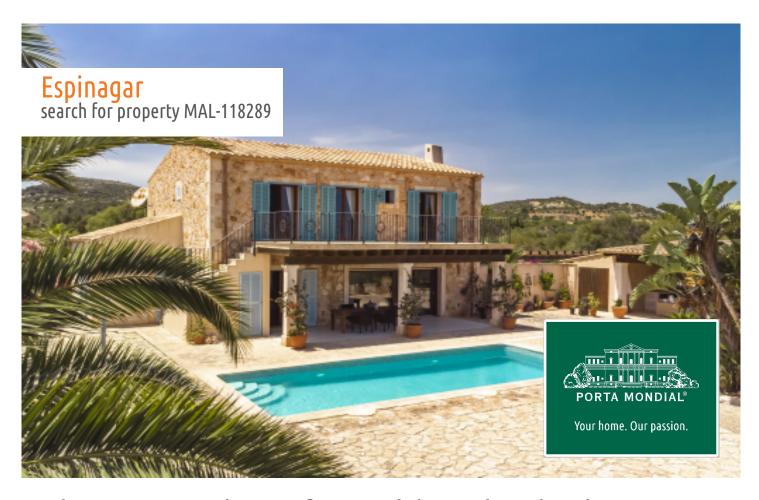

# Enchanting natural-stone finca with heated pool and sea views in S'Espinagar

constructed area: 432 m<sup>2</sup> energy certificate: e

plot area: 17.208 m<sup>2</sup>

bedrooms: 4 bathrooms: 5

sea view: ✓ **price: € 1,920,000.-**

#### **Details:**

Nestling in the Mediterranean landscape, this wonderful, natural-stone finca stands on a plot of approx. 17.200 sqm in S'Esinagar. Turquoise-blue bathing bays, the picturesque harbour of Portocolom, the Vall d'Or golf course, and the Rafa Nadal academy are all close by.

A beautifully laid out palm-lined driveway majestically leads to the house, where a large entrance area leads into the open living/dining area. Here a fireplace provides a special ambience and assures pleasant temperatures during the colder winter months. Adjacent is a fitted, fully-equipped family kitchen which accesses a covered terrace offering perfect shady places during summer. The combination of natural stone and wooden beams with modern elements creates a very pleasant interaction in the interior areas. Also on the ground floor are 2 double bedrooms, each with en-suite bathroom and fitted wardrobes, a utility room and a guest WC.

In the exterior area the garden was laid out paying great attention to detail, with Mediterranean, low-maintenance flowers and plants forming a real oasis. Large terraces offer enchanting views of the sea, and a separate bbq zone with chill-out area is ideal for convivial evenings with family and friends. There is also a heated pool.