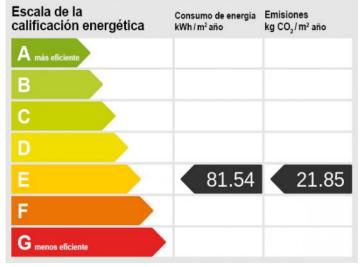

Access to the finca

Exterior view

Exterior view

Exterior view

Exterior view

View to the sea

View to the sea

Energy certificate

| Escala de la calificación energética | Consumo de energia<br>kWh/m² año | Emisiones<br>kg CO <sub>2</sub> /m² año |
|--------------------------------------|----------------------------------|-----------------------------------------|
| A más eficiente                      |                                  |                                         |
| В                                    |                                  |                                         |
| С                                    |                                  |                                         |
| D                                    |                                  |                                         |
| E                                    | 81.54                            | 21.85                                   |
| F                                    |                                  |                                         |
| G menos eficiente                    |                                  |                                         |

Energy certificate