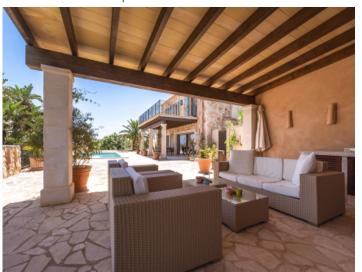

In the exterior area the garden was laid out paying great attention to detail, with Mediterranean, low-maintenance flowers and plants forming a real oasis. Large terraces offer enchanting views of the sea, and a separate bbq zone with chill-out area is ideal for convivial evenings with family and friends. There is also a heated pool.