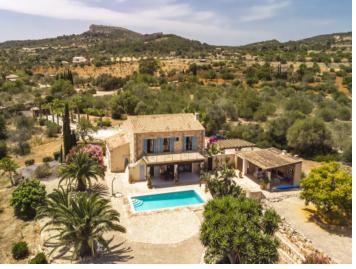

house, Espinagar

Romantic finca with pool in S'Espinagar

Romantic finca with pool in S'Espinagar

Close to the sea

Close to the sea

The finca from a birds-eye view

The finca from a birds-eye view

Cozy living area

In the exterior area the garden was laid out paying great attention to detail, with Mediterranean, low-maintenance flowers and plants forming a real oasis. Large terraces offer enchanting views of the sea, and a separate bbq zone with chill-out area is ideal for convivial evenings with family and friends. There is also a heated pool.