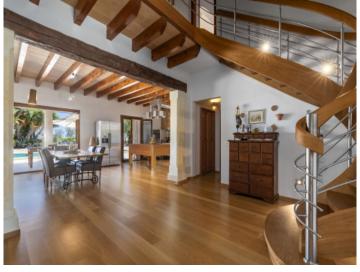

A beautifully laid out palm-lined driveway majestically leads to the house, where a large entrance area leads into the open living/dining area. Here a fireplace provides a special ambience and assures pleasant temperatures during the colder winter months. Adjacent is a fitted, fully-equipped family kitchen which accesses a covered terrace offering perfect shady places during summer. The combination of natural stone and wooden beams with modern elements creates a very pleasant interaction in the interior areas. Also on the ground floor are 2 double bedrooms, each with en-suite bathroom and fitted wardrobes, a utility room and a guest WC.

A spiral staircase leads to the upper level and the spacious master suite with dressing area, 2 bathrooms en suite, and a terrace providing wonderful views of the sea and the mountains await you. On this floor is also a further bedroom with en-suite bathroom.