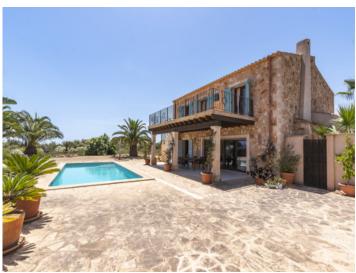

In the exterior area the garden was laid out paying great attention to detail, with Mediterranean, low-maintenance flowers and plants forming a real oasis. Large terraces offer enchanting views of the sea, and a separate bbq zone with chill-out area is ideal for convivial evenings with family and friends. There is also a heated pool.

Another bathroom

Spacious entrance area

Spacious entrance area

Covered chill out area

Covered chill out area

Dining area by the pool

Dining area by the pool

Exterior view of the finca

Exterior view of the finca

Exterior view of the finca

Exterior view of the finca

Spacious balcony

Spacious balcony

Exterior view of the finca

Exterior view of the finca

Access to the finca