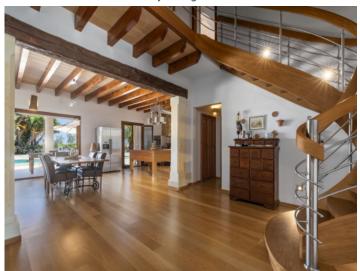

A beautifully laid out palm-lined driveway majestically leads to the house, where a large entrance area leads into the open living/dining area. Here a fireplace provides a special ambience and assures pleasant temperatures during the colder winter months. Adjacent is a fitted, fully-equipped family kitchen which accesses a covered terrace offering perfect shady places during summer. The combination of natural stone and wooden beams with modern elements creates a very pleasant interaction in the interior areas. Also on the ground floor are 2 double bedrooms, each with en-suite bathroom and fitted wardrobes, a utility room and a guest WC.

A spiral staircase leads to the upper level and the spacious master suite with dressing area, 2 bathrooms en suite, and a terrace providing wonderful views of the sea and the mountains await you. On this floor is also a further bedroom with en-suite bathroom.