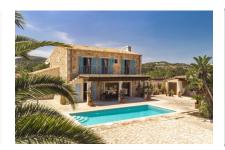

# Enchanting natural-stone finca with heated pool and sea views in S'Espinagar

constructed area: 432 m<sup>2</sup> energy certificate: e

plot area: 17.208 m<sup>2</sup>

bedrooms: 4 bathrooms: 5

sea view: ✓ **price: € 1,920,000.-**

In the exterior area the garden was laid out paying great attention to detail, with Mediterranean, low-maintenance flowers and plants forming a real oasis. Large terraces offer enchanting views of the sea, and a separate bbq zone with chill-out area is ideal for convivial evenings with family and friends. There is also a heated pool.

house, Espinagar

Romantic finca with pool in S'Espinagar

Romantic finca with pool in S'Espinagar

Close to the sea

Close to the sea

The finca from a birds-eye view

The finca from a birds-eye view

Cozy living area