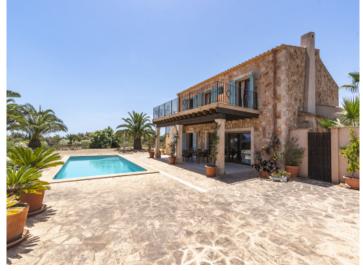

In the exterior area the garden was laid out paying great attention to detail, with Mediterranean, low-maintenance flowers and plants forming a real oasis. Large terraces offer enchanting views of the sea, and a separate bbq zone with chill-out area is ideal for convivial evenings with family and friends. There is also a heated pool.

Another bathroom

Spacious entrance area

Spacious entrance area

Covered chill out area

Covered chill out area

Dining area by the pool

Dining area by the pool

Exterior view of the finca

Exterior view of the finca

Exterior view of the finca

Exterior view of the finca

Spacious balcony

Spacious balcony

Exterior view of the finca

Exterior view of the finca

Access to the finca