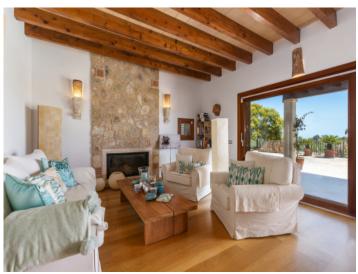

A beautifully laid out palm-lined driveway majestically leads to the house, where a large entrance area leads into the open living/dining area. Here a fireplace provides a special ambience and assures pleasant temperatures during the colder winter months. Adjacent is a fitted, fully-equipped family kitchen which accesses a covered terrace offering perfect shady places during summer. The combination of natural stone and wooden beams with modern elements creates a very pleasant interaction in the interior areas. Also on the ground floor are 2 double bedrooms, each with en-suite bathroom and fitted wardrobes, a utility room and a guest WC.

Cozy living area

Open living area and floor

Open living area and floor

Dining and living area

Dining and living area

Kitchen and dining area

Kitchen and dining area

One of 4 bedrooms