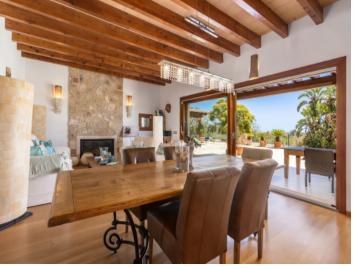

A beautifully laid out palm-lined driveway majestically leads to the house, where a large entrance area leads into the open living/dining area. Here a fireplace provides a special ambience and assures pleasant temperatures during the colder winter months. Adjacent is a fitted, fully-equipped family kitchen which accesses a covered terrace offering perfect shady places during summer. The combination of natural stone and wooden beams with modern elements creates a very pleasant interaction in the interior areas. Also on the ground floor are 2 double bedrooms, each with en-suite bathroom and fitted wardrobes, a utility room and a guest WC.

In the exterior area the garden was laid out paying great attention to detail, with Mediterranean, low-maintenance flowers and plants forming a real oasis. Large terraces offer enchanting views of the sea, and a separate bbq zone with chill-out area is ideal for convivial evenings with family and friends. There is also a heated pool.