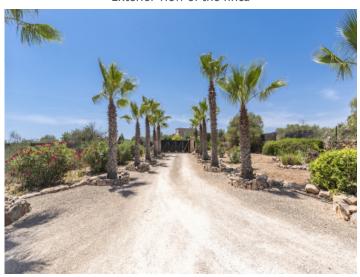

A beautifully laid out palm-lined driveway majestically leads to the house, where a large entrance area leads into the open living/dining area. Here a fireplace provides a special ambience and assures pleasant temperatures during the colder winter months. Adjacent is a fitted, fully-equipped family kitchen which accesses a covered terrace offering perfect shady places during summer. The combination of natural stone and wooden beams with modern elements creates a very pleasant interaction in the interior areas. Also on the ground floor are 2 double bedrooms, each with en-suite bathroom and fitted wardrobes, a utility room and a guest WC.

Exterior view of the finca

Exterior view of the finca

Exterior view of the finca

Spacious balcony

Spacious balcony

Exterior view of the finca

Exterior view of the finca

Access to the finca

Access to the finca

Exterior view

Exterior view

Exterior view

Exterior view

View to the sea

View to the sea

Energy certificate