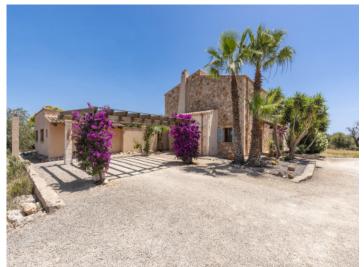

A beautifully laid out palm-lined driveway majestically leads to the house, where a large entrance area leads into the open living/dining area. Here a fireplace provides a special ambience and assures pleasant temperatures during the colder winter months. Adjacent is a fitted, fully-equipped family kitchen which accesses a covered terrace offering perfect shady places during summer. The combination of natural stone and wooden beams with modern elements creates a very pleasant interaction in the interior areas. Also on the ground floor are 2 double bedrooms, each with en-suite bathroom and fitted wardrobes, a utility room and a guest WC.

Exterior view of the finca

Exterior view of the finca

Exterior view of the finca

Spacious balcony

Spacious balcony

Exterior view of the finca

Exterior view of the finca

Access to the finca

Access to the finca

Exterior view

Exterior view

Exterior view

Exterior view

View to the sea

View to the sea

Energy certificate