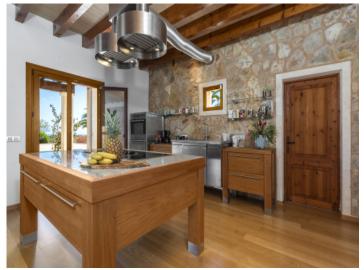

A beautifully laid out palm-lined driveway majestically leads to the house, where a large entrance area leads into the open living/dining area. Here a fireplace provides a special ambience and assures pleasant temperatures during the colder winter months. Adjacent is a fitted, fully-equipped family kitchen which accesses a covered terrace offering perfect shady places during summer. The combination of natural stone and wooden beams with modern elements creates a very pleasant interaction in the interior areas. Also on the ground floor are 2 double bedrooms, each with en-suite bathroom and fitted wardrobes, a utility room and a guest WC.

Cozy living area

Open living area and floor

Open living area and floor

Dining and living area

Dining and living area

Kitchen and dining area

Kitchen and dining area

One of 4 bedrooms