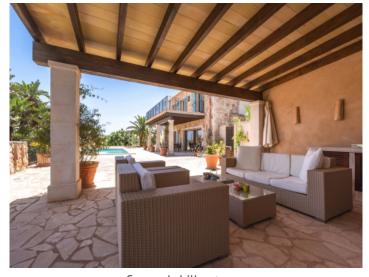

In the exterior area the garden was laid out paying great attention to detail, with Mediterranean, low-maintenance flowers and plants forming a real oasis. Large terraces offer enchanting views of the sea, and a separate bbq zone with chill-out area is ideal for convivial evenings with family and friends. There is also a heated pool.