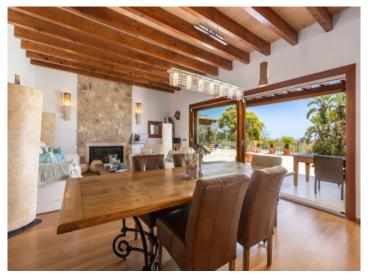

A beautifully laid out palm-lined driveway majestically leads to the house, where a large entrance area leads into the open living/dining area. Here a fireplace provides a special ambience and assures pleasant temperatures during the colder winter months. Adjacent is a fitted, fully-equipped family kitchen which accesses a covered terrace offering perfect shady places during summer. The combination of natural stone and wooden beams with modern elements creates a very pleasant interaction in the interior areas. Also on the ground floor are 2 double bedrooms, each with en-suite bathroom and fitted wardrobes, a utility room and a guest WC.

Cozy living area

Open living area and floor

Open living area and floor

Dining and living area

Dining and living area

Kitchen and dining area

Kitchen and dining area

One of 4 bedrooms