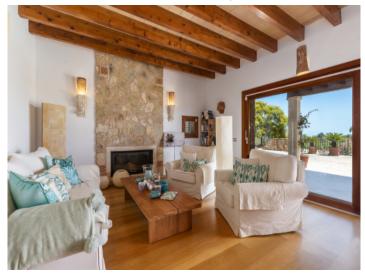

A beautifully laid out palm-lined driveway majestically leads to the house, where a large entrance area leads into the open living/dining area. Here a fireplace provides a special ambience and assures pleasant temperatures during the colder winter months. Adjacent is a fitted, fully-equipped family kitchen which accesses a covered terrace offering perfect shady places during summer. The combination of natural stone and wooden beams with modern elements creates a very pleasant interaction in the interior areas. Also on the ground floor are 2 double bedrooms, each with en-suite bathroom and fitted wardrobes, a utility room and a guest WC.

Further features include oil-fired central heating and a carport.

Whether intended for use as a holiday home or as a permanent domicile, this exceptional property assures a permanent feeling of well-being.