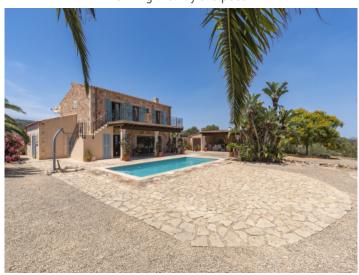

# Enchanting natural-stone finca with heated pool and sea views in S'Espinagar

constructed area: 432 m<sup>2</sup> energy certificate: e

plot area: 17.208 m<sup>2</sup>

bedrooms: 4 bathrooms: 5

sea view: ✓ **price: € 1,920,000.-**

#### **Details:**

Nestling in the Mediterranean landscape, this wonderful, natural-stone finca stands on a plot of approx. 17.200 sqm in S'Esinagar. Turquoise-blue bathing bays, the picturesque harbour of Portocolom, the Vall d'Or golf course, and the Rafa Nadal academy are all close by.

In the exterior area the garden was laid out paying great attention to detail, with Mediterranean, low-maintenance flowers and plants forming a real oasis. Large terraces offer enchanting views of the sea, and a separate bbq zone with chill-out area is ideal for convivial evenings with family and friends. There is also a heated pool.

house, Espinagar

Romantic finca with pool in S'Espinagar

Romantic finca with pool in S'Espinagar

Close to the sea

Close to the sea

The finca from a birds-eye view

The finca from a birds-eye view

Cozy living area