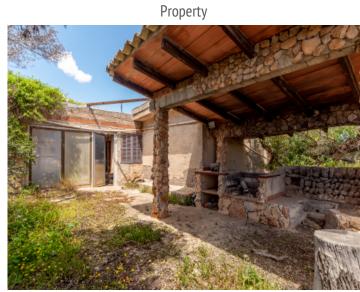

#### **Details:**

This rustic finca is located far from any hustle and bustle in a private, quiet location in the midst of beautiful nature, surrounded by partially manicured fields and orchards.

The construction with 434 sqm distributed over several buildings, needs a complete, comprehensive renovation. From the second floor you would enjoy a beautiful panoramic view of the island of Cabrera and the sea.

The associated land totals 316,611 sqm. A private well provides for the water supply. To the sea and the beaches it is only a few kilometers.

A very interesting property in an idyllic location, which could be beautifully converted into an authentic manor house. Ideal also for horse owners.