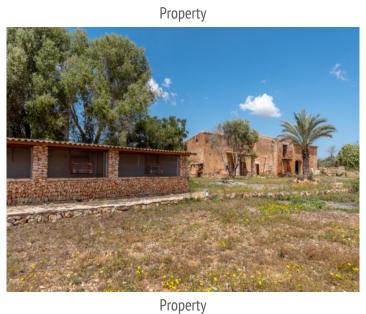

#### **Details:**

This rustic finca is located far from any hustle and bustle in a private, quiet location in the midst of beautiful nature, surrounded by partially manicured fields and orchards.

The construction with 434 sqm distributed over several buildings, needs a complete, comprehensive renovation. From the second floor you would enjoy a beautiful panoramic view of the island of Cabrera and the sea.

The associated land totals 316,611 sqm. A private well provides for the water supply. To the sea and the beaches it is only a few kilometers.

A very interesting property in an idyllic location, which could be beautifully converted into an authentic manor house. Ideal also for horse owners.