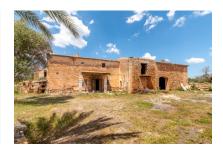

### Rustic finca to renovate in Vallgonera

constructed area: 434 m<sup>2</sup> energy certificate: in process

plot area: 316.611 m<sup>2</sup>

bedrooms: 2 bathrooms: 1

sea view: ✓ **price: € 1,150,000.-**

#### **Details:**

This rustic finca is located far from any hustle and bustle in a private, quiet location in the midst of beautiful nature, surrounded by partially manicured fields and orchards.

The construction with 434 sqm distributed over several buildings, needs a complete, comprehensive renovation. From the second floor you would enjoy a beautiful panoramic view of the island of Cabrera and the sea.

The associated land totals 316,611 sqm. A private well provides for the water supply. To the sea and the beaches it is only a few kilometers.

A very interesting property in an idyllic location, which could be beautifully converted into an authentic manor house. Ideal also for horse owners.