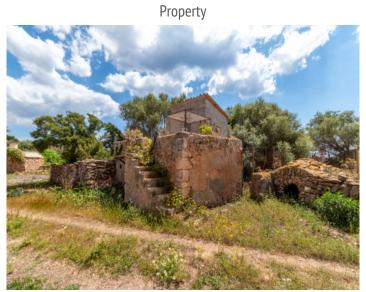

#### **Details:**

This rustic finca is located far from any hustle and bustle in a private, quiet location in the midst of beautiful nature, surrounded by partially manicured fields and orchards.

The construction with 434 sqm distributed over several buildings, needs a complete, comprehensive renovation. From the second floor you would enjoy a beautiful panoramic view of the island of Cabrera and the sea.

The associated land totals 316,611 sqm. A private well provides for the water supply. To the sea and the beaches it is only a few kilometers.

A very interesting property in an idyllic location, which could be beautifully converted into an authentic manor house. Ideal also for horse owners.