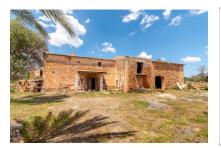

### Rustic finca to renovate in Vallgonera

constructed area: 434 m<sup>2</sup> energy certificate: in process

plot area: 316.611 m<sup>2</sup>

bedrooms: 2 bathrooms: 1

sea view: ✓ **price: € 1,150,000.-**

#### **Details:**

This rustic finca is located far from any hustle and bustle in a private, quiet location in the midst of beautiful nature, surrounded by partially manicured fields and orchards.

The construction with 434 sqm distributed over several buildings, needs a complete, comprehensive renovation. From the second floor you would enjoy a beautiful panoramic view of the island of Cabrera and the sea.

The associated land totals 316,611 sqm. A private well provides for the water supply. To the sea and the beaches it is only a few kilometers.

A very interesting property in an idyllic location, which could be beautifully converted into an authentic manor house. Ideal also for horse owners.