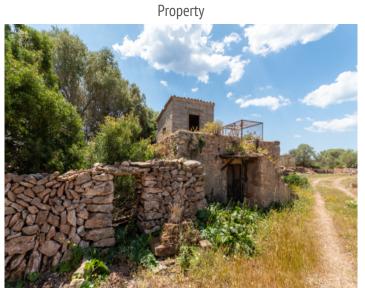

### Rustic finca to renovate in Vallgonera

constructed area: 434 m<sup>2</sup> energy certificate: in process

plot area: 316.611 m<sup>2</sup>

bedrooms: 2 bathrooms: 1

sea view: ✓ **price: € 1,150,000.-**

#### **Details:**

This rustic finca is located far from any hustle and bustle in a private, quiet location in the midst of beautiful nature, surrounded by partially manicured fields and orchards.

The construction with 434 sqm distributed over several buildings, needs a complete, comprehensive renovation. From the second floor you would enjoy a beautiful panoramic view of the island of Cabrera and the sea.

The associated land totals 316,611 sqm. A private well provides for the water supply. To the sea and the beaches it is only a few kilometers.

A very interesting property in an idyllic location, which could be beautifully converted into an authentic manor house. Ideal also for horse owners.