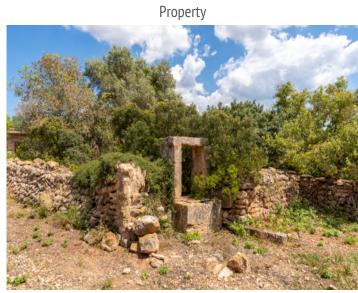

#### **Details:**

This rustic finca is located far from any hustle and bustle in a private, quiet location in the midst of beautiful nature, surrounded by partially manicured fields and orchards.

The construction with 434 sqm distributed over several buildings, needs a complete, comprehensive renovation. From the second floor you would enjoy a beautiful panoramic view of the island of Cabrera and the sea.

The associated land totals 316,611 sqm. A private well provides for the water supply. To the sea and the beaches it is only a few kilometers.

A very interesting property in an idyllic location, which could be beautifully converted into an authentic manor house. Ideal also for horse owners.