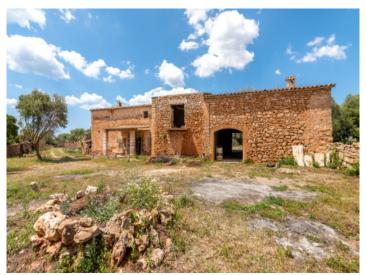

### Rustic finca to renovate in Vallgonera

constructed area: 434 m<sup>2</sup> energy certificate: in process

plot area: 316.611 m<sup>2</sup>

bedrooms: 2 bathrooms: 1

sea view: ✓ **price: € 1,150,000.-**

#### **Details:**

This rustic finca is located far from any hustle and bustle in a private, quiet location in the midst of beautiful nature, surrounded by partially manicured fields and orchards.

The construction with 434 sqm distributed over several buildings, needs a complete, comprehensive renovation. From the second floor you would enjoy a beautiful panoramic view of the island of Cabrera and the sea.

The associated land totals 316,611 sqm. A private well provides for the water supply. To the sea and the beaches it is only a few kilometers.

A very interesting property in an idyllic location, which could be beautifully converted into an authentic manor house. Ideal also for horse owners.