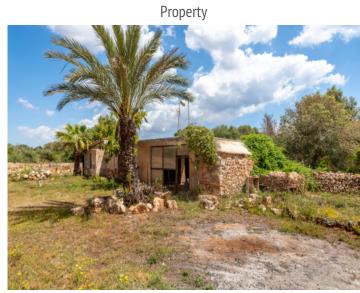

#### **Details:**

This rustic finca is located far from any hustle and bustle in a private, quiet location in the midst of beautiful nature, surrounded by partially manicured fields and orchards.

The construction with 434 sqm distributed over several buildings, needs a complete, comprehensive renovation. From the second floor you would enjoy a beautiful panoramic view of the island of Cabrera and the sea.

The associated land totals 316,611 sqm. A private well provides for the water supply. To the sea and the beaches it is only a few kilometers.

A very interesting property in an idyllic location, which could be beautifully converted into an authentic manor house. Ideal also for horse owners.