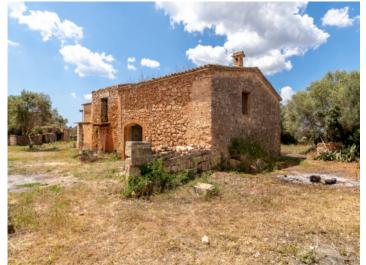

### Rustic finca to renovate in Vallgonera

constructed area: 434 m<sup>2</sup> energy certificate: in process

plot area: 316.611 m<sup>2</sup>

bedrooms: 2 bathrooms: 1

sea view: ✓ **price: € 1,150,000.-**

#### **Details:**

This rustic finca is located far from any hustle and bustle in a private, quiet location in the midst of beautiful nature, surrounded by partially manicured fields and orchards.

The construction with 434 sqm distributed over several buildings, needs a complete, comprehensive renovation. From the second floor you would enjoy a beautiful panoramic view of the island of Cabrera and the sea.