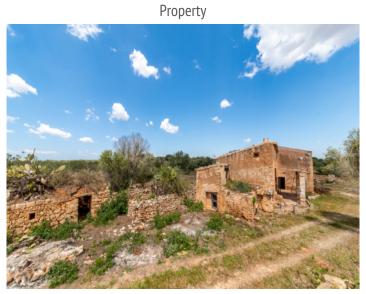

#### **Details:**

This rustic finca is located far from any hustle and bustle in a private, quiet location in the midst of beautiful nature, surrounded by partially manicured fields and orchards.

The construction with 434 sqm distributed over several buildings, needs a complete, comprehensive renovation. From the second floor you would enjoy a beautiful panoramic view of the island of Cabrera and the sea.

The associated land totals 316,611 sqm. A private well provides for the water supply. To the sea and the beaches it is only a few kilometers.

A very interesting property in an idyllic location, which could be beautifully converted into an authentic manor house. Ideal also for horse owners.