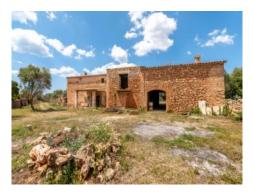

### Rustic finca to renovate in Vallgonera

constructed area: 434 m<sup>2</sup> energy certificate: in process

plot area: 316.611 m<sup>2</sup>

bedrooms: 2 bathrooms: 1

sea view: ✓ **price: € 1,150,000.-**

#### **Details:**

This rustic finca is located far from any hustle and bustle in a private, quiet location in the midst of beautiful nature, surrounded by partially manicured fields and orchards.

The construction with 434 sqm distributed over several buildings, needs a complete, comprehensive renovation. From the second floor you would enjoy a beautiful panoramic view of the island of Cabrera and the sea.

The associated land totals 316,611 sqm. A private well provides for the water supply. To the sea and the beaches it is only a few kilometers.

A very interesting property in an idyllic location, which could be beautifully converted into an authentic manor house. Ideal also for horse owners.