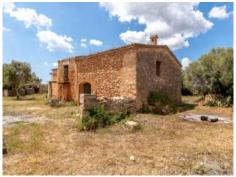

### Rustic finca to renovate in Vallgonera

constructed area: 434 m<sup>2</sup> energy certificate: in process

plot area: 316.611 m<sup>2</sup>

bedrooms: 2 bathrooms: 1

sea view: ✓ **price: € 1,150,000.-**

#### **Details:**

This rustic finca is located far from any hustle and bustle in a private, quiet location in the midst of beautiful nature, surrounded by partially manicured fields and orchards.

The construction with 434 sqm distributed over several buildings, needs a complete, comprehensive renovation. From the second floor you would enjoy a beautiful panoramic view of the island of Cabrera and the sea.

The associated land totals 316,611 sqm. A private well provides for the water supply. To the sea and the beaches it is only a few kilometers.

A very interesting property in an idyllic location, which could be beautifully converted into an authentic manor house. Ideal also for horse owners.