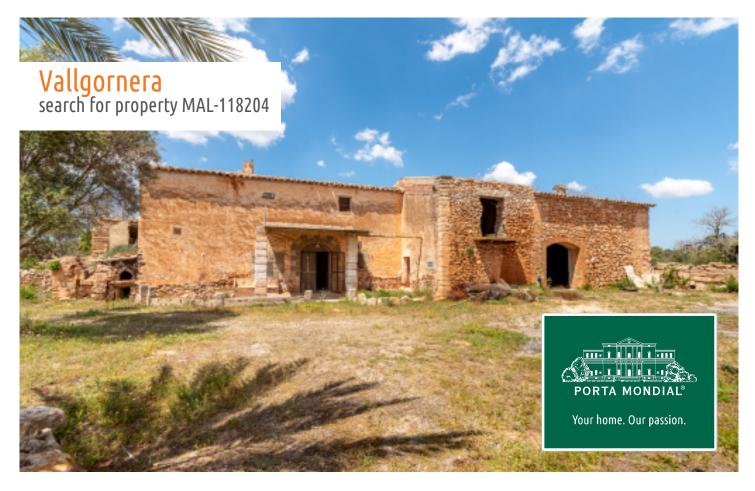

### Rustic finca to renovate in Vallgonera

constructed area: 434 m<sup>2</sup> energy certificate: in process

plot area: 316.611 m<sup>2</sup>

bedrooms: 2 bathrooms: 1

sea view: ✓ **price: € 1,150,000.-**

#### **Details:**

This rustic finca is located far from any hustle and bustle in a private, quiet location in the midst of beautiful nature, surrounded by partially manicured fields and orchards.

The construction with 434 sqm distributed over several buildings, needs a complete, comprehensive renovation. From the second floor you would enjoy a beautiful panoramic view of the island of Cabrera and the sea.

The associated land totals 316,611 sqm. A private well provides for the water supply. To the sea and the beaches it is only a few kilometers.

A very interesting property in an idyllic location, which could be beautifully converted into an authentic manor house. Ideal also for horse owners.