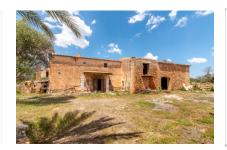

### Rustic finca to renovate in Vallgonera

constructed area: 434 m<sup>2</sup> energy certificate: in process

plot area: 316.611 m<sup>2</sup>

bedrooms: 2 bathrooms: 1

sea view: ✓ **price: € 1,150,000.-**

#### **Details:**

This rustic finca is located far from any hustle and bustle in a private, quiet location in the midst of beautiful nature, surrounded by partially manicured fields and orchards.

The construction with 434 sqm distributed over several buildings, needs a complete, comprehensive renovation. From the second floor you would enjoy a beautiful panoramic view of the island of Cabrera and the sea.

The associated land totals 316,611 sqm. A private well provides for the water supply. To the sea and the beaches it is only a few kilometers.

A very interesting property in an idyllic location, which could be beautifully converted into an authentic manor house. Ideal also for horse owners.