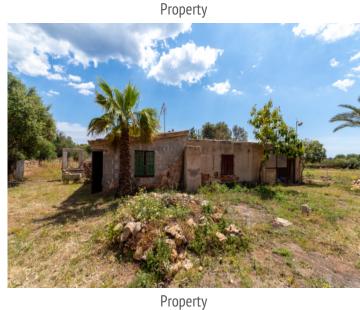

### Rustic finca to renovate in Vallgonera

constructed area: 434 m<sup>2</sup> energy certificate: in process

plot area: 316.611 m<sup>2</sup>

bedrooms: 2 bathrooms: 1

sea view: ✓ **price: € 1,150,000.-**

#### **Details:**

This rustic finca is located far from any hustle and bustle in a private, quiet location in the midst of beautiful nature, surrounded by partially manicured fields and orchards.

The construction with 434 sqm distributed over several buildings, needs a complete, comprehensive renovation. From the second floor you would enjoy a beautiful panoramic view of the island of Cabrera and the sea.

The associated land totals 316,611 sqm. A private well provides for the water supply. To the sea and the beaches it is only a few kilometers.

A very interesting property in an idyllic location, which could be beautifully converted into an authentic manor house. Ideal also for horse owners.