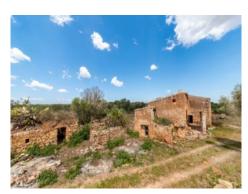

### Rustic finca to renovate in Vallgonera

constructed area: 434 m<sup>2</sup> energy certificate: in process

plot area: 316.611 m<sup>2</sup>

bedrooms: 2 bathrooms: 1

sea view: ✓ **price: € 1,150,000.-**

#### **Details:**

This rustic finca is located far from any hustle and bustle in a private, quiet location in the midst of beautiful nature, surrounded by partially manicured fields and orchards.

The construction with 434 sqm distributed over several buildings, needs a complete, comprehensive renovation. From the second floor you would enjoy a beautiful panoramic view of the island of Cabrera and the sea.

The associated land totals 316,611 sqm. A private well provides for the water supply. To the sea and the beaches it is only a few kilometers.

A very interesting property in an idyllic location, which could be beautifully converted into an authentic manor house. Ideal also for horse owners.