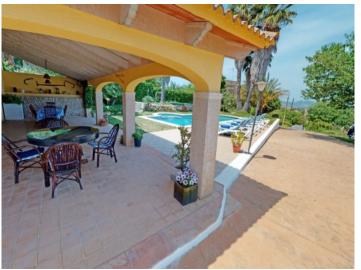

A long covered terrace, offering welcome shade in the summer months, leads into the living room which impresses with stucco ceilings and pillars and a very large fireplace. Also on the ground floor is a fully-equipped kitchen, a bathroom and one of a total of 5 bedrooms. The remaining 4 bedrooms, one of which has an en-suite bathroom, are distributed over the first floor. Two bedrooms have direct access to the approx. 25 sqm roof terrace offering breathtaking panoramic views.