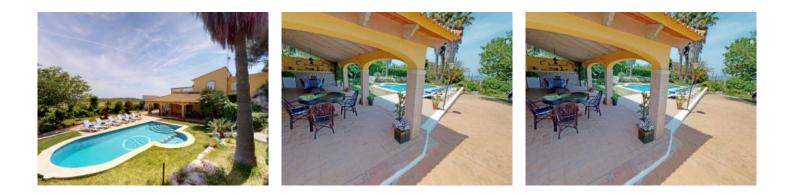

A long covered terrace, offering welcome shade in the summer months, leads into the living room which impresses with stucco ceilings and pillars and a very large fireplace. Also on the ground floor is a fully-equipped kitchen, a bathroom and one of a total of 5 bedrooms. The remaining 4 bedrooms, one of which has an en-suite bathroom, are distributed over the first floor. Two bedrooms have direct access to the approx. 25 sqm roof terrace offering breathtaking panoramic views.

#### PORTA MONDIAL®

Your home. Our passion.

house, Muro

Covered terrace

Covered terrace

Large terrace

Large terrace

Living and dining area