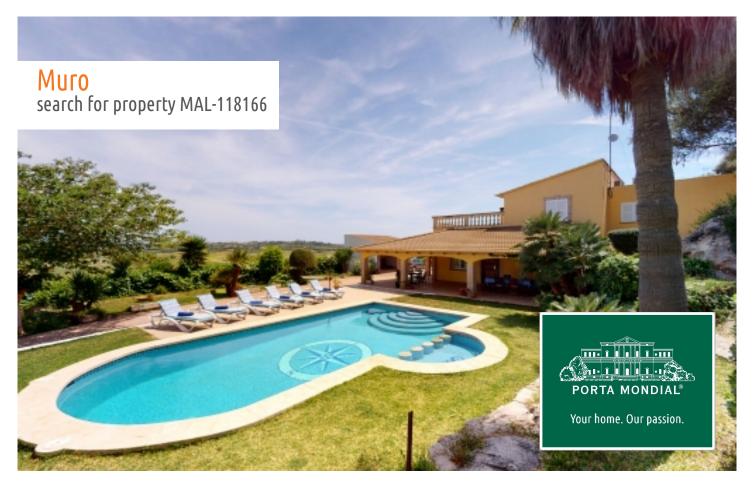

#### **Details:**

Situated only 10 minutes drive from Playa de Muro, this typical Mallorcan finca stands on a hill and provides beautiful panoramic views over the surrounding countryside, even from the 12 x 4 m pool from where views as far as the sea can be enjoyed. The well-maintained Mediterranean garden boasts very large palm trees and has an extensive lawn area.

A long covered terrace, offering welcome shade in the summer months, leads into the living room which impresses with stucco ceilings and pillars and a very large fireplace. Also on the ground floor is a fully-equipped kitchen, a bathroom and one of a total of 5 bedrooms. The remaining 4 bedrooms, one of which has an en-suite bathroom, are distributed over the first floor. Two bedrooms have direct access to the approx. 25 sqm roof terrace offering breathtaking panoramic views.

The house was built in the 80's and is equipped with air conditioning in all bedrooms, heating by electric radiators and a fireplace, with a private well providing an ample supply of water. There is also a double garage, a shed of approx. 35 sqm, and a covered barbecue area with wood-burning stove.