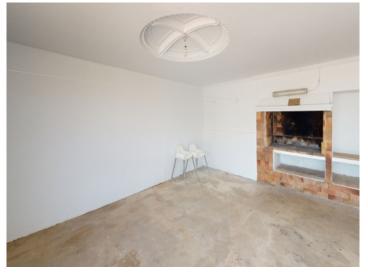

The house was built in the 80's and is equipped with air conditioning in all bedrooms, heating by electric radiators and a fireplace, with a private well providing an ample supply of water. There is also a double garage, a shed of approx. 35 sqm, and a covered barbecue area with wood-burning stove.