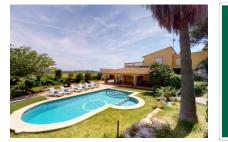

#### **Details:**

Situated only 10 minutes drive from Playa de Muro, this typical Mallorcan finca stands on a hill and provides beautiful panoramic views over the surrounding countryside, even from the 12 x 4 m pool from where views as far as the sea can be enjoyed. The well-maintained Mediterranean garden boasts very large palm trees and has an extensive lawn area.