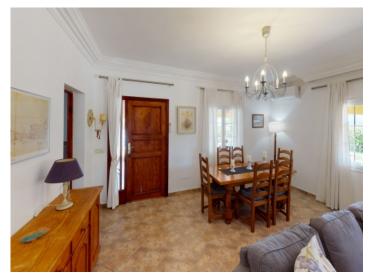

A long covered terrace, offering welcome shade in the summer months, leads into the living room which impresses with stucco ceilings and pillars and a very large fireplace. Also on the ground floor is a fully-equipped kitchen, a bathroom and one of a total of 5 bedrooms. The remaining 4 bedrooms, one of which has an en-suite bathroom, are distributed over the first floor. Two bedrooms have direct access to the approx. 25 sqm roof terrace offering breathtaking panoramic views.

### Muro search for property MAL-118166

Your home. Our passion.

Living and dining area

Dining and entrance area

Dining and entrance area

Kitchen

Kitchen

Bedroom