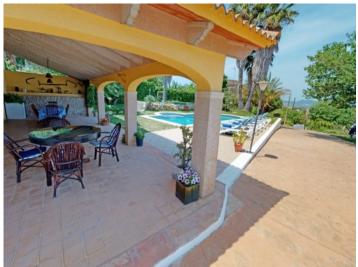

A long covered terrace, offering welcome shade in the summer months, leads into the living room which impresses with stucco ceilings and pillars and a very large fireplace. Also on the ground floor is a fully-equipped kitchen, a bathroom and one of a total of 5 bedrooms. The remaining 4 bedrooms, one of which has an en-suite bathroom, are distributed over the first floor. Two bedrooms have direct access to the approx. 25 sqm roof terrace offering breathtaking panoramic views.