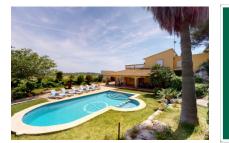

#### **Details:**

Situated only 10 minutes drive from Playa de Muro, this typical Mallorcan finca stands on a hill and provides beautiful panoramic views over the surrounding countryside, even from the 12 x 4 m pool from where views as far as the sea can be enjoyed. The well-maintained Mediterranean garden boasts very large palm trees and has an extensive lawn area.