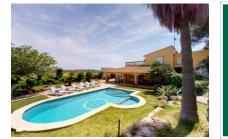

## Finca with panoramic views and touristic rental licence near Playa de Muro

| constructed area: plot area: | 380 m <sup>2</sup><br>3.500 m <sup>2</sup> | energy certificate: | in process  |
|------------------------------|--------------------------------------------|---------------------|-------------|
| bedrooms:                    | 5                                          |                     |             |
| bathrooms:                   | 2                                          |                     |             |
| sea view:                    | $\checkmark$                               | price:              | € 1,065,000 |

#### **Details:**

Situated only 10 minutes drive from Playa de Muro, this typical Mallorcan finca stands on a hill and provides beautiful panoramic views over the surrounding countryside, even from the 12 x 4 m pool from where views as far as the sea can be enjoyed. The well-maintained Mediterranean garden boasts very large palm trees and has an extensive lawn area.