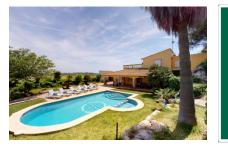

## Finca with panoramic views and touristic rental licence near Playa de Muro

| constructed area: plot area: | 380 m <sup>2</sup><br>3.500 m <sup>2</sup> | energy certificate: | in process  |
|------------------------------|--------------------------------------------|---------------------|-------------|
| bedrooms:                    | 5                                          |                     |             |
| bathrooms:                   | 2                                          |                     |             |
| sea view:                    | $\checkmark$                               | price:              | € 1,065,000 |

#### **Details:**

Situated only 10 minutes drive from Playa de Muro, this typical Mallorcan finca stands on a hill and provides beautiful panoramic views over the surrounding countryside, even from the 12 x 4 m pool from where views as far as the sea can be enjoyed. The well-maintained Mediterranean garden boasts very large palm trees and has an extensive lawn area.