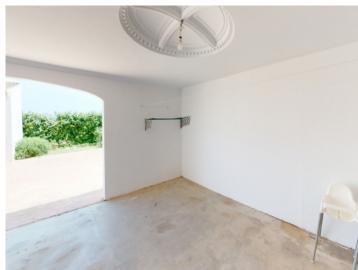

The house was built in the 80's and is equipped with air conditioning in all bedrooms, heating by electric radiators and a fireplace, with a private well providing an ample supply of water. There is also a double garage, a shed of approx. 35 sqm, and a covered barbecue area with wood-burning stove.