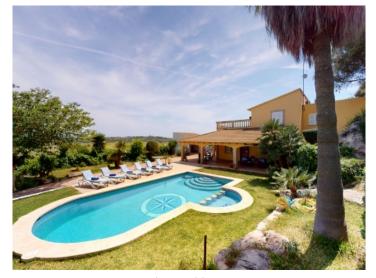

#### **Details:**

Situated only 10 minutes drive from Playa de Muro, this typical Mallorcan finca stands on a hill and provides beautiful panoramic views over the surrounding countryside, even from the 12 x 4 m pool from where views as far as the sea can be enjoyed. The well-maintained Mediterranean garden boasts very large palm trees and has an extensive lawn area.