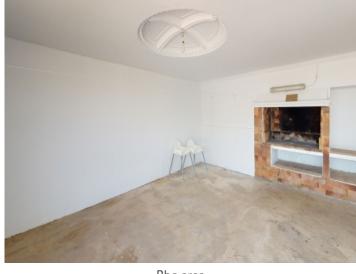

A long covered terrace, offering welcome shade in the summer months, leads into the living room which impresses with stucco ceilings and pillars and a very large fireplace. Also on the ground floor is a fully-equipped kitchen, a bathroom and one of a total of 5 bedrooms. The remaining 4 bedrooms, one of which has an en-suite bathroom, are distributed over the first floor. Two bedrooms have direct access to the approx. 25 sqm roof terrace offering breathtaking panoramic views.

The house was built in the 80's and is equipped with air conditioning in all bedrooms, heating by electric radiators and a fireplace, with a private well providing an ample supply of water. There is also a double garage, a shed of approx. 35 sqm, and a covered barbecue area with wood-burning stove.