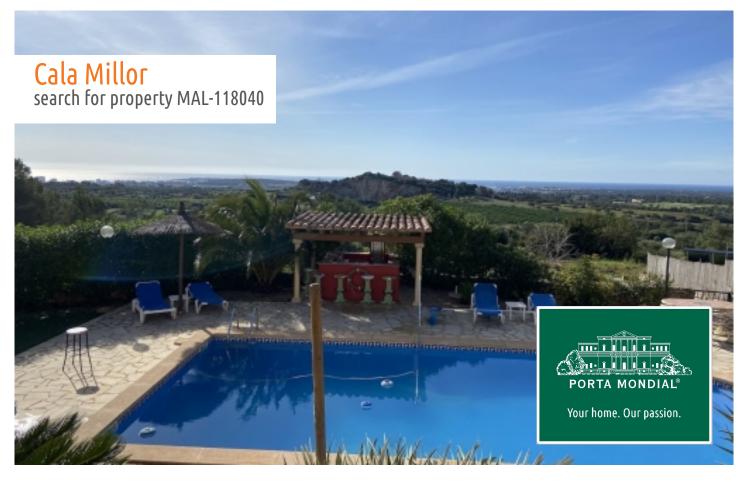

Cala Millor search for property MAL-118040

Some of the bedrooms have their own balcony with views over the garden and the surrounding nature.

In the exterior area are the pool, a bbq zone, a pool-bar, a playing area, ample garden areas, and stone terraces which surround the house.