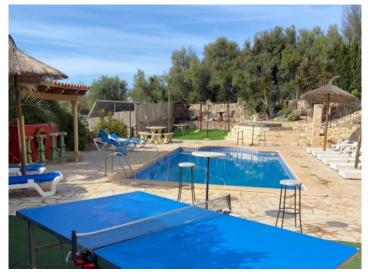

Some of the bedrooms have their own balcony with views over the garden and the surrounding nature.

In the exterior area are the pool, a bbq zone, a pool-bar, a playing area, ample garden areas, and stone terraces which surround the house.