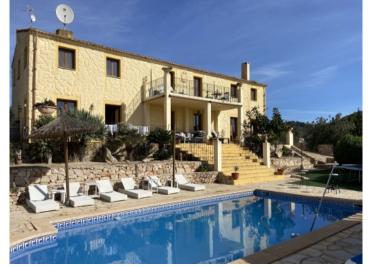

# Finca with panoramic views of the sea between Son Carrio and Son Servera

| constructed area: plot area: | 320 m <sup>2</sup><br>7.500 m <sup>2</sup> | energy certificate: | in process  |
|------------------------------|--------------------------------------------|---------------------|-------------|
| bedrooms:                    | 5                                          |                     |             |
| bathrooms:                   | 5                                          |                     |             |
| sea view:                    | $\checkmark$                               | price:              | € 1,695,000 |

#### **Details:**

This fantastic finca offers spectacular panoramic views as far as the sea, and is situated between Son Carrio and Son Servera.

Its living space is spread over 2 levels and is distributed over 5 double bedrooms, all with en-suite bathrooms, an open kitchen, a dining room and diverse living areas.

Some of the bedrooms have their own balcony with views over the garden and the surrounding nature.

In the exterior area are the pool, a bbq zone, a pool-bar, a playing area, ample garden areas, and stone terraces which surround the house.