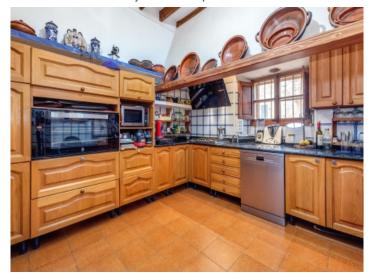

Exterior view and large outdoor area

Exterior view of the finca

Idyllic landscape views

Cozy living area with fire place

Fully equipped wooden kitchen

One of 7 bedrooms

One of 7 bedrooms

Light flooded office area