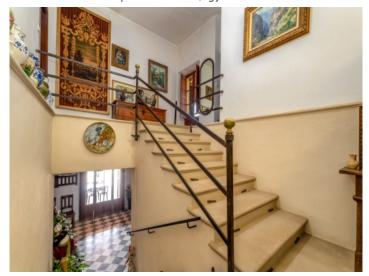

The main house was completely renovated in 2009, and the 2 levels now have a total of 700 sqm of living space, connected by both a large staircase and a lift.

The property also includes a separate guest apartment, a well, and mains power and water connections. Further features include oil-fired central heating, 5 fireplaces, air conditioning, a bodega, a multi-purpose area, bbg zone, children's playing area, laundry rooms, a fitness area, an alarm system and video surveillance.