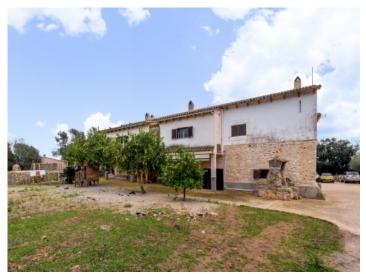

#### **Details:**

This Mallorcan-style finca property dates from the 19th century and is situated in the municipality of Lloret de Vistalegre. It stands on a completely-fenced plot of approx. 49.000 sqm with a saltwater pool, stables, a number of rooms with diverse possibilities for use, and an established tree population including stone oaks, oranges, figs, olives and lemon trees.

Spacious office / gym area

View of the floor

View of the floor

Exterior view of the finca

Covered sitting area

Fantastic barbecue area

| Escala de la calificación energética | Consumo de energía<br>kWh/m² año | Emisiones<br>kg CO <sub>2</sub> /m² año |
|--------------------------------------|----------------------------------|-----------------------------------------|
| A más eficiente                      |                                  |                                         |
| В                                    |                                  |                                         |
| С                                    |                                  |                                         |
| D                                    |                                  |                                         |
| E                                    | 145.40                           | 35.53                                   |
| F                                    |                                  |                                         |
| <b>G</b> menos eficiente             | •                                |                                         |