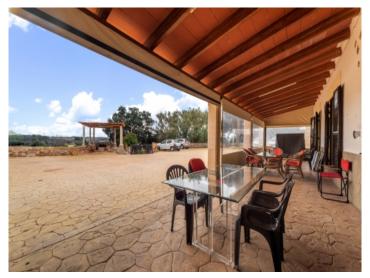

Exterior view and large outdoor area

Exterior view of the finca

Idyllic landscape views

Cozy living area with fire place

Fully equipped wooden kitchen

One of 7 bedrooms

One of 7 bedrooms

Light flooded office area

Spacious office / gym area

View of the floor

View of the floor

Exterior view of the finca

Covered sitting area

Fantastic barbecue area

| Escala de la calificación energética | Consumo de energía<br>kWh/m² año | Emisiones<br>kg CO <sub>2</sub> /m² año |
|--------------------------------------|----------------------------------|-----------------------------------------|
| A más eficiente                      |                                  |                                         |
| В                                    |                                  |                                         |
| С                                    |                                  |                                         |
| D                                    |                                  |                                         |
| E                                    | 145.40                           | 35.53                                   |
| F                                    |                                  |                                         |
| <b>G</b> menos eficiente             | •                                |                                         |