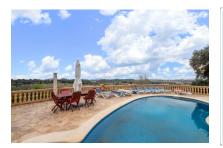

#### **Details:**

This Mallorcan-style finca property dates from the 19th century and is situated in the municipality of Lloret de Vistalegre. It stands on a completely-fenced plot of approx. 49.000 sqm with a saltwater pool, stables, a number of rooms with diverse possibilities for use, and an established tree population including stone oaks, oranges, figs, olives and lemon trees.

Exterior view and large outdoor area

Exterior view of the finca

Idyllic landscape views

Cozy living area with fire place

Fully equipped wooden kitchen

One of 7 bedrooms

One of 7 bedrooms

Light flooded office area