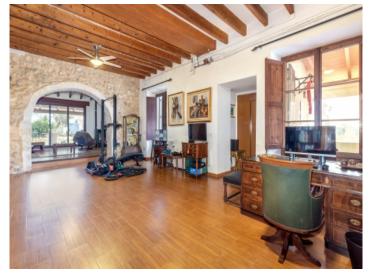

Spacious office / gym area

View of the floor

View of the floor

Exterior view of the finca

Covered sitting area

Fantastic barbecue area

| Escala de la calificación energética | Consumo de energía<br>kWh/m² año | Emisiones<br>kg CO <sub>2</sub> /m² año |
|--------------------------------------|----------------------------------|-----------------------------------------|
| A más eficiente                      |                                  |                                         |
| В                                    |                                  |                                         |
| С                                    |                                  |                                         |
| D                                    |                                  |                                         |
| E                                    | 145.40                           | 35.53                                   |
| F                                    |                                  |                                         |
| <b>G</b> menos eficiente             | •                                |                                         |