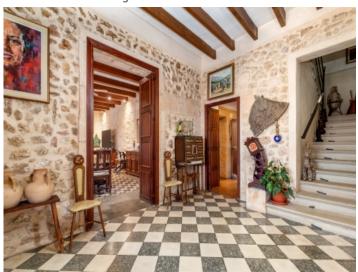

#### **Details:**

This Mallorcan-style finca property dates from the 19th century and is situated in the municipality of Lloret de Vistalegre. It stands on a completely-fenced plot of approx. 49.000 sqm with a saltwater pool, stables, a number of rooms with diverse possibilities for use, and an established tree population including stone oaks, oranges, figs, olives and lemon trees.

The main house was completely renovated in 2009, and the 2 levels now have a total of 700 sqm of living space, connected by both a large staircase and a lift.

The property also includes a separate guest apartment, a well, and mains power and water connections. Further features include oil-fired central heating, 5 fireplaces, air conditioning, a bodega, a multi-purpose area, bbg zone, children's playing area, laundry rooms, a fitness area, an alarm system and video surveillance.