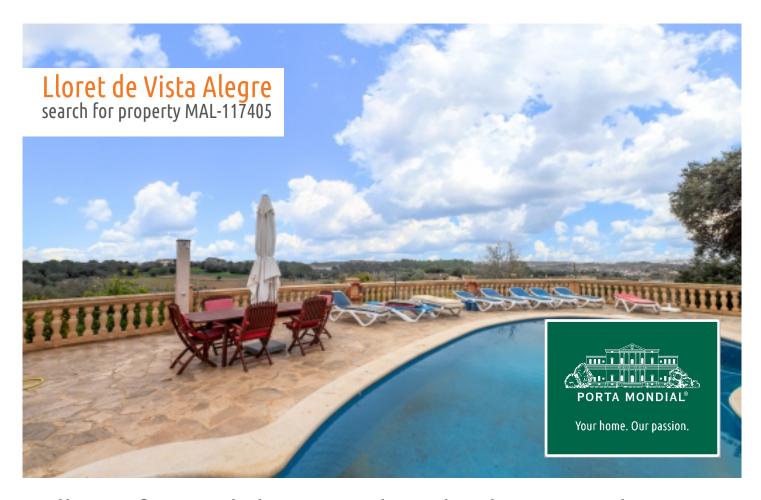

#### **Details:**

This Mallorcan-style finca property dates from the 19th century and is situated in the municipality of Lloret de Vistalegre. It stands on a completely-fenced plot of approx. 49.000 sqm with a saltwater pool, stables, a number of rooms with diverse possibilities for use, and an established tree population including stone oaks, oranges, figs, olives and lemon trees.

Exterior view and large outdoor area

Exterior view of the finca

Idyllic landscape views

Cozy living area with fire place

Fully equipped wooden kitchen

One of 7 bedrooms

One of 7 bedrooms

Light flooded office area