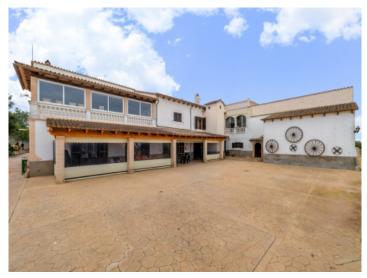

The main house was completely renovated in 2009, and the 2 levels now have a total of 700 sqm of living space, connected by both a large staircase and a lift.

The property also includes a separate guest apartment, a well, and mains power and water connections. Further features include oil-fired central heating, 5 fireplaces, air conditioning, a bodega, a multi-purpose area, bbg zone, children's playing area, laundry rooms, a fitness area, an alarm system and video surveillance.

Exterior view and large outdoor area

Exterior view of the finca

Idyllic landscape views

Cozy living area with fire place

Fully equipped wooden kitchen

One of 7 bedrooms

One of 7 bedrooms

Light flooded office area

Spacious office / gym area

View of the floor

View of the floor

Exterior view of the finca

Covered sitting area

Fantastic barbecue area

| Escala de la calificación energética | Consumo de energía<br>kWh/m² año | Emisiones<br>kg CO <sub>2</sub> /m² año |
|--------------------------------------|----------------------------------|-----------------------------------------|
| A más eficiente                      |                                  |                                         |
| В                                    |                                  |                                         |
| С                                    |                                  |                                         |
| D                                    |                                  |                                         |
| E                                    | 145.40                           | 35.53                                   |
| F                                    |                                  |                                         |
| <b>G</b> menos eficiente             | •                                |                                         |