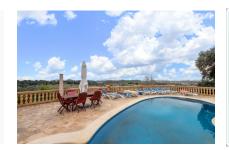

#### **Details:**

This Mallorcan-style finca property dates from the 19th century and is situated in the municipality of Lloret de Vistalegre. It stands on a completely-fenced plot of approx. 49.000 sqm with a saltwater pool, stables, a number of rooms with diverse possibilities for use, and an established tree population including stone oaks, oranges, figs, olives and lemon trees.

Exterior view and large outdoor area

Exterior view of the finca

Idyllic landscape views

Cozy living area with fire place

Fully equipped wooden kitchen

One of 7 bedrooms

One of 7 bedrooms

Light flooded office area