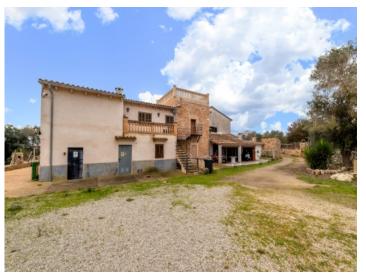

#### **Details:**

This Mallorcan-style finca property dates from the 19th century and is situated in the municipality of Lloret de Vistalegre. It stands on a completely-fenced plot of approx. 49.000 sqm with a saltwater pool, stables, a number of rooms with diverse possibilities for use, and an established tree population including stone oaks, oranges, figs, olives and lemon trees.

Exterior view and large outdoor area

Exterior view of the finca

Idyllic landscape views

Cozy living area with fire place

Fully equipped wooden kitchen

One of 7 bedrooms

One of 7 bedrooms

Light flooded office area