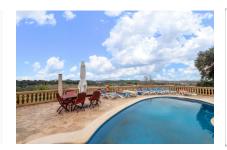

#### **Details:**

This Mallorcan-style finca property dates from the 19th century and is situated in the municipality of Lloret de Vistalegre. It stands on a completely-fenced plot of approx. 49.000 sqm with a saltwater pool, stables, a number of rooms with diverse possibilities for use, and an established tree population including stone oaks, oranges, figs, olives and lemon trees.