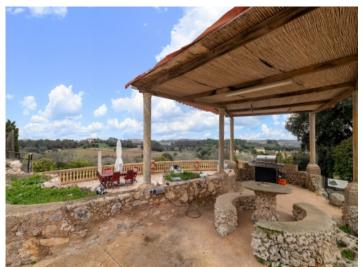

Spacious office / gym area

View of the floor

View of the floor

Exterior view of the finca

Covered sitting area

Fantastic barbecue area

| Escala de la calificación energética | Consumo de energía<br>kWh/m² año | Emisiones<br>kg CO <sub>2</sub> /m² año |
|--------------------------------------|----------------------------------|-----------------------------------------|
| A más eficiente                      |                                  |                                         |
| В                                    |                                  |                                         |
| С                                    |                                  |                                         |
| D                                    |                                  |                                         |
| E                                    | 145.40                           | 35.53                                   |
| F                                    |                                  |                                         |
| <b>G</b> menos eficiente             | •                                |                                         |