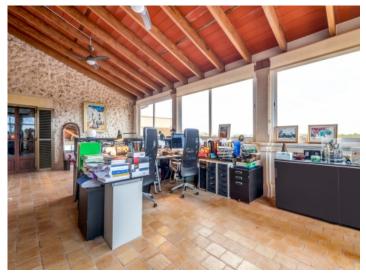

Exterior view and large outdoor area

Exterior view of the finca

Idyllic landscape views

Cozy living area with fire place

Fully equipped wooden kitchen

One of 7 bedrooms

One of 7 bedrooms

Light flooded office area

Spacious office / gym area

View of the floor

View of the floor

Exterior view of the finca

Covered sitting area

Fantastic barbecue area

| Escala de la calificación energética | Consumo de energía<br>kWh/m² año | Emisiones<br>kg CO <sub>2</sub> /m² año |
|--------------------------------------|----------------------------------|-----------------------------------------|
| A más eficiente                      |                                  |                                         |
| В                                    |                                  |                                         |
| С                                    |                                  |                                         |
| D                                    |                                  |                                         |
| E                                    | 145.40                           | 35.53                                   |
| F                                    |                                  |                                         |
| <b>G</b> menos eficiente             | •                                |                                         |