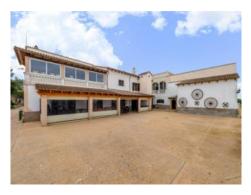

#### **Details:**

This Mallorcan-style finca property dates from the 19th century and is situated in the municipality of Lloret de Vistalegre. It stands on a completely-fenced plot of approx. 49.000 sqm with a saltwater pool, stables, a number of rooms with diverse possibilities for use, and an established tree population including stone oaks, oranges, figs, olives and lemon trees.

Exterior view and large outdoor area

Exterior view of the finca

Idyllic landscape views

Cozy living area with fire place

Fully equipped wooden kitchen

One of 7 bedrooms

One of 7 bedrooms

Light flooded office area

Spacious office / gym area

View of the floor

View of the floor

Exterior view of the finca

Covered sitting area

Fantastic barbecue area

| Escala de la calificación energética | Consumo de energía<br>kWh/m² año | Emisiones<br>kg CO <sub>2</sub> /m² año |
|--------------------------------------|----------------------------------|-----------------------------------------|
| A más eficiente                      |                                  |                                         |
| В                                    |                                  |                                         |
| С                                    |                                  |                                         |
| D                                    |                                  |                                         |
| E                                    | 145.40                           | 35.53                                   |
| F                                    |                                  |                                         |
| <b>G</b> menos eficiente             | •                                |                                         |