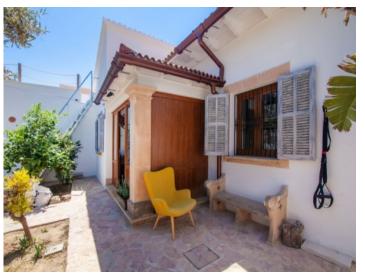

The main entrance leads through a reception room into the spacious, bright living salon, where the modern but pleasant furnishings immediately create a feeling of well-being, with a small circular oriel is ideal as a reading corner and provides views of the sea. Also on this level is the kitchen, (also with sea views), the 2 bedrooms, the bathrooms, the dressing room and a further room which could be used as a lounge or an office, and from where a staircase leads to the roof gallery. On the lowest level there is a developed cellar room with wash basin and WC. Gas-fired underfloor heating and warm water, and a wood-burning oven in the living room assure pleasant temperatures in the winter months.

Exterior view

Exterior view Energieskala