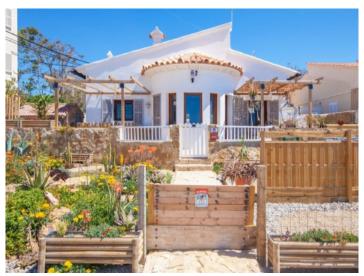

#### Unique promenade-house on the first sea line near Cala Gamba

constructed area: 206 m<sup>2</sup> energy certificate: e

plot area: 445 m<sup>2</sup>

bedrooms: 4 bathrooms: 2

sea view: ✓ **price: € 2,500,000.-**

#### **Details:**

This lovingly modernised promade-house is situated near to the tranquil bay of Cala Gamba between Ciudad Jardin and Es Coll d'en Rabassa, 2 very popular Palma districts. It is located on the 1st sea line with direct access to the beach promenade from where the nearby bays, beaches and cafes are within easy reach. The centre of Palma is only a few minutes drive away, and within an easy bicycle ride.

Exterior view of the house

View of the large terrace

Light flooded living and dining area

Light flooded living and dining area

Alternative view of the living area

Cozy living area with fire place

Light flooded living and dining area

Exterior view

Exterior view Energieskala