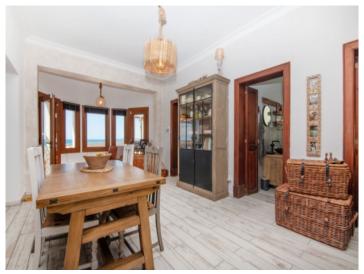

The main entrance leads through a reception room into the spacious, bright living salon, where the modern but pleasant furnishings immediately create a feeling of well-being, with a small circular oriel is ideal as a reading corner and provides views of the sea. Also on this level is the kitchen, (also with sea views), the 2 bedrooms, the bathrooms, the dressing room and a further room which could be used as a lounge or an office, and from where a staircase leads to the roof gallery. On the lowest level there is a developed cellar room with wash basin and WC. Gas-fired underfloor heating and warm water, and a wood-burning oven in the living room assure pleasant temperatures in the winter months.

Exterior view of the house

View of the large terrace

Light flooded living and dining area

Light flooded living and dining area

Alternative view of the living area

Cozy living area with fire place

Light flooded living and dining area