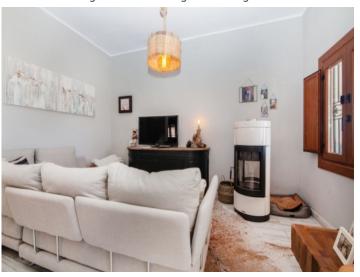

The main entrance leads through a reception room into the spacious, bright living salon, where the modern but pleasant furnishings immediately create a feeling of well-being, with a small circular oriel is ideal as a reading corner and provides views of the sea. Also on this level is the kitchen, (also with sea views), the 2 bedrooms, the bathrooms, the dressing room and a further room which could be used as a lounge or an office, and from where a staircase leads to the roof gallery. On the lowest level there is a developed cellar room with wash basin and WC. Gas-fired underfloor heating and warm water, and a wood-burning oven in the living room assure pleasant temperatures in the winter months.

Rustic kitchen of the house

Rustic kitchen of the house

One of 4 bedrooms

One of 4 bedrooms

Charming bathroom

Inviting chill out area

Inviting chill out area

Alternative chill out area