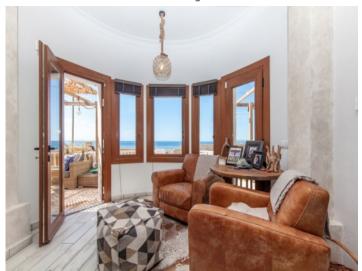

The main entrance leads through a reception room into the spacious, bright living salon, where the modern but pleasant furnishings immediately create a feeling of well-being, with a small circular oriel is ideal as a reading corner and provides views of the sea. Also on this level is the kitchen, (also with sea views), the 2 bedrooms, the bathrooms, the dressing room and a further room which could be used as a lounge or an office, and from where a staircase leads to the roof gallery. On the lowest level there is a developed cellar room with wash basin and WC. Gas-fired underfloor heating and warm water, and a wood-burning oven in the living room assure pleasant temperatures in the winter months.

In the external area towards the sea is a comfortable terrace with outside shower and bbq zone, and a further terrace at the front, ideal to relax and sunbathe. The roof terrace invites with sun loungers and magnificent sweeping views.