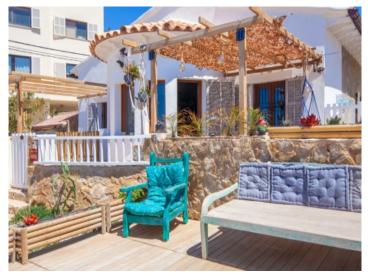

In the external area towards the sea is a comfortable terrace with outside shower and bbq zone, and a further terrace at the front, ideal to relax and sunbathe. The roof terrace invites with sun loungers and magnificent sweeping views.

Rustic kitchen of the house

Rustic kitchen of the house

One of 4 bedrooms

One of 4 bedrooms

Charming bathroom

Inviting chill out area

Inviting chill out area

Alternative chill out area