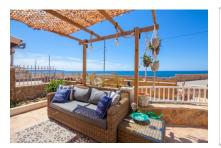

In the external area towards the sea is a comfortable terrace with outside shower and bbq zone, and a further terrace at the front, ideal to relax and sunbathe. The roof terrace invites with sun loungers and magnificent sweeping views.

Rustic kitchen of the house

Rustic kitchen of the house

One of 4 bedrooms

One of 4 bedrooms

Charming bathroom

Inviting chill out area

Inviting chill out area

Alternative chill out area

Alternative chill out area

One of 4 bedrooms

One of 4 bedrooms

Bathroom with bath tub

View of the floor

Sunny roof terrace

Exterior kitchen and terrace

Sitting area on the terrace