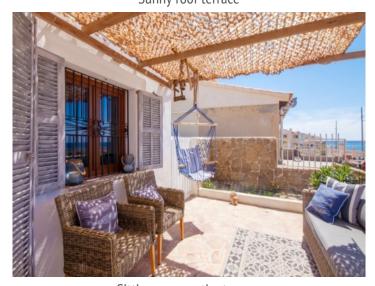

In the external area towards the sea is a comfortable terrace with outside shower and bbq zone, and a further terrace at the front, ideal to relax and sunbathe. The roof terrace invites with sun loungers and magnificent sweeping views.

Alternative chill out area

One of 4 bedrooms

One of 4 bedrooms

Bathroom with bath tub

View of the floor

Sunny roof terrace

Exterior kitchen and terrace

Sitting area on the terrace