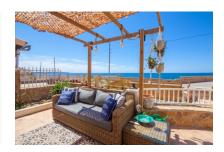

In the external area towards the sea is a comfortable terrace with outside shower and bbq zone, and a further terrace at the front, ideal to relax and sunbathe. The roof terrace invites with sun loungers and magnificent sweeping views.

Exterior view of the house

View of the large terrace

Light flooded living and dining area

Light flooded living and dining area

Alternative view of the living area

Cozy living area with fire place

Light flooded living and dining area