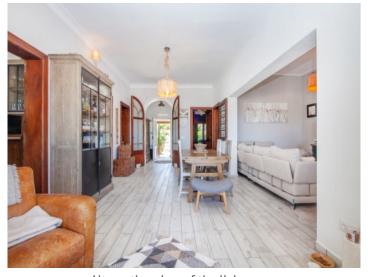

The main entrance leads through a reception room into the spacious, bright living salon, where the modern but pleasant furnishings immediately create a feeling of well-being, with a small circular oriel is ideal as a reading corner and provides views of the sea. Also on this level is the kitchen, (also with sea views), the 2 bedrooms, the bathrooms, the dressing room and a further room which could be used as a lounge or an office, and from where a staircase leads to the roof gallery. On the lowest level there is a developed cellar room with wash basin and WC. Gas-fired underfloor heating and warm water, and a wood-burning oven in the living room assure pleasant temperatures in the winter months.

Exterior view of the house

View of the large terrace

Light flooded living and dining area

Light flooded living and dining area

Alternative view of the living area

Cozy living area with fire place

Light flooded living and dining area