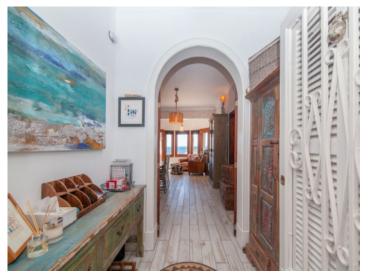

The main entrance leads through a reception room into the spacious, bright living salon, where the modern but pleasant furnishings immediately create a feeling of well-being, with a small circular oriel is ideal as a reading corner and provides views of the sea. Also on this level is the kitchen, (also with sea views), the 2 bedrooms, the bathrooms, the dressing room and a further room which could be used as a lounge or an office, and from where a staircase leads to the roof gallery. On the lowest level there is a developed cellar room with wash basin and WC. Gas-fired underfloor heating and warm water, and a wood-burning oven in the living room assure pleasant temperatures in the winter months.