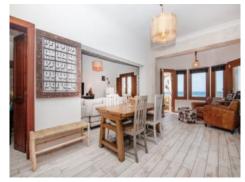

The main entrance leads through a reception room into the spacious, bright living salon, where the modern but pleasant furnishings immediately create a feeling of well-being, with a small circular oriel is ideal as a reading corner and provides views of the sea. Also on this level is the kitchen, (also with sea views), the 2 bedrooms, the bathrooms, the dressing room and a further room which could be used as a lounge or an office, and from where a staircase leads to the roof gallery. On the lowest level there is a developed cellar room with wash basin and WC. Gas-fired underfloor heating and warm water, and a wood-burning oven in the living room assure pleasant temperatures in the winter months.

Exterior view of the house

View of the large terrace

Light flooded living and dining area

Light flooded living and dining area

Alternative view of the living area

Cozy living area with fire place

Light flooded living and dining area