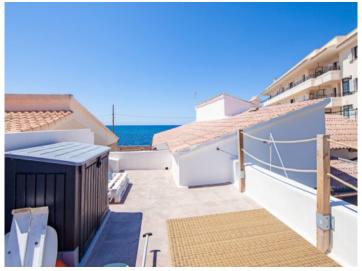

In the external area towards the sea is a comfortable terrace with outside shower and bbq zone, and a further terrace at the front, ideal to relax and sunbathe. The roof terrace invites with sun loungers and magnificent sweeping views.

Exterior view of the house

View of the large terrace

Light flooded living and dining area

Light flooded living and dining area

Alternative view of the living area

Cozy living area with fire place

Light flooded living and dining area