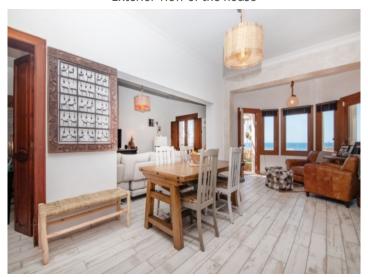

The main entrance leads through a reception room into the spacious, bright living salon, where the modern but pleasant furnishings immediately create a feeling of well-being, with a small circular oriel is ideal as a reading corner and provides views of the sea. Also on this level is the kitchen, (also with sea views), the 2 bedrooms, the bathrooms, the dressing room and a further room which could be used as a lounge or an office, and from where a staircase leads to the roof gallery. On the lowest level there is a developed cellar room with wash basin and WC. Gas-fired underfloor heating and warm water, and a wood-burning oven in the living room assure pleasant temperatures in the winter months.

Exterior view of the house

View of the large terrace

Light flooded living and dining area

Light flooded living and dining area

Alternative view of the living area

Cozy living area with fire place

Light flooded living and dining area