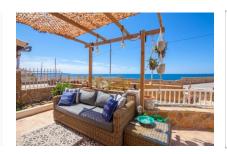

In the external area towards the sea is a comfortable terrace with outside shower and bbq zone, and a further terrace at the front, ideal to relax and sunbathe. The roof terrace invites with sun loungers and magnificent sweeping views.

Alternative chill out area

One of 4 bedrooms

One of 4 bedrooms

Bathroom with bath tub

View of the floor

Sunny roof terrace

Exterior kitchen and terrace

Sitting area on the terrace