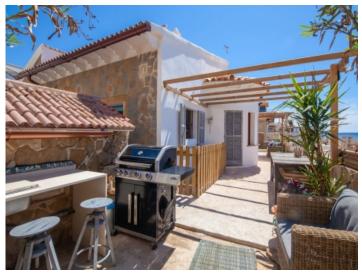

In the external area towards the sea is a comfortable terrace with outside shower and bbq zone, and a further terrace at the front, ideal to relax and sunbathe. The roof terrace invites with sun loungers and magnificent sweeping views.

Alternative chill out area

One of 4 bedrooms

One of 4 bedrooms

Bathroom with bath tub

View of the floor

Sunny roof terrace

Exterior kitchen and terrace

Sitting area on the terrace