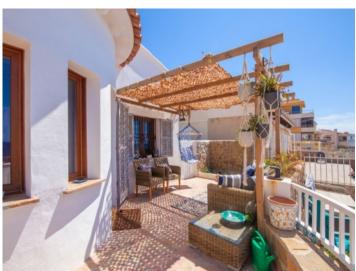

In the external area towards the sea is a comfortable terrace with outside shower and bbq zone, and a further terrace at the front, ideal to relax and sunbathe. The roof terrace invites with sun loungers and magnificent sweeping views.

Rustic kitchen of the house

Rustic kitchen of the house

One of 4 bedrooms

One of 4 bedrooms

Charming bathroom

Inviting chill out area

Inviting chill out area

Alternative chill out area

Alternative chill out area

One of 4 bedrooms

One of 4 bedrooms

Bathroom with bath tub

View of the floor

Sunny roof terrace

Exterior kitchen and terrace

Sitting area on the terrace