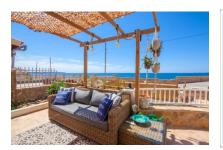

In the external area towards the sea is a comfortable terrace with outside shower and bbq zone, and a further terrace at the front, ideal to relax and sunbathe. The roof terrace invites with sun loungers and magnificent sweeping views.

Rustic kitchen of the house

Rustic kitchen of the house

One of 4 bedrooms

One of 4 bedrooms

Charming bathroom

Inviting chill out area

Inviting chill out area

Alternative chill out area

Alternative chill out area

One of 4 bedrooms

One of 4 bedrooms

Bathroom with bath tub

View of the floor

Sunny roof terrace

Exterior kitchen and terrace

Sitting area on the terrace