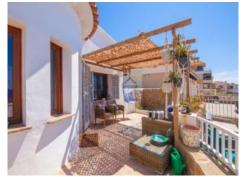

In the external area towards the sea is a comfortable terrace with outside shower and bbq zone, and a further terrace at the front, ideal to relax and sunbathe. The roof terrace invites with sun loungers and magnificent sweeping views.

Exterior view of the house

View of the large terrace

Light flooded living and dining area

Light flooded living and dining area

Alternative view of the living area

Cozy living area with fire place

Light flooded living and dining area