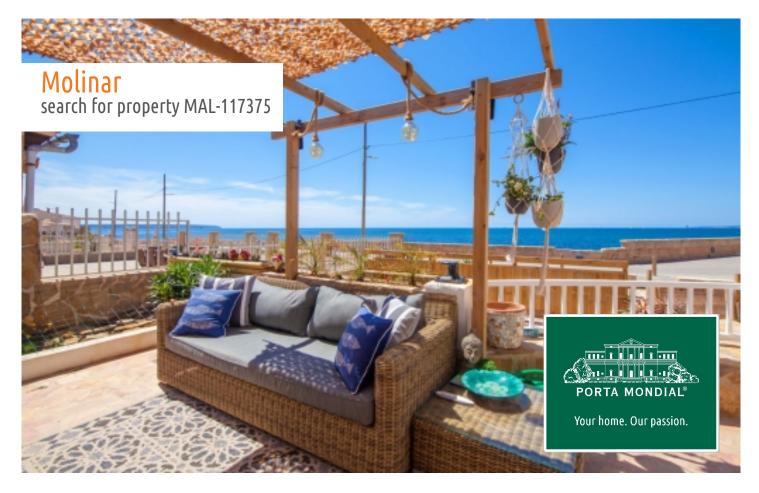

In the external area towards the sea is a comfortable terrace with outside shower and bbq zone, and a further terrace at the front, ideal to relax and sunbathe. The roof terrace invites with sun loungers and magnificent sweeping views.

Exterior view of the house

View of the large terrace

Light flooded living and dining area

Light flooded living and dining area

Alternative view of the living area

Cozy living area with fire place

Light flooded living and dining area