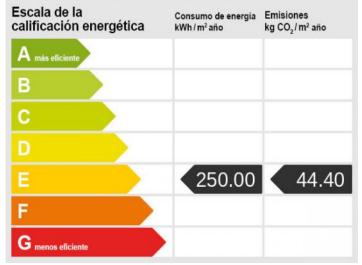

#### Unique promenade-house on the first sea line near Cala Gamba

constructed area: 206 m<sup>2</sup> energy certificate: e

plot area: 445 m<sup>2</sup>

bedrooms: 4 bathrooms: 2

sea view: ✓ **price: € 2,500,000.-**

Exterior view

Exterior view Energieskala