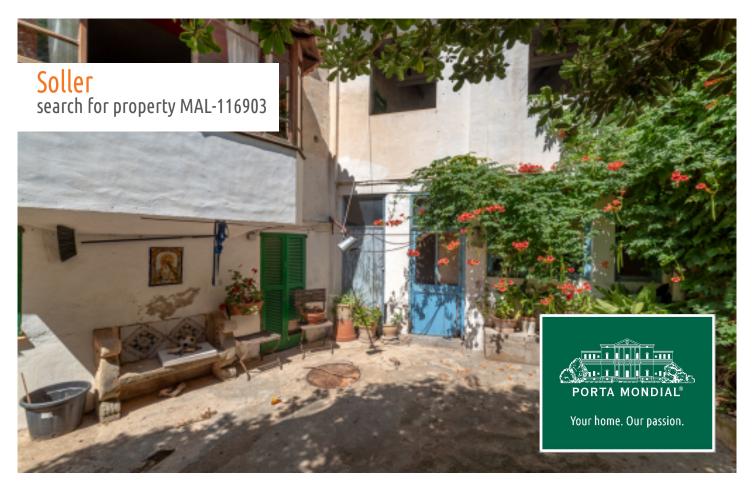

# Centrally-located, spacious traditional house with patio and terrace in Soller

constructed area: 402 m<sup>2</sup> energy certificate: in process

plot area: 186 m<sup>2</sup>

bedrooms: 6 bathrooms: 3

sea view: - **price: € 1,200,000.-**

#### **Details:**

This traditional house is situated in the heart of Soller only a few steps from the village square.

Its living space is spread over 3 levels plus a cellar and houses spacious rooms and a number of bedrooms. It also has an inner patio with ample privacy from where the natural surroundings can be enjoyed, and a large terrace with lovely views.

With high ceilings, tiled floors, large rooms and extensive external areas this exceptional property will make a splendid investment object.