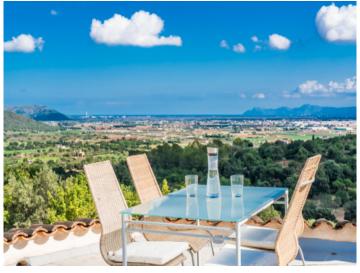

Views as far as the sea from the roof

House set in a dreamlike landscape

House set in a dreamlike landscape

Large plot surrounds the chalet

Large plot surrounds the chalet

| Escala de la calificación energética | Consumo de energía<br>kWh/m² año | Emisiones<br>kg CO <sub>2</sub> /m² año |
|--------------------------------------|----------------------------------|-----------------------------------------|
| A más eficiente                      |                                  |                                         |
| В                                    |                                  |                                         |
| С                                    |                                  |                                         |
| D                                    |                                  |                                         |
| E                                    | 142.60                           | 40.60                                   |
| F                                    |                                  |                                         |
| G menos eficiente                    |                                  |                                         |