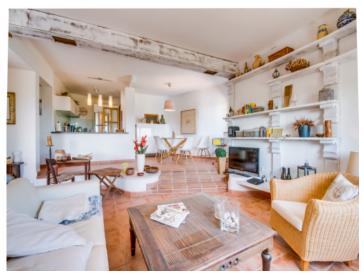

#### **Details:**

This chalet was constructed in 1986 in a quiet location on a 480 sqm sloping plot.

Its approx. 120 sqm of constructed area is distributed over an entrance area, 2 double bedrooms, a bathroom, an en-suite WC, and a combined living/dining/kitchen area with access to a covered terrace and the pool.

Features include tiled floors, a fitted kitchen, hot/cold air conditioning, and a fireplace in the living room. The property is situated only a few minutes drive or a short walk from the village centre

Exterior view and enchanting pool area

Beautiful, private pool area

View of the chalet from above

View of the chalet from above

Bright living area with fireplace

Bright living area with fireplace

Cozy and open living and dining area

Cozy and open living and dining area

Bright dining area

Bright dining area

Modern kitchen

Modern kitchen

Charming double bedroom

Charming double bedroom

Small en suite toilet