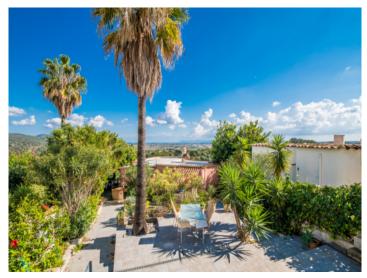

Idyllic outdoor dining area

Terrace in the garden with a view

Terrace in the garden with a view

Roof terrace with spectacular panorama views

Roof terrace with spectacular panorama views

Views as far as the sea from the roof

Views as far as the sea from the roof

House set in a dreamlike landscape

House set in a dreamlike landscape

Large plot surrounds the chalet

Large plot surrounds the chalet

| Escala de la calificación energética | Consumo de energía<br>kWh/m² año | Emisiones<br>kg CO <sub>2</sub> /m² año |
|--------------------------------------|----------------------------------|-----------------------------------------|
| A más eficiente                      |                                  |                                         |
| В                                    |                                  |                                         |
| С                                    |                                  |                                         |
| D                                    |                                  |                                         |
| E                                    | 142.60                           | 40.60                                   |
| F                                    |                                  |                                         |
| G menos eficiente                    |                                  |                                         |