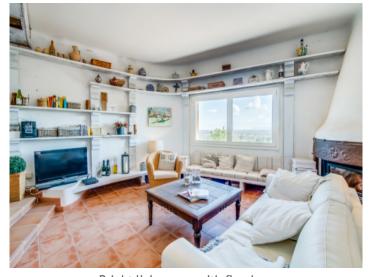

Features include tiled floors, a fitted kitchen, hot/cold air conditioning, and a fireplace in the living room. The property is situated only a few minutes drive or a short walk from the village centre

Exterior view and enchanting pool area

Beautiful, private pool area

View of the chalet from above

View of the chalet from above

Bright living area with fireplace

Bright living area with fireplace

Cozy and open living and dining area