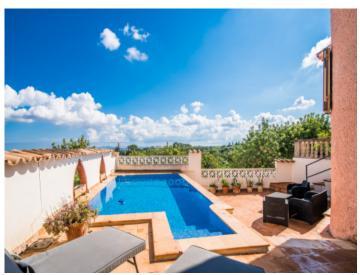

Exterior view and enchanting pool area

Beautiful, private pool area

View of the chalet from above

View of the chalet from above

Bright living area with fireplace

Bright living area with fireplace

Cozy and open living and dining area