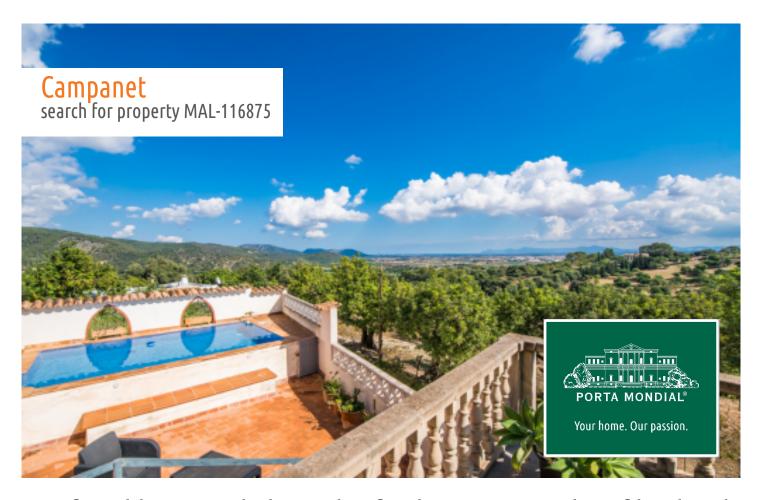

Comfortable rustic chalet with a further separate plot of land and unique panoramic views over the bay of Alcudia

constructed area: 116 m<sup>2</sup> energy certificate: e

plot area: 1.006 m<sup>2</sup>

Exterior view and enchanting pool area

Beautiful, private pool area

View of the chalet from above

View of the chalet from above

Bright living area with fireplace

Bright living area with fireplace

Cozy and open living and dining area

Idyllic outdoor dining area

Terrace in the garden with a view

Terrace in the garden with a view

Roof terrace with spectacular panorama views

Roof terrace with spectacular panorama views

Views as far as the sea from the roof