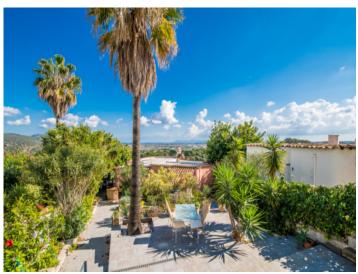

Idyllic outdoor dining area

Terrace in the garden with a view

Terrace in the garden with a view

Roof terrace with spectacular panorama views

Roof terrace with spectacular panorama views

Views as far as the sea from the roof

Views as far as the sea from the roof

House set in a dreamlike landscape

House set in a dreamlike landscape

Large plot surrounds the chalet

Large plot surrounds the chalet

| Escala de la calificación energética | Consumo de energía<br>kWh/m² año | Emisiones<br>kg CO <sub>2</sub> /m² año |
|--------------------------------------|----------------------------------|-----------------------------------------|
| A más eficiente                      |                                  |                                         |
| В                                    |                                  |                                         |
| С                                    |                                  |                                         |
| D                                    |                                  |                                         |
| E                                    | 142.60                           | 40.60                                   |
| F                                    |                                  |                                         |
| G menos eficiente                    |                                  |                                         |