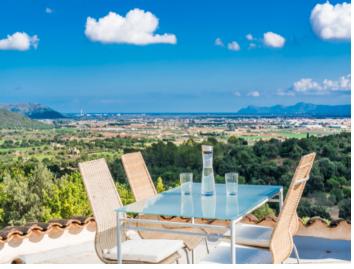

Views as far as the sea from the roof

House set in a dreamlike landscape

House set in a dreamlike landscape

Large plot surrounds the chalet

Large plot surrounds the chalet

| Escala de la calificación energética | Consumo de energía<br>kWh/m² año | Emisiones<br>kg CO <sub>2</sub> /m² año |
|--------------------------------------|----------------------------------|-----------------------------------------|
| A más eficiente                      |                                  |                                         |
| В                                    |                                  |                                         |
| С                                    |                                  |                                         |
| D                                    |                                  |                                         |
| E                                    | 142.60                           | 40.60                                   |
| F                                    |                                  |                                         |
| G menos eficiente                    |                                  |                                         |