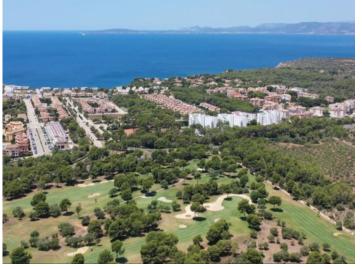

#### **Location & surrounding area:**

Puig de Ros, which belongs to the municipality of Llucmajor, lies south-east of Palma and provides a contrast to the lively Playa de Palma - Peace and rest are guaranteed here. It is comprised mainly of Apartmentbuildings and villas. Puig de Ros is the ideal starting point for long bicycle tours along the sea's cliff line and into the island's centre. The "Maioris" Golfcourse is immediately near by as well as a large supermarket. The airport and Palma are respectively 15 and 25 minutes away.