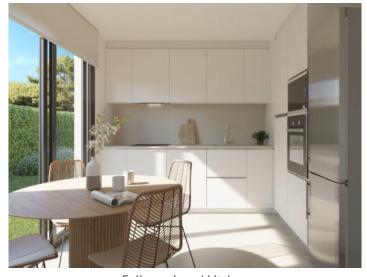

#### All houses have:

- -A large openly-designed living/dining area of up to 30 sqm
- -A fully-equipped, furnished kitchen
- -3 complete bathrooms, one en suite
- -3 or 4 bedrooms as required
- -Main bedroom with dressing area
- -Large, private garden of over 200 sqm
- -A private pool
- -2 parking spaces, with electric-car charging station if required

Alternative view of the living area

Fully equipped kitchen

Fully equipped kitchen

Noble double bedroom with balcony

Noble double bedroom with balcony

View to the balcony

View to the balcony

Elegant bathroom with walk-in shower