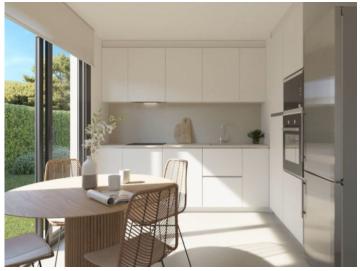

#### All houses have:

- -A large openly-designed living/dining area of up to 30 sqm
- -A fully-equipped, furnished kitchen
- -3 complete bathrooms, one en suite
- -3 or 4 bedrooms as required
- -Main bedroom with dressing area
- -Large, private garden of over 200 sqm
- -A private pool
- -2 parking spaces, with electric-car charging station if required

Alternative view of the living area

Fully equipped kitchen

Fully equipped kitchen

Noble double bedroom with balcony

Noble double bedroom with balcony

View to the balcony

View to the balcony

Elegant bathroom with walk-in shower