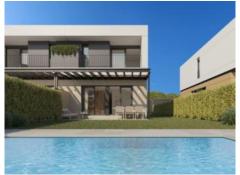

#### All houses have:

- -A large openly-designed living/dining area of up to 30 sqm
- -A fully-equipped, furnished kitchen
- -3 complete bathrooms, one en suite
- -3 or 4 bedrooms as required
- -Main bedroom with dressing area
- -Large, private garden of over 200 sqm
- -A private pool
- -2 parking spaces, with electric-car charging station if required

house, Puig de Ros

View from the pool

View from the pool

Exterior view of the house

Exterior view of the house

Light flooded living area

Light flooded living area

Alternative view of the living area