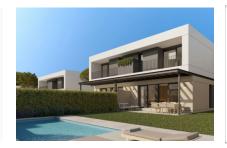

#### All houses have:

- -A large openly-designed living/dining area of up to 30 sqm
- -A fully-equipped, furnished kitchen
- -3 complete bathrooms, one en suite
- -3 or 4 bedrooms as required
- -Main bedroom with dressing area
- -Large, private garden of over 200 sqm
- -A private pool
- -2 parking spaces, with electric-car charging station if required

There are houses with differing designs, sizes and prices available.