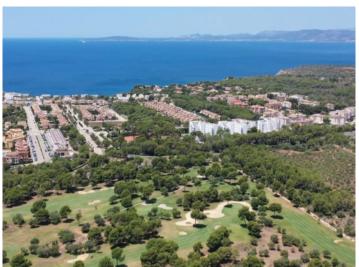

#### **Location & surrounding area:**

Puig de Ros, which belongs to the municipality of Llucmajor, lies south-east of Palma and provides a contrast to the lively Playa de Palma - Peace and rest are guaranteed here. It is comprised mainly of Apartmentbuildings and villas. Puig de Ros is the ideal starting point for long bicycle tours along the sea's cliff line and into the island's centre. The "Maioris" Golfcourse is immediately near by as well as a large supermarket. The airport and Palma are respectively 15 and 25 minutes away.