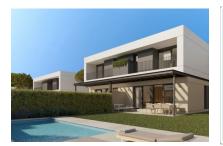

# Modern, comfortable newly-built semi-detached houses in Puig de Ros

constructed area: 165 m<sup>2</sup> energy certificate: in process

plot area: 236 m<sup>2</sup>

bedrooms: 3 bathrooms: 3

sea view: - **price: € 990,000.-**

house, Puig de Ros

View from the pool

View from the pool

Exterior view of the house

Exterior view of the house

Light flooded living area

Light flooded living area

Alternative view of the living area