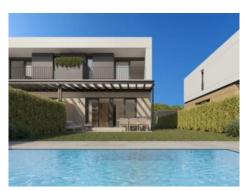

#### All houses have:

- -A large openly-designed living/dining area of up to 30 sqm
- -A fully-equipped, furnished kitchen
- -3 complete bathrooms, one en suite
- -3 or 4 bedrooms as required
- -Main bedroom with dressing area
- -Large, private garden of over 200 sqm
- -A private pool
- -2 parking spaces, with electric-car charging station if required

house, Puig de Ros

View from the pool

View from the pool

Exterior view of the house

Exterior view of the house

Light flooded living area

Light flooded living area

Alternative view of the living area