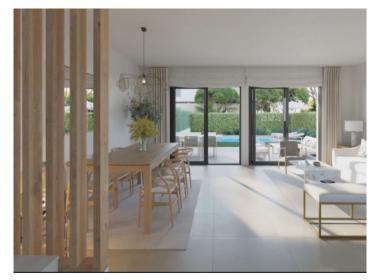

house, Puig de Ros

View from the pool

View from the pool

Exterior view of the house

Exterior view of the house

Light flooded living area

Light flooded living area

Alternative view of the living area

Alternative view of the living area

Fully equipped kitchen

Fully equipped kitchen

Noble double bedroom with balcony

Noble double bedroom with balcony

View to the balcony

View to the balcony

Elegant bathroom with walk-in shower