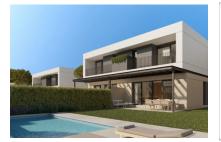

#### All houses have:

- -A large openly-designed living/dining area of up to 30 sqm
- -A fully-equipped, furnished kitchen
- -3 complete bathrooms, one en suite
- -3 or 4 bedrooms as required
- -Main bedroom with dressing area
- -Large, private garden of over 200 sqm
- -A private pool
- -2 parking spaces, with electric-car charging station if required

house, Puig de Ros

View from the pool

View from the pool

Exterior view of the house

Exterior view of the house

Light flooded living area

Light flooded living area

Alternative view of the living area