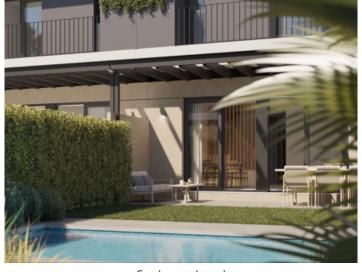

- -Workroom and separate kitchen
- -Workroom and kitchen open to the living room
- -Large separate kitchen with dining area

Your house will, therefore, fit in with your style of living.

So that the excellent island climate can be enjoyed to the full the living room opens to a garden, without doubt the favourite place in your new home. Every occasion, be it a birthday, an anniversary, or just a pleasant Sunday afternoon can be a great plan to enjoy the exterior area.

#### All houses have:

- -A large openly-designed living/dining area of up to 30 sqm
- -A fully-equipped, furnished kitchen
- -3 complete bathrooms, one en suite
- -3 or 4 bedrooms as required
- -Main bedroom with dressing area
- -Large, private garden of over 200 sqm
- -A private pool
- -2 parking spaces, with electric-car charging station if required