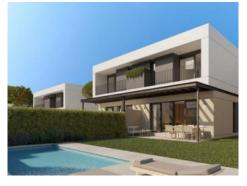

#### All houses have:

- -A large openly-designed living/dining area of up to 30 sqm
- -A fully-equipped, furnished kitchen
- -3 complete bathrooms, one en suite
- -3 or 4 bedrooms as required
- -Main bedroom with dressing area
- -Large, private garden of over 200 sqm
- -A private pool
- -2 parking spaces, with electric-car charging station if required

house, Puig de Ros

View from the pool

View from the pool

Exterior view of the house

Exterior view of the house

Light flooded living area

Light flooded living area

Alternative view of the living area