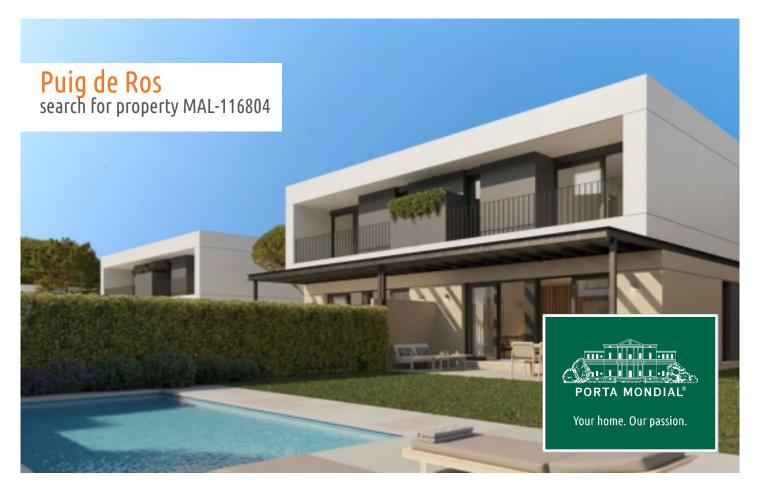

# Modern, comfortable newly-built semi-detached houses in Puig de Ros

constructed area: 165 m<sup>2</sup> energy certificate: in process

plot area: 236 m<sup>2</sup>

bedrooms: 3 bathrooms: 3

sea view: - **price: € 990,000.-**

#### **Details:**

This semi-detached house is currently under construction using only the highest-quality materials, and will comply with the most modern standards and comfort requirements.

One of the most important factors is clearly the light - a white, bright Mediterranean light which floods the house and all its rooms with brightness and harmony.

#### All houses have:

- -A large openly-designed living/dining area of up to 30 sqm
- -A fully-equipped, furnished kitchen
- -3 complete bathrooms, one en suite
- -3 or 4 bedrooms as required
- -Main bedroom with dressing area
- -Large, private garden of over 200 sqm
- -A private pool
- -2 parking spaces, with electric-car charging station if required