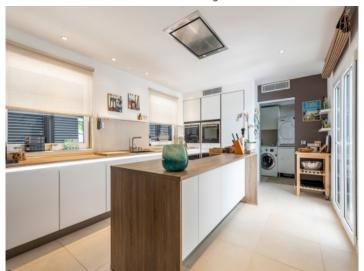

A large living space underlines the open-living concept, and passionate hobby chefs can indulge their hobby in the functionally designed white Nolte kitchen, equipped with Siemens appliances. Meals can then be served in the garden, which is designed and arranged as a neat patio.

Covered dining area

Covered dining area

Open living and dining area

Open living and dining area

View of the dining area

View of the dining area

Fully equipped kitchen

Fully equipped kitchen