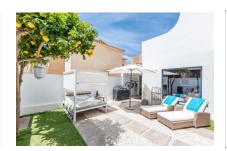

A large living space underlines the open-living concept, and passionate hobby chefs can indulge their hobby in the functionally designed white Nolte kitchen, equipped with Siemens appliances. Meals can then be served in the garden, which is designed and arranged as a neat patio.

Covered dining area

Covered dining area

Open living and dining area

Open living and dining area

View of the dining area

View of the dining area

Fully equipped kitchen

Fully equipped kitchen