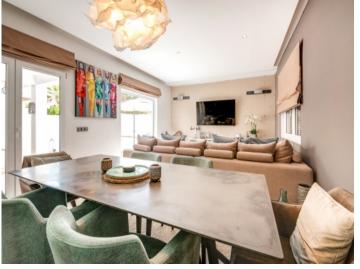

A large living space underlines the open-living concept, and passionate hobby chefs can indulge their hobby in the functionally designed white Nolte kitchen, equipped with Siemens appliances. Meals can then be served in the garden, which is designed and arranged as a neat patio.

Covered dining area

Covered dining area

Open living and dining area

Open living and dining area

View of the dining area

View of the dining area

Fully equipped kitchen

Fully equipped kitchen