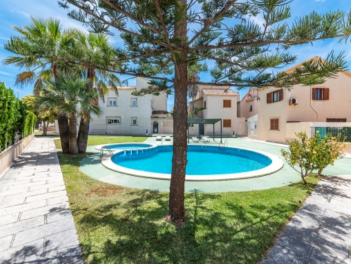

Fantastic roof top terrace

Fantastic roof top terrace

View to the community pool

View to the community pool

Green garden and pool area

Green garden and pool area

View of the terrace

View of the terrace

Alternative view of the bedrooms

Alternative view of the bedrooms

Elegant staircase

Elegant staircase

View of the terrace

View of the terrace

Access to the community pool

Access to the community pool

Inviting community pool

Inviting community pool

Sun loungers by the pool

Sun loungers by the pool

Consumo de energía kW h / m² año Emisiones kg CO, / m² año

81,33

| ESCALA DE LA CALIFICACIÓN ENERGÉTICA | Consumo de energía<br>kW h / m² año | Emisiones<br>kg CO, / m² año |
|--------------------------------------|-------------------------------------|------------------------------|
| A más eficiente                      |                                     |                              |
| В                                    |                                     |                              |
| C                                    |                                     |                              |
| D                                    |                                     |                              |
| E                                    |                                     |                              |
| F                                    |                                     |                              |
| G                                    | 292,95                              | 81,33                        |