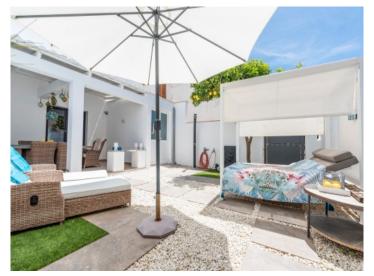

A large living space underlines the open-living concept, and passionate hobby chefs can indulge their hobby in the functionally designed white Nolte kitchen, equipped with Siemens appliances. Meals can then be served in the garden, which is designed and arranged as a neat patio.

Covered dining area

Covered dining area

Open living and dining area

Open living and dining area

View of the dining area

View of the dining area

Fully equipped kitchen

Fully equipped kitchen