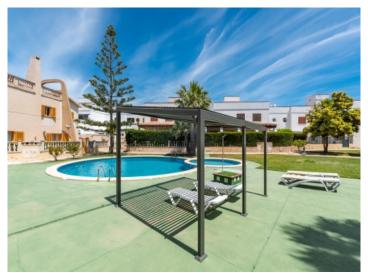

Fantastic roof top terrace

Fantastic roof top terrace

View to the community pool

View to the community pool

Green garden and pool area

Green garden and pool area

View of the terrace

View of the terrace

Alternative view of the bedrooms

Alternative view of the bedrooms

Elegant staircase

Elegant staircase

View of the terrace

View of the terrace

Access to the community pool

Access to the community pool

Inviting community pool

Inviting community pool

Sun loungers by the pool

Sun loungers by the pool

Consumo de energía kW h / m² año Emisiones kg CO, / m² año

81,33

| ESCALA DE LA CALIFICACIÓN ENERGÉTICA | Consumo de energía<br>kW h / m² año | Emisiones<br>kg CO, / m² año |
|--------------------------------------|-------------------------------------|------------------------------|
| A más eficiente                      |                                     |                              |
| В                                    |                                     |                              |
| C                                    |                                     |                              |
| D                                    |                                     |                              |
| E                                    |                                     |                              |
| F                                    |                                     |                              |
| G                                    | 292,95                              | 81,33                        |