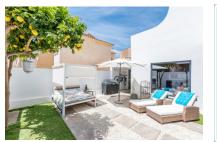

A large living space underlines the open-living concept, and passionate hobby chefs can indulge their hobby in the functionally designed white Nolte kitchen, equipped with Siemens appliances. Meals can then be served in the garden, which is designed and arranged as a neat patio.

Covered dining area

Covered dining area

Open living and dining area

Open living and dining area

View of the dining area

View of the dining area

Fully equipped kitchen

Fully equipped kitchen