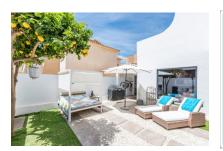

A large living space underlines the open-living concept, and passionate hobby chefs can indulge their hobby in the functionally designed white Nolte kitchen, equipped with Siemens appliances. Meals can then be served in the garden, which is designed and arranged as a neat patio.

Covered dining area

Covered dining area

Open living and dining area

Open living and dining area

View of the dining area

View of the dining area

Fully equipped kitchen

Fully equipped kitchen