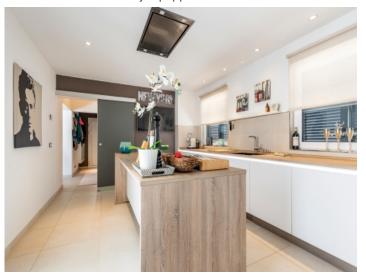

A large living space underlines the open-living concept, and passionate hobby chefs can indulge their hobby in the functionally designed white Nolte kitchen, equipped with Siemens appliances. Meals can then be served in the garden, which is designed and arranged as a neat patio.

Covered dining area

Covered dining area

Open living and dining area

Open living and dining area

View of the dining area

View of the dining area

Fully equipped kitchen

Fully equipped kitchen