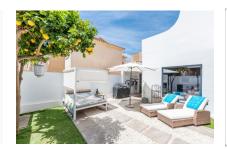

A large living space underlines the open-living concept, and passionate hobby chefs can indulge their hobby in the functionally designed white Nolte kitchen, equipped with Siemens appliances. Meals can then be served in the garden, which is designed and arranged as a neat patio.

From the spacious roof terrace there is a panoramic view of the Bay of Palma from where the visiting cruise ships can be observed, and only a few minutes walk away is one of the most beautiful beachclubs of Mallorca with its rocky beach. Restaurants, cafes and shops are also just minutes away.

Covered dining area

Covered dining area

Open living and dining area

Open living and dining area

View of the dining area

View of the dining area

Fully equipped kitchen

Fully equipped kitchen