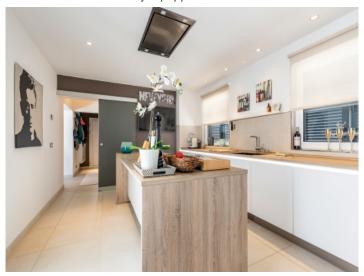

A large living space underlines the open-living concept, and passionate hobby chefs can indulge their hobby in the functionally designed white Nolte kitchen, equipped with Siemens appliances. Meals can then be served in the garden, which is designed and arranged as a neat patio.

Covered dining area

Covered dining area

Open living and dining area

Open living and dining area

View of the dining area

View of the dining area

Fully equipped kitchen

Fully equipped kitchen