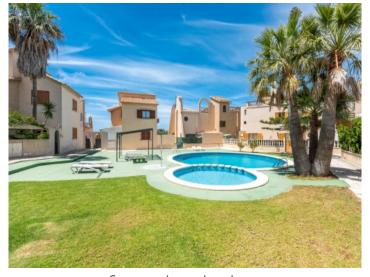

Fantastic roof top terrace

Fantastic roof top terrace

View to the community pool

View to the community pool

Green garden and pool area

Green garden and pool area

View of the terrace

View of the terrace

Inviting community pool

Inviting community pool

Sun loungers by the pool

Sun loungers by the pool

Consumo de energía kW h / m² año Emisiones kg CO, / m² año

81,33

| ESCALA DE LA CALIFICACIÓN ENERGÉTICA | Consumo de energía<br>kW h / m² año | Emisiones<br>kg CO, / m² año |
|--------------------------------------|-------------------------------------|------------------------------|
| A más eficiente                      |                                     |                              |
| В                                    |                                     |                              |
| C                                    |                                     |                              |
| D                                    |                                     |                              |
| E                                    |                                     |                              |
| F                                    |                                     |                              |
| G                                    | 292,95                              | 81,33                        |