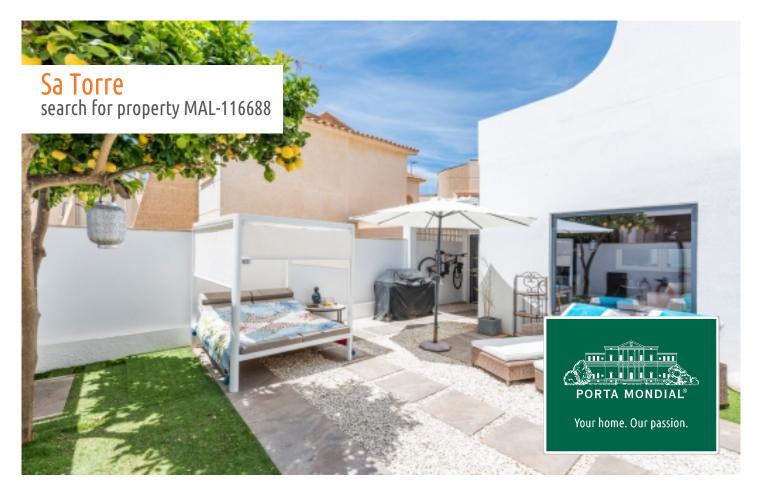

#### Stylish, minimalist Chalet with sea views in Sa Torre

constructed area: 178 m<sup>2</sup> energy certificate: g

plot area: 196 m<sup>2</sup>

bedrooms: 3 bathrooms: 3

sea view: ✓ **price: € 589,000.-**

A large living space underlines the open-living concept, and passionate hobby chefs can indulge their hobby in the functionally designed white Nolte kitchen, equipped with Siemens appliances. Meals can then be served in the garden, which is designed and arranged as a neat patio.

#### Location & surrounding area:

Sa Torre is situated close to Bahía Azul at the eastern end of the bay of Palma. It is a quiet residential village which consists mainly of villas. You find it on a rocky coast, it has a good infrastructure and within 15 minutes you can reach the airport and the beautiful city of Palma.