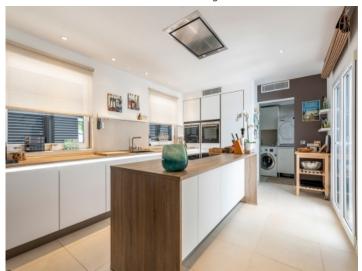

A large living space underlines the open-living concept, and passionate hobby chefs can indulge their hobby in the functionally designed white Nolte kitchen, equipped with Siemens appliances. Meals can then be served in the garden, which is designed and arranged as a neat patio.

Covered dining area

Covered dining area

Open living and dining area

Open living and dining area

View of the dining area

View of the dining area

Fully equipped kitchen

Fully equipped kitchen