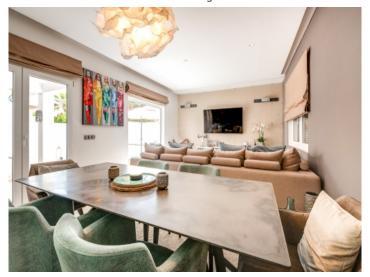

A large living space underlines the open-living concept, and passionate hobby chefs can indulge their hobby in the functionally designed white Nolte kitchen, equipped with Siemens appliances. Meals can then be served in the garden, which is designed and arranged as a neat patio.

Covered dining area

Covered dining area

Open living and dining area

Open living and dining area

View of the dining area

View of the dining area

Fully equipped kitchen

Fully equipped kitchen