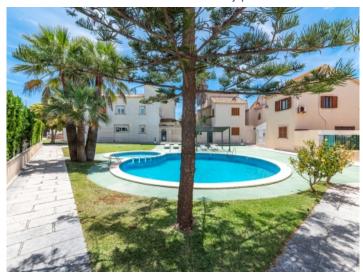

Fantastic roof top terrace

Fantastic roof top terrace

View to the community pool

View to the community pool

Green garden and pool area

Green garden and pool area

View of the terrace

View of the terrace

Alternative view of the bedrooms

Alternative view of the bedrooms

Elegant staircase

Elegant staircase

View of the terrace

View of the terrace

Access to the community pool

Access to the community pool

Inviting community pool

Inviting community pool

Sun loungers by the pool

Sun loungers by the pool

Consumo de energía kW h / m² año Emisiones kg CO, / m² año

81,33

| ESCALA DE LA CALIFICACIÓN ENERGÉTICA | Consumo de energía<br>kW h / m² año | Emisiones<br>kg CO, / m² año |
|--------------------------------------|-------------------------------------|------------------------------|
| A más eficiente                      |                                     |                              |
| В                                    |                                     |                              |
| C                                    |                                     |                              |
| D                                    |                                     |                              |
| E                                    |                                     |                              |
| F                                    |                                     |                              |
| G                                    | 292,95                              | 81,33                        |