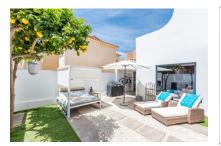

A large living space underlines the open-living concept, and passionate hobby chefs can indulge their hobby in the functionally designed white Nolte kitchen, equipped with Siemens appliances. Meals can then be served in the garden, which is designed and arranged as a neat patio.

Covered dining area

Covered dining area

Open living and dining area

Open living and dining area

View of the dining area

View of the dining area

Fully equipped kitchen

Fully equipped kitchen