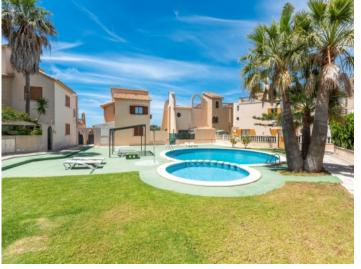

Fantastic roof top terrace

Fantastic roof top terrace

View to the community pool

View to the community pool

Green garden and pool area

Green garden and pool area

View of the terrace

View of the terrace

Alternative view of the bedrooms

Alternative view of the bedrooms

Elegant staircase

Elegant staircase

View of the terrace

View of the terrace

Access to the community pool

Access to the community pool

Inviting community pool

Inviting community pool

Sun loungers by the pool

Sun loungers by the pool

Consumo de energía kW h / m² año Emisiones kg CO, / m² año

81,33

| ESCALA DE LA CALIFICACIÓN ENERGÉTICA | Consumo de energía<br>kW h / m² año | Emisiones<br>kg CO, / m² año |
|--------------------------------------|-------------------------------------|------------------------------|
| A más eficiente                      |                                     |                              |
| В                                    |                                     |                              |
| C                                    |                                     |                              |
| D                                    |                                     |                              |
| E                                    |                                     |                              |
| F                                    |                                     |                              |
| G                                    | 292,95                              | 81,33                        |