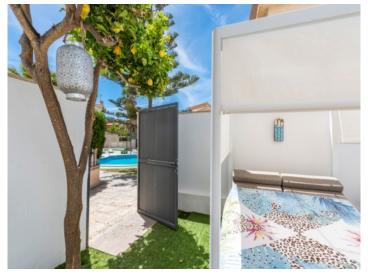

Upstairs are 2 bedrooms. In the master bedroom the bathroom is integrated and a WC is en suite.

There is under-floor heating with solar and heat pump and a garage for a motorcycle with 2 car parking spaces.

Alternative view of the kitchen

Alternative view of the kitchen

Bedroom with balcony

Bedroom with balcony

View to the bathroom en suite

View to the bathroom en suite

Fantastic bathroom en suite

Fantastic bathroom en suite

Bathroom en suite

Bathroom en suite

Bathroom with bath tub

Bathroom with bath tub

Light flooded bathroom with shower

Light flooded bathroom with shower

Spacious double bedroom

Spacious double bedroom