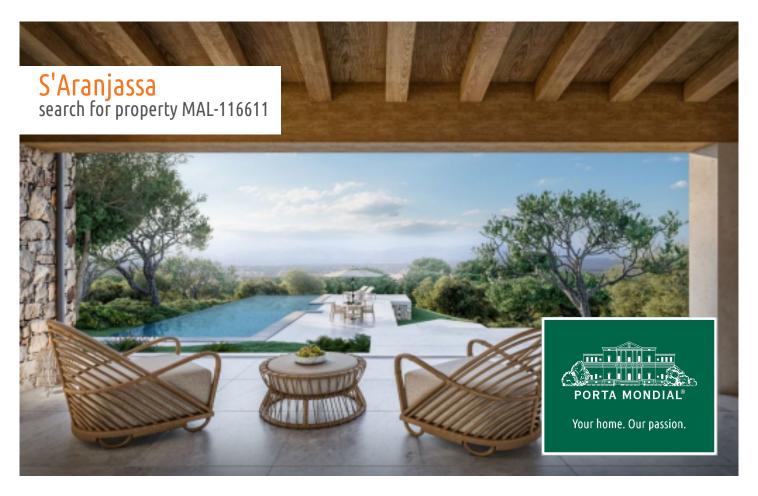

# Approved construction project with an unobstructed view of Palma in S'Aranjassa

constructed area: - energy certificate: in process

plot area: 15.000 m<sup>2</sup>

bedrooms: Comparison C

sea view: - **price: € 2,900,000.-**

### S'Aranjassa search for property MAL-116611

From the upper floor, you have a magnificent view of Palma Bay.

In total, the house has 5 bedrooms, 3 bathrooms, and a guest toilet. The layout is very spacious and open.