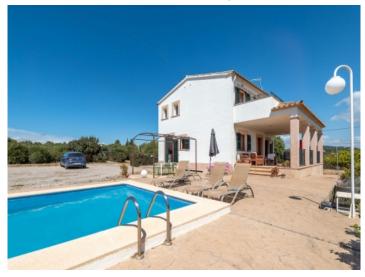

#### **Details:**

Located in a green intimate area this finca with a plot of 7,500 sqm has ample peace and great views, ideal for those seeking relaxation and silence.

The house of 160 sqm is on two floors, on the ground floor is the master bedroom with en suite, kitchen with dining area and a spacious living room.

From the lounge you access to a lovely covered terrace, which allows for a comfortable and relaxing stay with views.

The first floor has two double bedrooms, a bathroom and a large terrace.

Around the property you find a large pool and a solarium for complete enjoyment of the magnificent Mediterranean climate.

On the edges of the plot you can not build as it is declared as rustic ground.