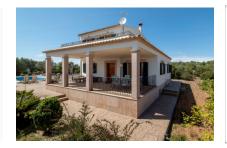

#### **Details:**

Located in a green intimate area this finca with a plot of 7,500 sqm has ample peace and great views, ideal for those seeking relaxation and silence.

The house of 160 sqm is on two floors, on the ground floor is the master bedroom with en suite, kitchen with dining area and a spacious living room.

From the lounge you access to a lovely covered terrace, which allows for a comfortable and relaxing stay with views.

The first floor has two double bedrooms, a bathroom and a large terrace.

Around the property you find a large pool and a solarium for complete enjoyment of the magnificent Mediterranean climate.

Panoramic views to the bay of Palma

Beautiful pool area

Spacious pool and outdoor area

Covered seating area on the terrace

Outdoor dining area

Dining area with terrace access

Bright living area

Fireplace for winter days