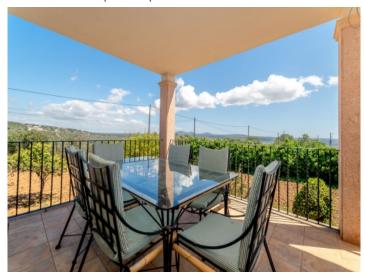

From the lounge you access to a lovely covered terrace, which allows for a comfortable and relaxing stay with views.

The first floor has two double bedrooms, a bathroom and a large terrace.

Around the property you find a large pool and a solarium for complete enjoyment of the magnificent Mediterranean climate.

Panoramic views to the bay of Palma

Beautiful pool area

Spacious pool and outdoor area

Covered seating area on the terrace

Outdoor dining area

Dining area with terrace access

Bright living area

Fireplace for winter days