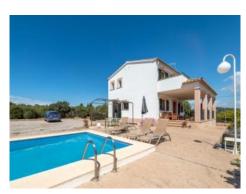

#### **Details:**

Located in a green intimate area this finca with a plot of 7,500 sqm has ample peace and great views, ideal for those seeking relaxation and silence.

The house of 160 sqm is on two floors, on the ground floor is the master bedroom with en suite, kitchen with dining area and a spacious living room.

From the lounge you access to a lovely covered terrace, which allows for a comfortable and relaxing stay with views.

The first floor has two double bedrooms, a bathroom and a large terrace.

Around the property you find a large pool and a solarium for complete enjoyment of the magnificent Mediterranean climate.