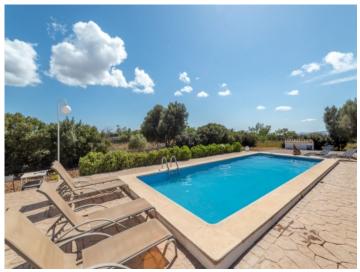

From the lounge you access to a lovely covered terrace, which allows for a comfortable and relaxing stay with views.

The first floor has two double bedrooms, a bathroom and a large terrace.

Around the property you find a large pool and a solarium for complete enjoyment of the magnificent Mediterranean climate.

Panoramic views to the bay of Palma

Beautiful pool area

Spacious pool and outdoor area

Covered seating area on the terrace

Outdoor dining area

Dining area with terrace access

Bright living area

Fireplace for winter days