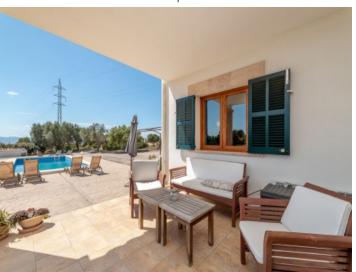

From the lounge you access to a lovely covered terrace, which allows for a comfortable and relaxing stay with views.

The first floor has two double bedrooms, a bathroom and a large terrace.

Around the property you find a large pool and a solarium for complete enjoyment of the magnificent Mediterranean climate.

Panoramic views to the bay of Palma

Beautiful pool area

Spacious pool and outdoor area

Covered seating area on the terrace

Outdoor dining area

Dining area with terrace access

Bright living area

Fireplace for winter days