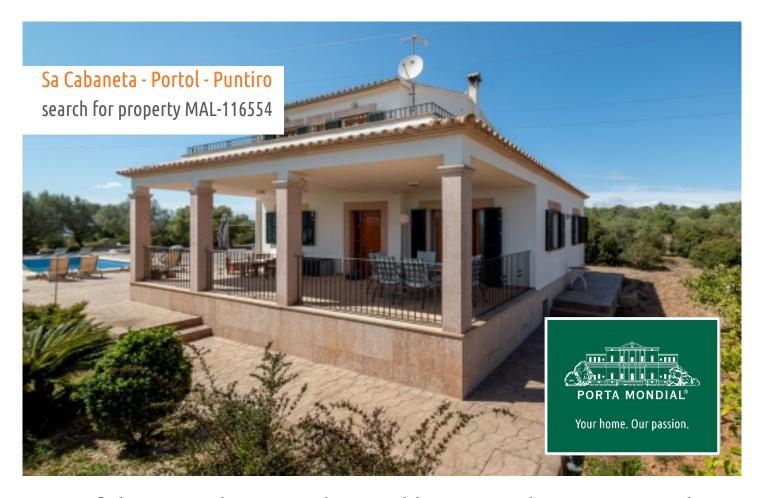

# Beautiful country house with rental license on large private plot with distant sea views in Portol

constructed area: 160 m<sup>2</sup> energy certificate: e

plot area: 7.500 m<sup>2</sup>

bedrooms: 3 bathrooms: 2

#### **Details:**

Located in a green intimate area this finca with a plot of 7,500 sqm has ample peace and great views, ideal for those seeking relaxation and silence.

The house of 160 sqm is on two floors, on the ground floor is the master bedroom with en suite, kitchen with dining area and a spacious living room.

From the lounge you access to a lovely covered terrace, which allows for a comfortable and relaxing stay with views.

The first floor has two double bedrooms, a bathroom and a large terrace.

Around the property you find a large pool and a solarium for complete enjoyment of the magnificent Mediterranean climate.