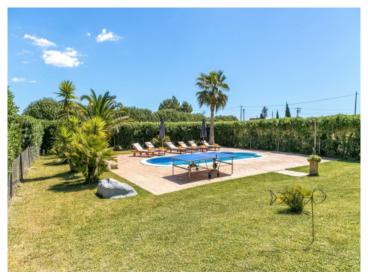

The house has 4 double bedrooms, each with fitted wardrobes all flooded with natural light. One has a bathroom en suite and there is also a further bathroom.

Outside there is an 8 x 5 metre pool, a bbq zone, a large, well-maintained garden and ample space for realising creative ideas.

Bathroom

Pool 1

Garden

Terrace

Pool 2

Living area house 2

Dining area house 2

Kitchen house 2