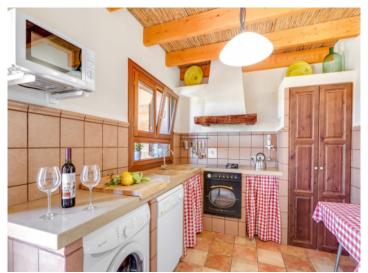

#### **Details:**

These 2 separate semi-detached houses are situated on a plot of almost 20.000 sqm.

The first house has a constructed area of 150 sqm distributed over a living room with fireplace, a dining room, the kitchen, 3 double bedrooms, one of which has an en-suite bathrooms, and a further bathroom. Two of the bedrooms have their own terrace.

In the exterior area is a well-maintained garden with pool, bbq zone, terraces surrounding the house, and unobstructed mountain views.

The 2nd house is somewhat larger with a constructed area of 200 sqm and consists of a large living room with fireplace and dining area, and a separate kitchen with access to a small inner patio containing an underground parking area and 3 storage rooms.