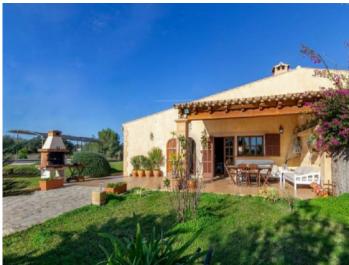

#### **Details:**

These 2 separate semi-detached houses are situated on a plot of almost 20.000 sqm.

The first house has a constructed area of 150 sqm distributed over a living room with fireplace, a dining room, the kitchen, 3 double bedrooms, one of which has an en-suite bathrooms, and a further bathroom. Two of the bedrooms have their own terrace.

In the exterior area is a well-maintained garden with pool, bbq zone, terraces surrounding the house, and unobstructed mountain views.

The 2nd house is somewhat larger with a constructed area of 200 sqm and consists of a large living room with fireplace and dining area, and a separate kitchen with access to a small inner patio containing an underground parking area and 3 storage rooms.

#### **Location & surrounding area:**

In the exterior area isArtà is situated in the northeast of the island, a good part of the municipality is part of the natural park "Parque Natural de Llevant". It belongs to the few municipalities of Mallorca that still have natural wide sandy beaches. About 7000 inhabitants live in the 140 km2 large municipality area. The landmark, the church of Sant Salvador with its thick walls, looks proudly down to the village and can be seen for miles around.