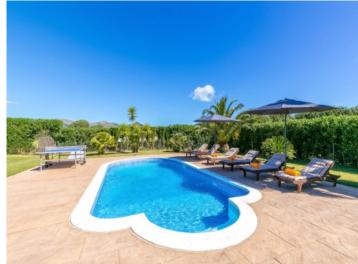

The house has 4 double bedrooms, each with fitted wardrobes all flooded with natural light. One has a bathroom en suite and there is also a further bathroom.

Outside there is an 8 x 5 metre pool, a bbq zone, a large, well-maintained garden and ample space for realising creative ideas.

Bathroom

Pool 1

Garden

Terrace

Pool 2

Living area house 2

Dining area house 2

Kitchen house 2