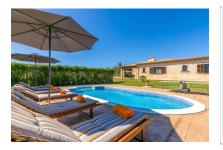

In the exterior area is a well-maintained garden with pool, bbq zone, terraces surrounding the house, and unobstructed mountain views.

The 2nd house is somewhat larger with a constructed area of 200 sqm and consists of a large living room with fireplace and dining area, and a separate kitchen with access to a small inner patio containing an underground parking area and 3 storage rooms.

Pool 1

Terrace

Living area

Dining area

Dining area

Bedroom

Bedroom

Bedroom