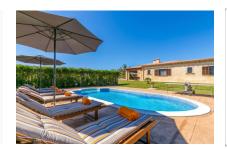

In the exterior area is a well-maintained garden with pool, bbq zone, terraces surrounding the house, and unobstructed mountain views.

The 2nd house is somewhat larger with a constructed area of 200 sqm and consists of a large living room with fireplace and dining area, and a separate kitchen with access to a small inner patio containing an underground parking area and 3 storage rooms.

The house has 4 double bedrooms, each with fitted wardrobes all flooded with natural light. One has a bathroom en suite and there is also a further bathroom.

Outside there is an 8 x 5 metre pool, a bbq zone, a large, well-maintained garden and ample space for realising creative ideas.