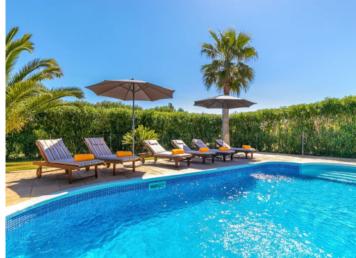

In the exterior area is a well-maintained garden with pool, bbq zone, terraces surrounding the house, and unobstructed mountain views.

The 2nd house is somewhat larger with a constructed area of 200 sqm and consists of a large living room with fireplace and dining area, and a separate kitchen with access to a small inner patio containing an underground parking area and 3 storage rooms.

The house has 4 double bedrooms, each with fitted wardrobes all flooded with natural light. One has a bathroom en suite and there is also a further bathroom.

Outside there is an 8 x 5 metre pool, a bbq zone, a large, well-maintained garden and ample space for realising creative ideas.