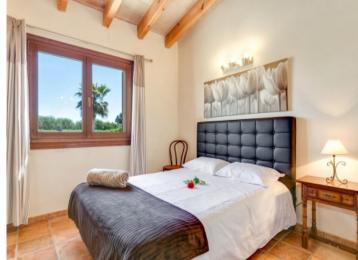

#### **Details:**

These 2 separate semi-detached houses are situated on a plot of almost 20.000 sqm.

The first house has a constructed area of 150 sqm distributed over a living room with fireplace, a dining room, the kitchen, 3 double bedrooms, one of which has an en-suite bathrooms, and a further bathroom. Two of the bedrooms have their own terrace.

The house has 4 double bedrooms, each with fitted wardrobes all flooded with natural light. One has a bathroom en suite and there is also a further bathroom.

Outside there is an 8 x 5 metre pool, a bbq zone, a large, well-maintained garden and ample space for realising creative ideas.