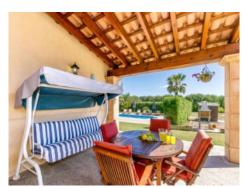

#### **Details:**

These 2 separate semi-detached houses are situated on a plot of almost 20.000 sqm.

The first house has a constructed area of 150 sqm distributed over a living room with fireplace, a dining room, the kitchen, 3 double bedrooms, one of which has an en-suite bathrooms, and a further bathroom. Two of the bedrooms have their own terrace.

In the exterior area is a well-maintained garden with pool, bbq zone, terraces surrounding the house, and unobstructed mountain views.

The 2nd house is somewhat larger with a constructed area of 200 sqm and consists of a large living room with fireplace and dining area, and a separate kitchen with access to a small inner patio containing an underground parking area and 3 storage rooms.