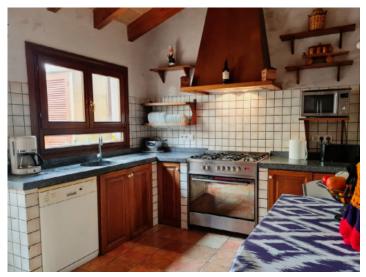

#### **Details:**

These 2 separate semi-detached houses are situated on a plot of almost 20.000 sqm.

The first house has a constructed area of 150 sqm distributed over a living room with fireplace, a dining room, the kitchen, 3 double bedrooms, one of which has an en-suite bathrooms, and a further bathroom. Two of the bedrooms have their own terrace.

In the exterior area is a well-maintained garden with pool, bbq zone, terraces surrounding the house, and unobstructed mountain views.

The 2nd house is somewhat larger with a constructed area of 200 sqm and consists of a large living room with fireplace and dining area, and a separate kitchen with access to a small inner patio containing an underground parking area and 3 storage rooms.