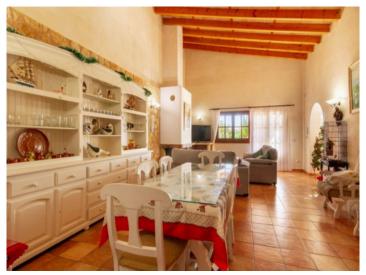

#### **Details:**

These 2 separate semi-detached houses are situated on a plot of almost 20.000 sqm.

The first house has a constructed area of 150 sqm distributed over a living room with fireplace, a dining room, the kitchen, 3 double bedrooms, one of which has an en-suite bathrooms, and a further bathroom. Two of the bedrooms have their own terrace.

In the exterior area is a well-maintained garden with pool, bbq zone, terraces surrounding the house, and unobstructed mountain views.

The 2nd house is somewhat larger with a constructed area of 200 sqm and consists of a large living room with fireplace and dining area, and a separate kitchen with access to a small inner patio containing an underground parking area and 3 storage rooms.