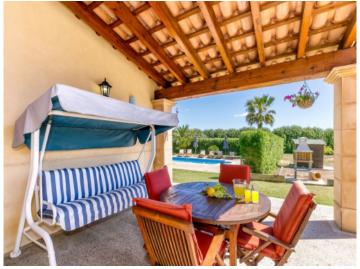

In the exterior area is a well-maintained garden with pool, bbq zone, terraces surrounding the house, and unobstructed mountain views.

The 2nd house is somewhat larger with a constructed area of 200 sqm and consists of a large living room with fireplace and dining area, and a separate kitchen with access to a small inner patio containing an underground parking area and 3 storage rooms.

Pool 1

Terrace

Living area

Dining area

Dining area

Bedroom

Bedroom

Bedroom