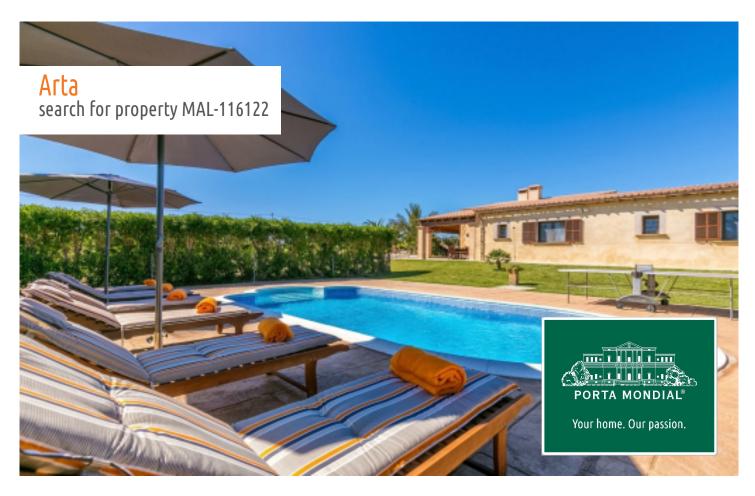

In the exterior area is a well-maintained garden with pool, bbq zone, terraces surrounding the house, and unobstructed mountain views.

The 2nd house is somewhat larger with a constructed area of 200 sqm and consists of a large living room with fireplace and dining area, and a separate kitchen with access to a small inner patio containing an underground parking area and 3 storage rooms.

The house has 4 double bedrooms, each with fitted wardrobes all flooded with natural light. One has a bathroom en suite and there is also a further bathroom.

Outside there is an 8 x 5 metre pool, a bbq zone, a large, well-maintained garden and ample space for realising creative ideas.

This property has a valid licence for 8 persons for touristic rental.