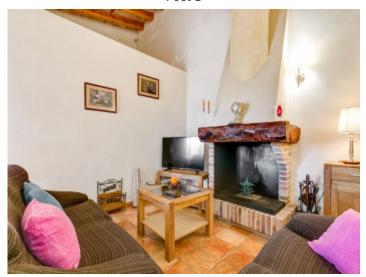

#### **Details:**

These 2 separate semi-detached houses are situated on a plot of almost 20.000 sqm.

The first house has a constructed area of 150 sqm distributed over a living room with fireplace, a dining room, the kitchen, 3 double bedrooms, one of which has an en-suite bathrooms, and a further bathroom. Two of the bedrooms have their own terrace.

Pool 1

Terrace

Living area

Dining area

Dining area

Bedroom

Bedroom

Bedroom