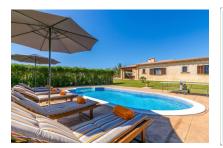

In the exterior area is a well-maintained garden with pool, bbq zone, terraces surrounding the house, and unobstructed mountain views.

The 2nd house is somewhat larger with a constructed area of 200 sqm and consists of a large living room with fireplace and dining area, and a separate kitchen with access to a small inner patio containing an underground parking area and 3 storage rooms.

The house has 4 double bedrooms, each with fitted wardrobes all flooded with natural light. One has a bathroom en suite and there is also a further bathroom.

Outside there is an 8 x 5 metre pool, a bbq zone, a large, well-maintained garden and ample space for realising creative ideas.