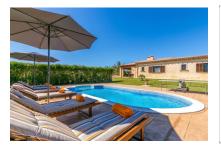

In the exterior area is a well-maintained garden with pool, bbq zone, terraces surrounding the house, and unobstructed mountain views.

The 2nd house is somewhat larger with a constructed area of 200 sqm and consists of a large living room with fireplace and dining area, and a separate kitchen with access to a small inner patio containing an underground parking area and 3 storage rooms.

Pool 1

Terrace

Living area

Dining area

Dining area

Bedroom

Bedroom

Bedroom