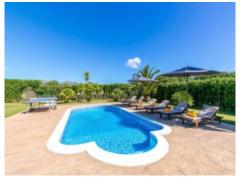

In the exterior area is a well-maintained garden with pool, bbq zone, terraces surrounding the house, and unobstructed mountain views.

The 2nd house is somewhat larger with a constructed area of 200 sqm and consists of a large living room with fireplace and dining area, and a separate kitchen with access to a small inner patio containing an underground parking area and 3 storage rooms.

The house has 4 double bedrooms, each with fitted wardrobes all flooded with natural light. One has a bathroom en suite and there is also a further bathroom.

Outside there is an 8 x 5 metre pool, a bbq zone, a large, well-maintained garden and ample space for realising creative ideas.