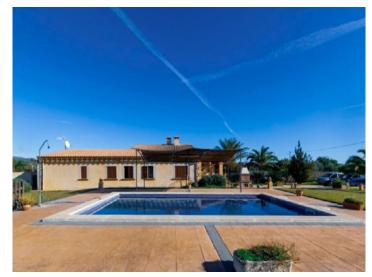

In the exterior area is a well-maintained garden with pool, bbq zone, terraces surrounding the house, and unobstructed mountain views.

The 2nd house is somewhat larger with a constructed area of 200 sqm and consists of a large living room with fireplace and dining area, and a separate kitchen with access to a small inner patio containing an underground parking area and 3 storage rooms.

The house has 4 double bedrooms, each with fitted wardrobes all flooded with natural light. One has a bathroom en suite and there is also a further bathroom.

Outside there is an 8 x 5 metre pool, a bbq zone, a large, well-maintained garden and ample space for realising creative ideas.