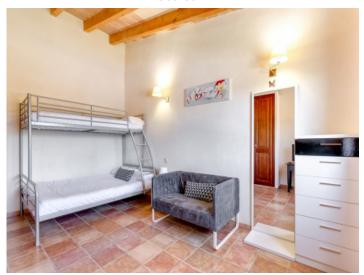

#### **Details:**

These 2 separate semi-detached houses are situated on a plot of almost 20.000 sqm.

The first house has a constructed area of 150 sqm distributed over a living room with fireplace, a dining room, the kitchen, 3 double bedrooms, one of which has an en-suite bathrooms, and a further bathroom. Two of the bedrooms have their own terrace.

The house has 4 double bedrooms, each with fitted wardrobes all flooded with natural light. One has a bathroom en suite and there is also a further bathroom.

Outside there is an 8 x 5 metre pool, a bbq zone, a large, well-maintained garden and ample space for realising creative ideas.