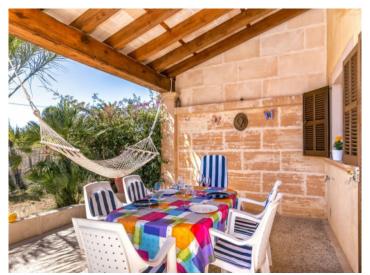

#### **Details:**

These 2 separate semi-detached houses are situated on a plot of almost 20.000 sqm.

The first house has a constructed area of 150 sqm distributed over a living room with fireplace, a dining room, the kitchen, 3 double bedrooms, one of which has an en-suite bathrooms, and a further bathroom. Two of the bedrooms have their own terrace.

In the exterior area is a well-maintained garden with pool, bbq zone, terraces surrounding the house, and unobstructed mountain views.

The 2nd house is somewhat larger with a constructed area of 200 sqm and consists of a large living room with fireplace and dining area, and a separate kitchen with access to a small inner patio containing an underground parking area and 3 storage rooms.