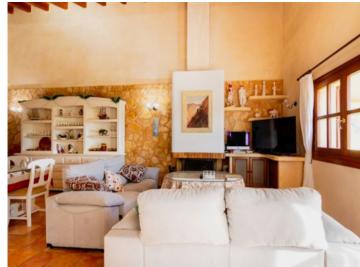

#### **Details:**

These 2 separate semi-detached houses are situated on a plot of almost 20.000 sqm.

The first house has a constructed area of 150 sqm distributed over a living room with fireplace, a dining room, the kitchen, 3 double bedrooms, one of which has an en-suite bathrooms, and a further bathroom. Two of the bedrooms have their own terrace.

The house has 4 double bedrooms, each with fitted wardrobes all flooded with natural light. One has a bathroom en suite and there is also a further bathroom.

Outside there is an 8 x 5 metre pool, a bbq zone, a large, well-maintained garden and ample space for realising creative ideas.