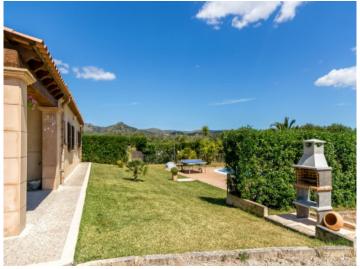

In the exterior area is a well-maintained garden with pool, bbq zone, terraces surrounding the house, and unobstructed mountain views.

The 2nd house is somewhat larger with a constructed area of 200 sqm and consists of a large living room with fireplace and dining area, and a separate kitchen with access to a small inner patio containing an underground parking area and 3 storage rooms.

The house has 4 double bedrooms, each with fitted wardrobes all flooded with natural light. One has a bathroom en suite and there is also a further bathroom.

Outside there is an 8 x 5 metre pool, a bbq zone, a large, well-maintained garden and ample space for realising creative ideas.