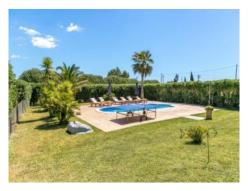

In the exterior area is a well-maintained garden with pool, bbq zone, terraces surrounding the house, and unobstructed mountain views.

The 2nd house is somewhat larger with a constructed area of 200 sqm and consists of a large living room with fireplace and dining area, and a separate kitchen with access to a small inner patio containing an underground parking area and 3 storage rooms.

The house has 4 double bedrooms, each with fitted wardrobes all flooded with natural light. One has a bathroom en suite and there is also a further bathroom.

Outside there is an 8 x 5 metre pool, a bbq zone, a large, well-maintained garden and ample space for realising creative ideas.