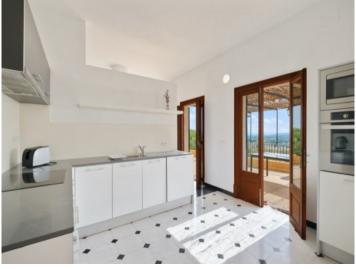

On the ground floor is a large entrance area, a living/dining area, the kitchen, 2 further living rooms currently used as a library and a TV room, 3 bedrooms and 2 bathrooms, one of which is en suite, a guest WC, and a garage with laundry room.

Separte living area with terrace access

Fully equipped kitchen

Bedroom with bathroom en suite

Bedroom with terrace access

One of 4 bedrooms

PORTA MALLORQUINA • C./ COLOM 20 2°, 07001 PALMA, SPAIN TEL.: +34 971 698 242 • INFO@PORTAMALLORQUINA.COM • WWW.PORTAMALLORQUINA.COM