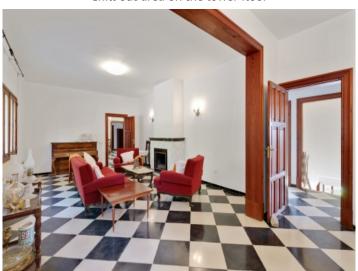

The main house has 3 levels. Due to the sloping, hillside location the lowest level, facing the pool, is able to offer a large glass frontage with sliding doors which can be opened widely during good weather, thereby increasing the size of the pool-terrace area.

On the ground floor is a large entrance area, a living/dining area, the kitchen, 2 further living rooms currently used as a library and a TV room, 3 bedrooms and 2 bathrooms, one of which is en suite, a guest WC, and a garage with laundry room.

Selva search for property MAL-115538

Your home. Our passion.

Exterior view and pool

Beautiful covered terrace

Chill out area on the lower floor

Spa area with a view

Living area on the upper floor

Fire place of the living area