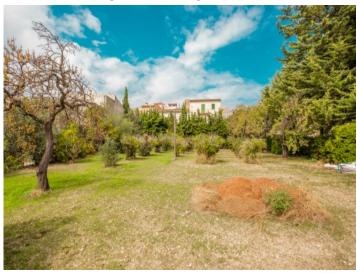

## **Details:**

This property stands on an elevated plot of land of 50.000 sqm on the outskirts of the friendly Tramuntana village of Selva, and offers breathtaking views over the plain of Mallorca.

It is made up of 4 buildings, a manor house with almost 500 sqm of living space, and 3 further buildings of 26.55, 55, and 93 sqm currently used for agricultural purposes.

The perfect infrastructure, with speedy internet, mains power and mains water, also includes the water rights to a well whose water runs under the land and supplies water free of charge which could be used for garden irrigation and the pool.