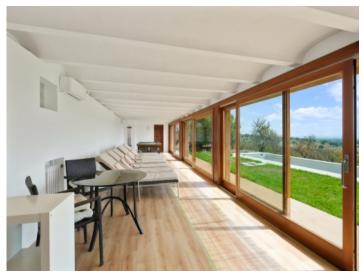

The main house has 3 levels. Due to the sloping, hillside location the lowest level, facing the pool, is able to offer a large glass frontage with sliding doors which can be opened widely during good weather, thereby increasing the size of the pool-terrace area.

Selva search for property MAL-115538

Your home. Our passion.

Exterior view and pool

Beautiful covered terrace

Chill out area on the lower floor

Spa area with a view

Living area on the upper floor

Fire place of the living area