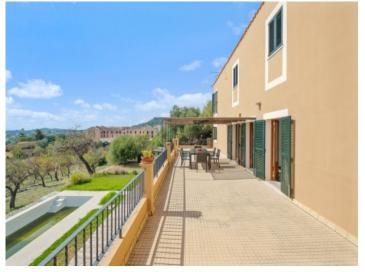

The main house has 3 levels. Due to the sloping, hillside location the lowest level, facing the pool, is able to offer a large glass frontage with sliding doors which can be opened widely during good weather, thereby increasing the size of the pool-terrace area.

Selva search for property MAL-115538

Your home. Our passion.

Exterior view and pool

Beautiful covered terrace

Chill out area on the lower floor

Spa area with a view

Living area on the upper floor

Fire place of the living area