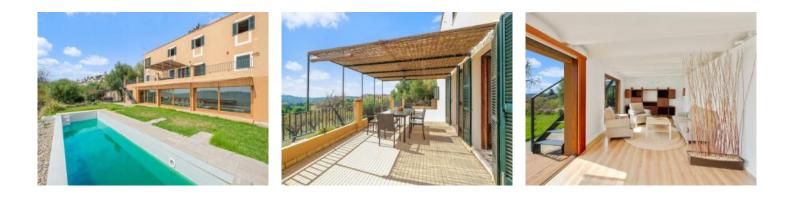

## **Details:**

This property stands on an elevated plot of land of 50.000 sqm on the outskirts of the friendly Tramuntana village of Selva, and offers breathtaking views over the plain of Mallorca.

It is made up of 4 buildings, a manor house with almost 500 sqm of living space, and 3 further buildings of 26.55, 55, and 93 sqm currently used for agricultural purposes.

The main house has 3 levels. Due to the sloping, hillside location the lowest level, facing the pool, is able to offer a large glass frontage with sliding doors which can be opened widely during good weather, thereby increasing the size of the pool-terrace area.

On the ground floor is a large entrance area, a living/dining area, the kitchen, 2 further living rooms currently used as a library and a TV room, 3 bedrooms and 2 bathrooms, one of which is en suite, a guest WC, and a garage with laundry room.