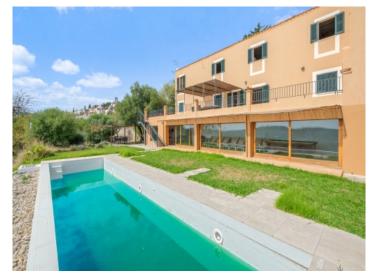

## **Details:**

This property stands on an elevated plot of land of 50.000 sqm on the outskirts of the friendly Tramuntana village of Selva, and offers breathtaking views over the plain of Mallorca.

It is made up of 4 buildings, a manor house with almost 500 sqm of living space, and 3 further buildings of 26.55, 55, and 93 sqm currently used for agricultural purposes.

The main house has 3 levels. Due to the sloping, hillside location the lowest level, facing the pool, is able to offer a large glass frontage with sliding doors which can be opened widely during good weather, thereby increasing the size of the pool-terrace area.

Selva search for property MAL-115538

Your home. Our passion.

Exterior view and pool

Beautiful covered terrace

Chill out area on the lower floor

Spa area with a view

Living area on the upper floor

Fire place of the living area