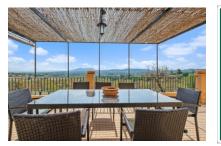

Selva search for property MAL-115538

Your home. Our passion.

Exterior view and pool

Beautiful covered terrace

Chill out area on the lower floor

Spa area with a view

Living area on the upper floor

Fire place of the living area