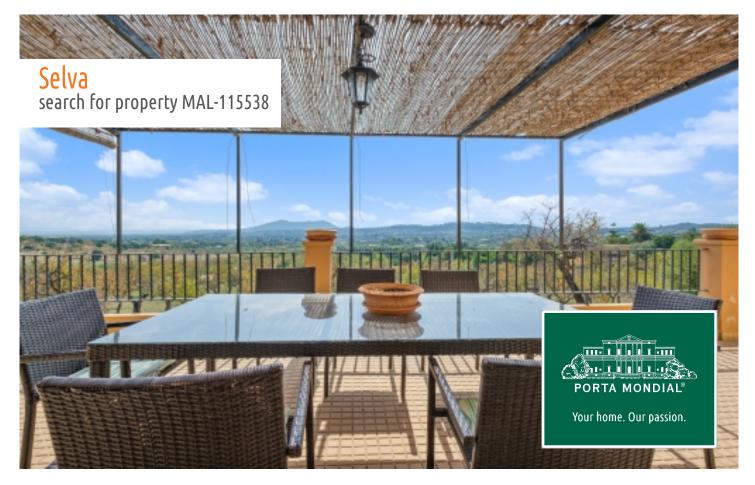

Selva search for property MAL-115538

The main house has 3 levels. Due to the sloping, hillside location the lowest level, facing the pool, is able to offer a large glass frontage with sliding doors which can be opened widely during good weather, thereby increasing the size of the pool-terrace area.

Selva search for property MAL-115538

Your home. Our passion.

Exterior view and pool

Beautiful covered terrace

Chill out area on the lower floor

Spa area with a view

Living area on the upper floor

Fire place of the living area