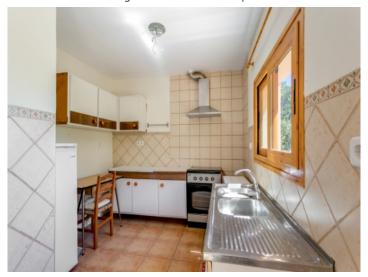

#### **Details:**

This finca is situated on a hill in a wooded area only a few kms from Puigpunyent.

It is spread over 2 levels, each with its own entrance. On the first floor there is an open, approx. 20 sqm terrace which leads into the interior of the house with a living area with fireplace, a kitchen, a bedroom with dressing room, and a bathroom. The ground floor houses a second bedroom, a bathroom, a utility room and a large storage room containing the batteries for the solar plant and the gas boiler.

Sunny terrace on the upper floor

Living area with rustic fireplace

Bright and spacious living area

Simple and half-open kitchen

Bright bedroom

Second bedroom on the lower floor

One of 2 bathrooms

Idyllic terrace surrounded by nature