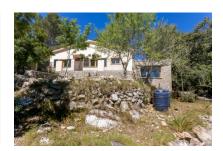

#### Idyllic finca surrounded by nature in Puigpunyent

constructed area: 98 m<sup>2</sup> energy certificate: c

plot area: 16.815 m<sup>2</sup>

bedrooms: 2 bathrooms: 2

sea view: - **price:** € **380,000.-**

#### **Details:**

This finca is situated on a hill in a wooded area only a few kms from Puigpunyent.

It is spread over 2 levels, each with its own entrance. On the first floor there is an open, approx. 20 sqm terrace which leads into the interior of the house with a living area with fireplace, a kitchen, a bedroom with dressing room, and a bathroom. The ground floor houses a second bedroom, a bathroom, a utility room and a large storage room containing the batteries for the solar plant and the gas boiler.