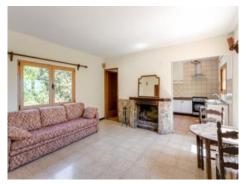

#### **Details:**

This finca is situated on a hill in a wooded area only a few kms from Puigpunyent.

It is spread over 2 levels, each with its own entrance. On the first floor there is an open, approx. 20 sqm terrace which leads into the interior of the house with a living area with fireplace, a kitchen, a bedroom with dressing room, and a bathroom. The ground floor houses a second bedroom, a bathroom, a utility room and a large storage room containing the batteries for the solar plant and the gas boiler.

Sunny terrace on the upper floor

Living area with rustic fireplace

Bright and spacious living area

Simple and half-open kitchen

Bright bedroom

Second bedroom on the lower floor

One of 2 bathrooms

Idyllic terrace surrounded by nature