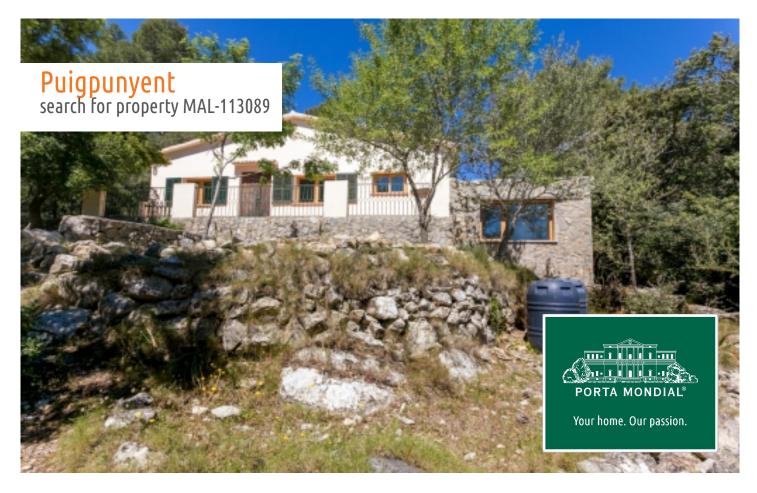

#### Idyllic finca surrounded by nature in Puigpunyent

constructed area: 98 m<sup>2</sup> energy certificate: c

plot area: 16.815 m<sup>2</sup>

bedrooms: 2 bathrooms: 2

sea view: - **price:** € **380,000.-**

#### **Details:**

This finca is situated on a hill in a wooded area only a few kms from Puigpunyent.

It is spread over 2 levels, each with its own entrance. On the first floor there is an open, approx. 20 sqm terrace which leads into the interior of the house with a living area with fireplace, a kitchen, a bedroom with dressing room, and a bathroom. The ground floor houses a second bedroom, a bathroom, a utility room and a large storage room containing the batteries for the solar plant and the gas boiler.

Renovated in 2007 the house is fitted with double glazing, a solar plant, and pre-equipment for gas heating.

Truly an energetic, sustainable refuge in the mountains!

**Location & surrounding area:** 

Impressive panoramic views