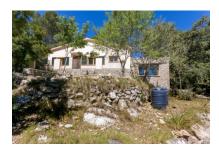

#### Idyllic finca surrounded by nature in Puigpunyent

constructed area: 98 m<sup>2</sup> energy certificate: c

plot area: 16.815 m<sup>2</sup>

bedrooms: 2 bathrooms: 2

sea view: - **price:** € **380,000.-**

#### **Details:**

This finca is situated on a hill in a wooded area only a few kms from Puigpunyent.

It is spread over 2 levels, each with its own entrance. On the first floor there is an open, approx. 20 sqm terrace which leads into the interior of the house with a living area with fireplace, a kitchen, a bedroom with dressing room, and a bathroom. The ground floor houses a second bedroom, a bathroom, a utility room and a large storage room containing the batteries for the solar plant and the gas boiler.