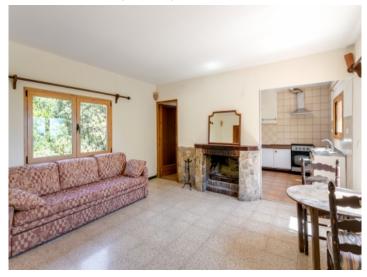

#### **Details:**

This finca is situated on a hill in a wooded area only a few kms from Puigpunyent.

It is spread over 2 levels, each with its own entrance. On the first floor there is an open, approx. 20 sqm terrace which leads into the interior of the house with a living area with fireplace, a kitchen, a bedroom with dressing room, and a bathroom. The ground floor houses a second bedroom, a bathroom, a utility room and a large storage room containing the batteries for the solar plant and the gas boiler.

Sunny terrace on the upper floor

Living area with rustic fireplace

Bright and spacious living area

Simple and half-open kitchen

Bright bedroom

Second bedroom on the lower floor

One of 2 bathrooms

Idyllic terrace surrounded by nature