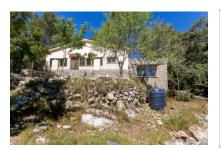

#### Idyllic finca surrounded by nature in Puigpunyent

constructed area: 98 m<sup>2</sup> energy certificate: c

plot area: 16.815 m<sup>2</sup>

bedrooms: 2 bathrooms: 2

sea view: - **price:** € **380,000.-**

#### **Details:**

This finca is situated on a hill in a wooded area only a few kms from Puigpunyent.

It is spread over 2 levels, each with its own entrance. On the first floor there is an open, approx. 20 sqm terrace which leads into the interior of the house with a living area with fireplace, a kitchen, a bedroom with dressing room, and a bathroom. The ground floor houses a second bedroom, a bathroom, a utility room and a large storage room containing the batteries for the solar plant and the gas boiler.