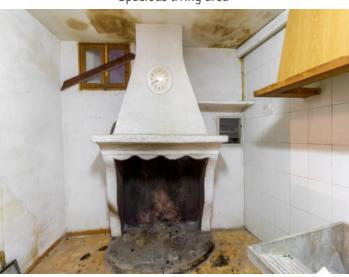

Arta search for property MAL-111908

Your home. Our passion.

Unfurnished living area

Spacious living area

Traditional kitchen

Fireplace in the kitchen

Bedroom with french balcony

View of the street