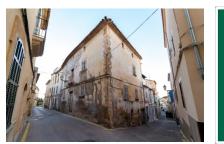

Traditional village house located in the heart of Artà

| constructed area:<br>plot area: | 388 m²<br>113 m² | energy certificate: | in process |
|---------------------------------|------------------|---------------------|------------|
| bedrooms:                       | 6                |                     |            |
| bathrooms:                      | 0                |                     |            |
| sea view:                       | -                | price:              | € 220,000  |

## **Details:**

Are you dreaming of finding the perfect house project?

Traditional village house located in the heart of Artà with beautiful views of the Saint Salvador Church.

Built in 1890 this is the perfect example of a traditional mallorquín village house. The house consists of 388 sqm and is distributed in 3 floors. At this present moment the house is in complete ruins and is in need of complete refurbishment. Some of the features this property offers are, a large roof top terrace with views of the Saint Salvador Church, in the basement there is a large cellar and it also offers a garage.

## Location & surrounding area:

Artà is situated in the northeast of the island, a good part of the municipality is part of the natural park "Parque Natural de Llevant". It belongs to the few municipalities of Mallorca that still have natural wide sandy beaches. About 7000 inhabitants live in the 140 km2 large municipality area. The landmark, the church of Sant Salvador with its thick walls, looks proudly down to the village and can be seen for miles around.