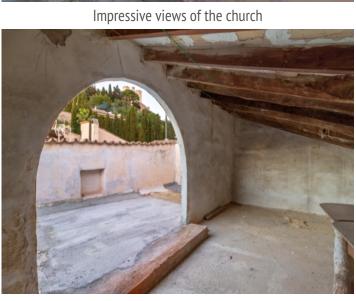

## **Details:**

Are you dreaming of finding the perfect house project?

Traditional village house located in the heart of Artà with beautiful views of the Saint Salvador Church.

Built in 1890 this is the perfect example of a traditional mallorquín village house. The house consists of 388 sqm and is distributed in 3 floors. At this present moment the house is in complete ruins and is in need of complete refurbishment. Some of the features this property offers are, a large roof top terrace with views of the Saint Salvador Church, in the basement there is a large cellar and it also offers a garage.

## PORTA MONDIAL®

Your home. Our passion.

Antique bedroom

Large roof terrace

Additional room on the roof terrace

Surroundings in the old town