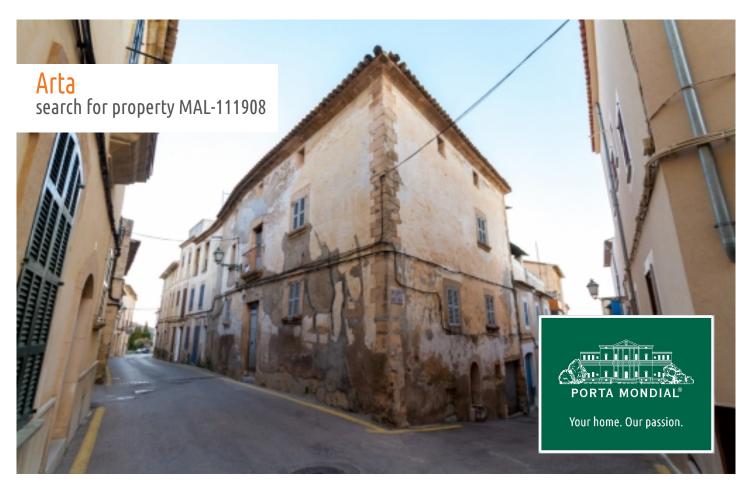

Arta search for property MAL-111908

Traditional village house located in the heart of Artà

| constructed area:<br>plot area: | 388 m²<br>113 m² | energy certificate: | in process |
|---------------------------------|------------------|---------------------|------------|
| bedrooms:                       | 6                |                     |            |
| bathrooms:                      | 0                |                     |            |
| sea view:                       | -                | price:              | € 220,000  |

## **Details:**

Are you dreaming of finding the perfect house project?

Traditional village house located in the heart of Artà with beautiful views of the Saint Salvador Church.

Built in 1890 this is the perfect example of a traditional mallorquín village house. The house consists of 388 sqm and is distributed in 3 floors. At this present moment the house is in complete ruins and is in need of complete refurbishment. Some of the features this property offers are, a large roof top terrace with views of the Saint Salvador Church, in the basement there is a large cellar and it also offers a garage.