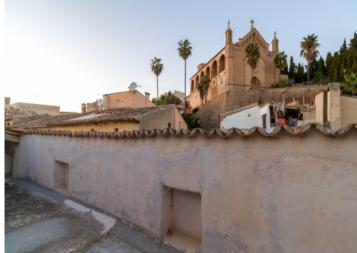

## Location & surrounding area:

Artà is situated in the northeast of the island, a good part of the municipality is part of the natural park "Parque Natural de Llevant". It belongs to the few municipalities of Mallorca that still have natural wide sandy beaches. About 7000 inhabitants live in the 140 km2 large municipality area. The landmark, the church of Sant Salvador with its thick walls, looks proudly down to the village and can be seen for miles around.