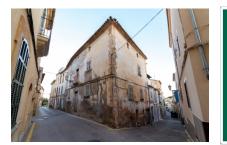

Traditional village house located in the heart of Artà

| constructed area:<br>plot area: | 388 m²<br>113 m² | energy certificate: | in process |
|---------------------------------|------------------|---------------------|------------|
| bedrooms:                       | 6                |                     |            |
| bathrooms:                      | 0                |                     |            |
| sea view:                       | -                | price:              | € 220,000  |

## **Details:**

Are you dreaming of finding the perfect house project?

Traditional village house located in the heart of Artà with beautiful views of the Saint Salvador Church.

Built in 1890 this is the perfect example of a traditional mallorquín village house. The house consists of 388 sqm and is distributed in 3 floors. At this present moment the house is in complete ruins and is in need of complete refurbishment. Some of the features this property offers are, a large roof top terrace with views of the Saint Salvador Church, in the basement there is a large cellar and it also offers a garage.