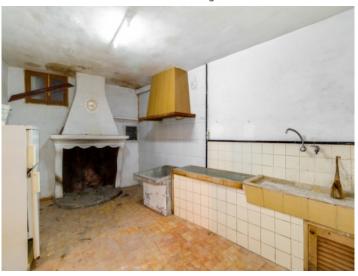

Arta search for property MAL-111908

Your home. Our passion.

Unfurnished living area

Spacious living area

Traditional kitchen

Fireplace in the kitchen

Bedroom with french balcony

View of the street