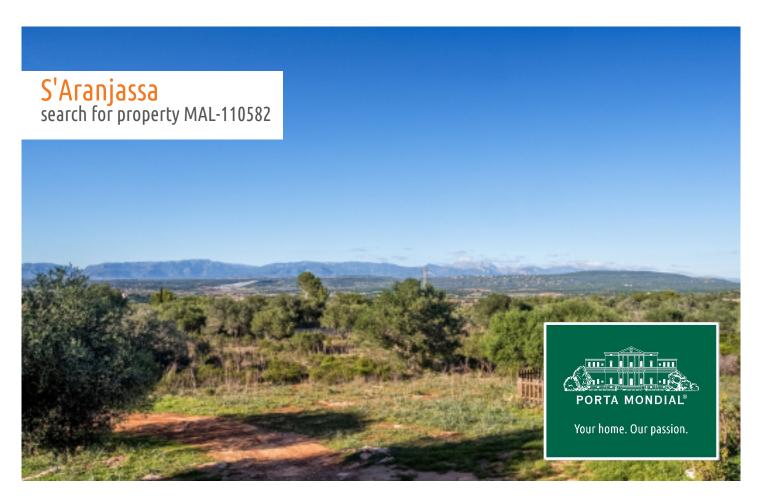

# Wonderful finca project in S'Aranjassa

constructed area: 407 m<sup>2</sup> energy certificate: in process

plot area: 8.200 m<sup>2</sup>

bedrooms: 4 bathrooms: 4

sea view: ✓ **price: € 1,250,000.-**

#### **Details:**

This beautiful finca building plot is easily reached via a paved road and is only 10 minutes from the airport and 15 minutes by car from Palma.

The project foresees a 2-floor stone finca with 407 sqm constructed area consisting of 4 bedrooms, 4 bathrooms (all en suite), a large family kitchen, a very spacious living area of 60 sqm, a laundry room, terraces, a pool and a garage.

The features of the future house will include a heat pump, double glazing, air conditioning, landscaped garden with automatic irrigation and much more. From the upper floor wonderful panoramic views of the Tramuntana mountains, the bay of Palma and the sea can be enjoyed.