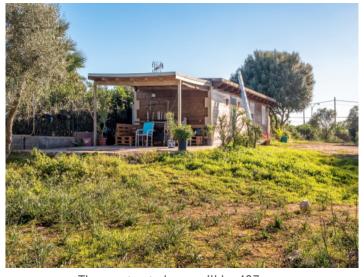

# Wonderful finca project in S'Aranjassa

constructed area: 407 m<sup>2</sup> energy certificate: in process

plot area: 8.200 m<sup>2</sup>

bedrooms: 4 bathrooms: 4

sea view: ✓ **price: € 1,250,000.-**

#### **Details:**

This beautiful finca building plot is easily reached via a paved road and is only 10 minutes from the airport and 15 minutes by car from Palma.

The project foresees a 2-floor stone finca with 407 sqm constructed area consisting of 4 bedrooms, 4 bathrooms (all en suite), a large family kitchen, a very spacious living area of 60 sqm, a laundry room, terraces, a pool and a garage.