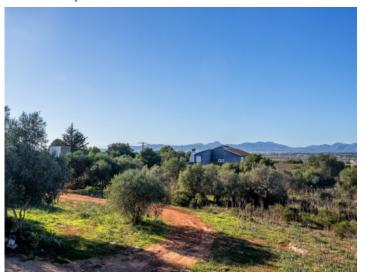

# Wonderful finca project in S'Aranjassa

constructed area: 407 m<sup>2</sup> energy certificate: in process

plot area: 8.200 m<sup>2</sup>

bedrooms: 4 bathrooms: 4

sea view: ✓ **price: € 1,250,000.-**

#### **Details:**

This beautiful finca building plot is easily reached via a paved road and is only 10 minutes from the airport and 15 minutes by car from Palma.

The project foresees a 2-floor stone finca with 407 sqm constructed area consisting of 4 bedrooms, 4 bathrooms (all en suite), a large family kitchen, a very spacious living area of 60 sqm, a laundry room, terraces, a pool and a garage.

The features of the future house will include a heat pump, double glazing, air conditioning, landscaped garden with automatic irrigation and much more. From the upper floor wonderful panoramic views of the Tramuntana mountains, the bay of Palma and the sea can be enjoyed.