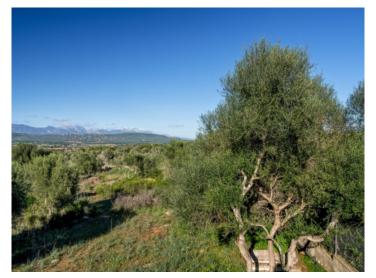

e future house will include a heat pump, double glazing, air conditioning, landscaped garden with automatic irrigation and much more. From the upper floor wonderful panoramic views of the Tramuntana mountains, the bay of Palma and the sea can be enjoyed.





### **Location & surrounding area:**

Puig de Ros, which belongs to the municipality of Llucmajor, lies south-east of Palma and provides a contrast to the lively Playa de Palma - Peace and rest are guaranteed here. It is comprised mainly of Apartmentbuildings and villas. Puig de Ros is the ideal starting point for long bicycle tours along the sea's cliff line and into the island's centre. The "Maioris" Golfcourse is immediately near by as well as a large supermarket. The airport and Palma are respectively 15 and 25 minutes away.







Amazing panoramic views



The project foresees a 2-floor stone finca



Beautiful plot



Idyllic views of the Tramuntana mountains



The constructed area will be 407 sqm



The plot can be easily reached via a paved road







Calm surroundings



The plot is located in a rural area



It takes only 15 minutes to Palma



The urbanization is close to the airport



The future finca will have a living area of 60 sqm



A lovely garden can be planted







Entrance to the plot