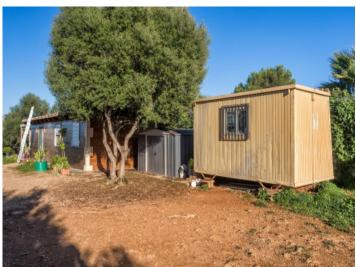

# Wonderful finca project in S'Aranjassa

constructed area: 407 m<sup>2</sup> energy certificate: in process

plot area: 8.200 m<sup>2</sup>

bedrooms: 4 bathrooms: 4

sea view: ✓ **price: € 1,250,000.-**

#### **Details:**

This beautiful finca building plot is easily reached via a paved road and is only 10 minutes from the airport and 15 minutes by car from Palma.

The project foresees a 2-floor stone finca with 407 sqm constructed area consisting of 4 bedrooms, 4 bathrooms (all en suite), a large family kitchen, a very spacious living area of 60 sqm, a laundry room, terraces, a pool and a garage.