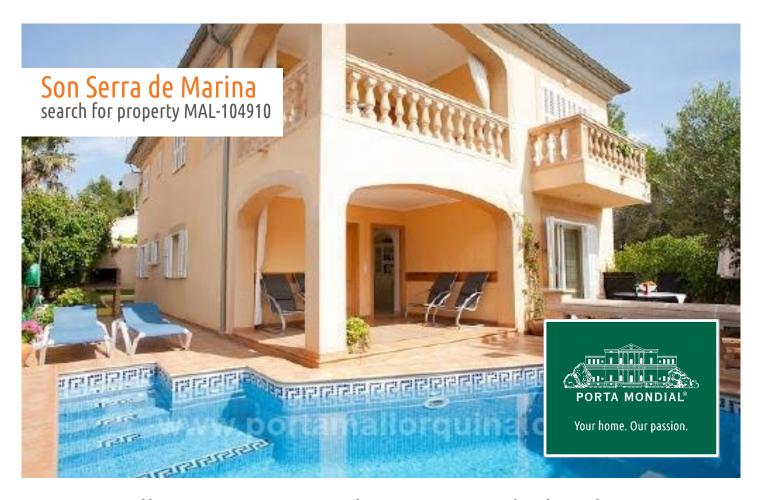

# Spacious villa in quiet surroundings, near to the beach in Son Serra de Marina

constructed area: 270 m<sup>2</sup> energy certificate: in process

plot area: 310 m<sup>2</sup>

bedrooms: 6 bathrooms: 4

sea view: - **price: € 850,000.-**

#### **Details:**

This lovely villa is located in a quiet street in the popular resort of Son Serra de Marina and within walking distance of its charming and wide, natural beach.

On 2 levels, this comfortable chalet consists of 2 identical and separately accessible apartments with a total of 6 bedrooms, 4 bathrooms (2 en suite), each with its own kitchen and a storage - and laundry room. Several, partly covered terraces on both floors and a pleasant pool area, invite to enjoy many nice moments with friends and family.

An underground garage could also be extended into a third studio apartment with bathroom. A very versatile property which is highly suitable especially for holiday rental purposes.