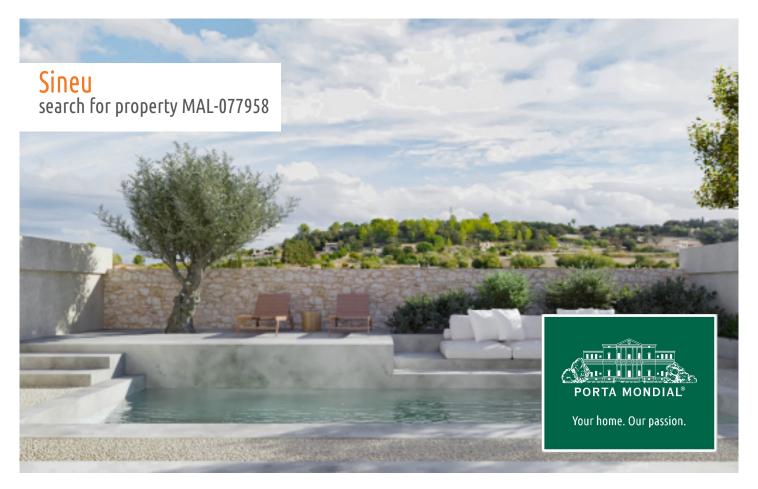

Sineu search for property MAL-077958

## **Details:**

This exclusive newly-built project combines traditional Mallorcan elements with a modern, bright design. The property is situated in a quiet location, just a few minutes' walk from numerous restaurants and shops.

On the ground floor there is a garage with direct access into the house, a kitchen, an open-plan living and dining area with access to the terrace and the pool - ideal for relaxing hours.

On the first floor there are 2 bedrooms, each with en suite bathroom, and a spacious terrace with impressive views.