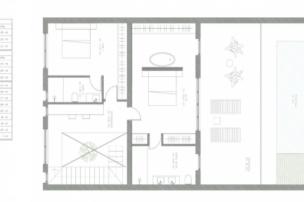

On the ground floor there is a garage with direct access into the house, a kitchen, an open-plan living and dining area with access to the terrace and the pool - ideal for relaxing hours.

On the first floor there are 2 bedrooms, each with en suite bathroom, and a spacious terrace with impressive views.

On the 2nd floor there is a further bedroom with en suite bathroom, a small terrace and a practical storage room.

Features include underfloor heating, air source heat pump, mains electricity, mains water and air conditioning.

Floor plan first floor

Floor plan second floor