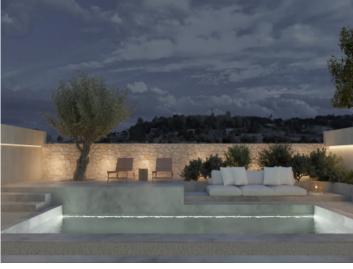

On the ground floor there is a garage with direct access into the house, a kitchen, an open-plan living and dining area with access to the terrace and the pool - ideal for relaxing hours.

On the first floor there are 2 bedrooms, each with en suite bathroom, and a spacious terrace with impressive views.

Sineu search for property MAL-077958

Your home. Our passion.

Living area

Open dining and living area

Staircase

Bedroom

Bathroom

Terrace at night