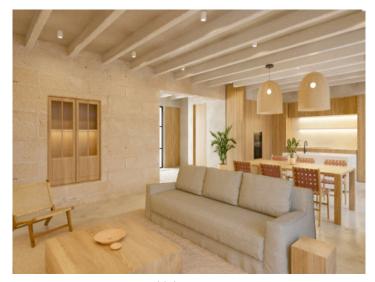

On the ground floor there is a garage with direct access into the house, a kitchen, an open-plan living and dining area with access to the terrace and the pool - ideal for relaxing hours.

On the first floor there are 2 bedrooms, each with en suite bathroom, and a spacious terrace with impressive views.

Sineu search for property MAL-077958

Your home. Our passion.

Living area

Open dining and living area

Staircase

Bedroom

Bathroom

Terrace at night