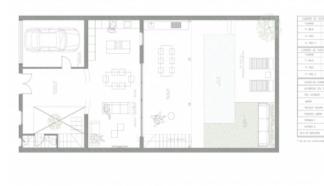

On the ground floor there is a garage with direct access into the house, a kitchen, an open-plan living and dining area with access to the terrace and the pool - ideal for relaxing hours.

On the first floor there are 2 bedrooms, each with en suite bathroom, and a spacious terrace with impressive views.

PORTA MALLORQUINA • C./ COLOM 20 2°, 07001 PALMA, SPAIN TEL.: +34 971 698 242 • INFO@PORTAMALLORQUINA.COM • WWW.PORTAMALLORQUINA.COM

Sineu search for property MAL-077958

Your home. Our passion.

Floor plan ground floor