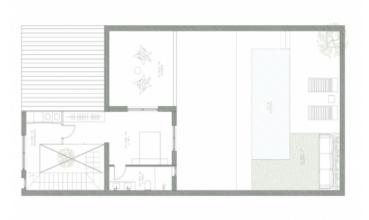

On the 2nd floor there is a further bedroom with en suite bathroom, a small terrace and a practical storage room.

Features include underfloor heating, air source heat pump, mains electricity, mains water and air conditioning.

Floor plan first floor

Floor plan second floor