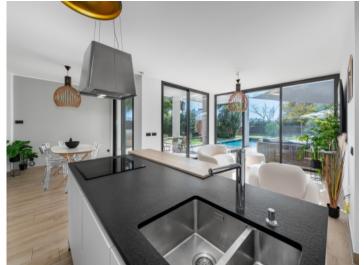

It has a beautifully landscaped garden, at the centre of which is the large saltwater infinity pool. The property is completely fenced and cultivated and offers great privacy and tranquillity.

Its living area of approx. 182 sqm includes 4 bedrooms, 4 bathrooms, and a spacious living/dining area with a fitted kitchen.

Sa Rápita is only an approx. 25-minute drive away from the airport.

Lounge area

Pool

Living area Kitchen

Bedroom

Bedroom

Bathroom

Bathroom Floor