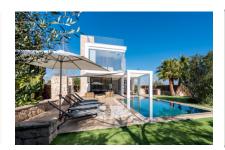

### Enchanting detached house near to Es Trenc beach in Sa Rapita

constructed area: 173 m<sup>2</sup> energy certificate: in process

plot area: 630 m<sup>2</sup>

bedrooms: 4 bathrooms: 4

sea view: - **price: € 1,495,000.-**

#### **Details:**

This lovely south-facing villa is situated in a quiet cul-de-sac in an established residential area in Sa Rapita. Its slightly elevated position creates a great feeling of freedom and offers wonderful panoramic views of the surrounding area.

It has a beautifully landscaped garden, at the centre of which is the large saltwater infinity pool. The property is completely fenced and cultivated and offers great privacy and tranquillity.

Its living area of approx. 182 sqm includes 4 bedrooms, 4 bathrooms, and a spacious living/dining area with a fitted kitchen.