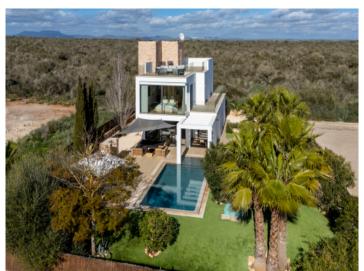

#### **Details:**

This lovely south-facing villa is situated in a quiet cul-de-sac in an established residential area in Sa Rapita. Its slightly elevated position creates a great feeling of freedom and offers wonderful panoramic views of the surrounding area.

It has a beautifully landscaped garden, at the centre of which is the large saltwater infinity pool. The property is completely fenced and cultivated and offers great privacy and tranquillity.

Its living area of approx. 182 sqm includes 4 bedrooms, 4 bathrooms, and a spacious living/dining area with a fitted kitchen.