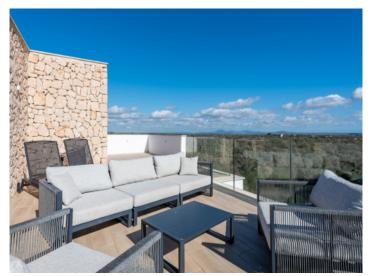

It has a beautifully landscaped garden, at the centre of which is the large saltwater infinity pool. The property is completely fenced and cultivated and offers great privacy and tranquillity.

Its living area of approx. 182 sqm includes 4 bedrooms, 4 bathrooms, and a spacious living/dining area with a fitted kitchen.

Sa Rápita is only an approx. 25-minute drive away from the airport.

Lounge area

Pool

Living area Kitchen

Bedroom

Bedroom

Bathroom

Bathroom Floor