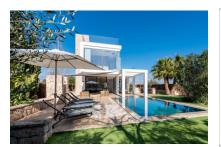

It has a beautifully landscaped garden, at the centre of which is the large saltwater infinity pool. The property is completely fenced and cultivated and offers great privacy and tranquillity.

Its living area of approx. 182 sqm includes 4 bedrooms, 4 bathrooms, and a spacious living/dining area with a fitted kitchen.

Sa Rápita is only an approx. 25-minute drive away from the airport.

Lounge area

Pool

Living area Kitchen

Bedroom

Bedroom

Bathroom

Bathroom Floor