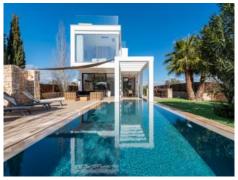

It has a beautifully landscaped garden, at the centre of which is the large saltwater infinity pool. The property is completely fenced and cultivated and offers great privacy and tranquillity.

Its living area of approx. 182 sqm includes 4 bedrooms, 4 bathrooms, and a spacious living/dining area with a fitted kitchen.