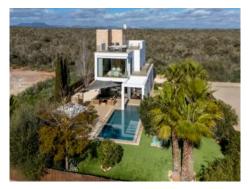

It has a beautifully landscaped garden, at the centre of which is the large saltwater infinity pool. The property is completely fenced and cultivated and offers great privacy and tranquillity.

Its living area of approx. 182 sqm includes 4 bedrooms, 4 bathrooms, and a spacious living/dining area with a fitted kitchen.