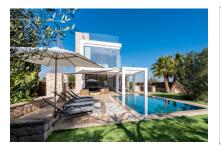

It has a beautifully landscaped garden, at the centre of which is the large saltwater infinity pool. The property is completely fenced and cultivated and offers great privacy and tranquillity.

Its living area of approx. 182 sqm includes 4 bedrooms, 4 bathrooms, and a spacious living/dining area with a fitted kitchen.

Sa Rápita is only an approx. 25-minute drive away from the airport.

Lounge area

Pool

Living area Kitchen

Bedroom

Bedroom

Bathroom

Bathroom Floor