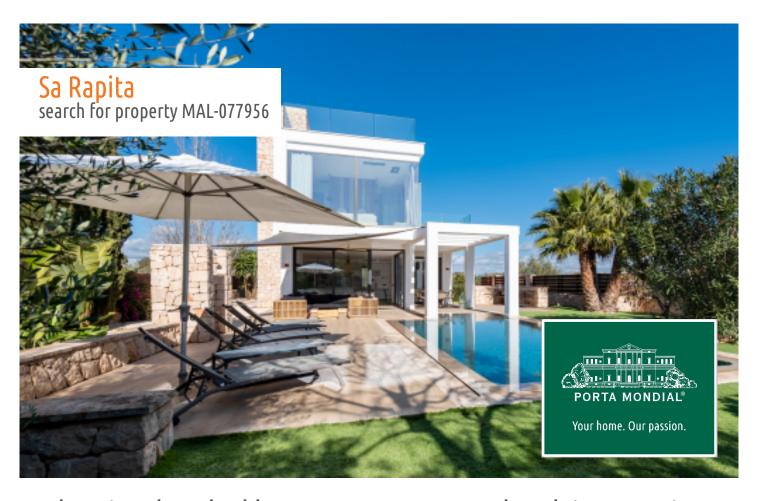

### Enchanting detached house near to Es Trenc beach in Sa Rapita

constructed area: 173 m<sup>2</sup> energy certificate: in process

plot area: 630 m<sup>2</sup>

bedrooms: 4 bathrooms: 4

sea view: - **price: € 1,495,000.-**

#### **Details:**

This lovely south-facing villa is situated in a quiet cul-de-sac in an established residential area in Sa Rapita. Its slightly elevated position creates a great feeling of freedom and offers wonderful panoramic views of the surrounding area.

It has a beautifully landscaped garden, at the centre of which is the large saltwater infinity pool. The property is completely fenced and cultivated and offers great privacy and tranquillity.

Its living area of approx. 182 sqm includes 4 bedrooms, 4 bathrooms, and a spacious living/dining area with a fitted kitchen.