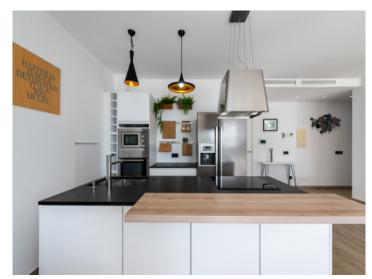

It has a beautifully landscaped garden, at the centre of which is the large saltwater infinity pool. The property is completely fenced and cultivated and offers great privacy and tranquillity.

Its living area of approx. 182 sqm includes 4 bedrooms, 4 bathrooms, and a spacious living/dining area with a fitted kitchen.

Sa Rápita is only an approx. 25-minute drive away from the airport.

Lounge area

Pool

Living area Kitchen

Bedroom

Bedroom

Bathroom

Bathroom Floor