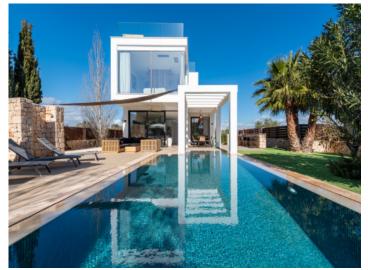

It has a beautifully landscaped garden, at the centre of which is the large saltwater infinity pool. The property is completely fenced and cultivated and offers great privacy and tranquillity.

Its living area of approx. 182 sqm includes 4 bedrooms, 4 bathrooms, and a spacious living/dining area with a fitted kitchen.

Sa Rápita is only an approx. 25-minute drive away from the airport.

Lounge area

Pool

Living area Kitchen

Bedroom

Bedroom

Bathroom

Bathroom Floor