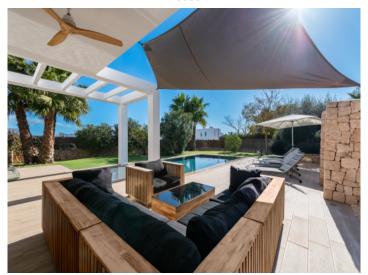

It has a beautifully landscaped garden, at the centre of which is the large saltwater infinity pool. The property is completely fenced and cultivated and offers great privacy and tranquillity.

Its living area of approx. 182 sqm includes 4 bedrooms, 4 bathrooms, and a spacious living/dining area with a fitted kitchen.

Sa Rápita is only an approx. 25-minute drive away from the airport.

Lounge area

Pool

Living area Kitchen

Bedroom

Bedroom

Bathroom

Bathroom Floor