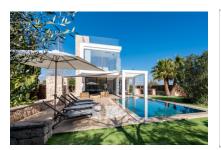

It has a beautifully landscaped garden, at the centre of which is the large saltwater infinity pool. The property is completely fenced and cultivated and offers great privacy and tranquillity.

Its living area of approx. 182 sqm includes 4 bedrooms, 4 bathrooms, and a spacious living/dining area with a fitted kitchen.

Sa Rápita is only an approx. 25-minute drive away from the airport.

Lounge area

Pool

Living area Kitchen

Bedroom

Bedroom

Bathroom

Bathroom Floor