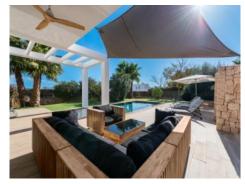

It has a beautifully landscaped garden, at the centre of which is the large saltwater infinity pool. The property is completely fenced and cultivated and offers great privacy and tranquillity.

Its living area of approx. 182 sqm includes 4 bedrooms, 4 bathrooms, and a spacious living/dining area with a fitted kitchen.

Further features include full air-conditioning and underfloor heating assuring pleasant temperatures all year round, and a fibre-optic internet connection. If required the furniture can be taken over by the new owners subject to arrangement.