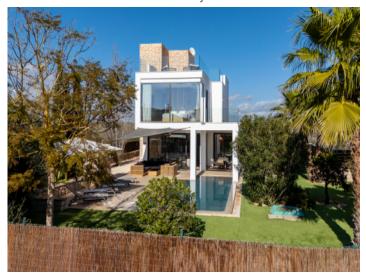

#### **Details:**

This lovely south-facing villa is situated in a quiet cul-de-sac in an established residential area in Sa Rapita. Its slightly elevated position creates a great feeling of freedom and offers wonderful panoramic views of the surrounding area.

It has a beautifully landscaped garden, at the centre of which is the large saltwater infinity pool. The property is completely fenced and cultivated and offers great privacy and tranquillity.

Its living area of approx. 182 sqm includes 4 bedrooms, 4 bathrooms, and a spacious living/dining area with a fitted kitchen.