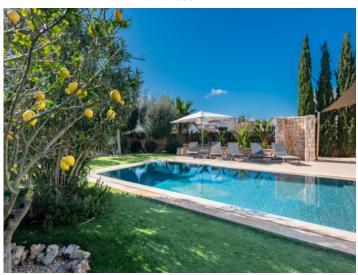

It has a beautifully landscaped garden, at the centre of which is the large saltwater infinity pool. The property is completely fenced and cultivated and offers great privacy and tranquillity.

Its living area of approx. 182 sqm includes 4 bedrooms, 4 bathrooms, and a spacious living/dining area with a fitted kitchen.

Sa Rápita is only an approx. 25-minute drive away from the airport.

Lounge area

Pool

Living area Kitchen

Bedroom

Bedroom

Bathroom

Bathroom Floor