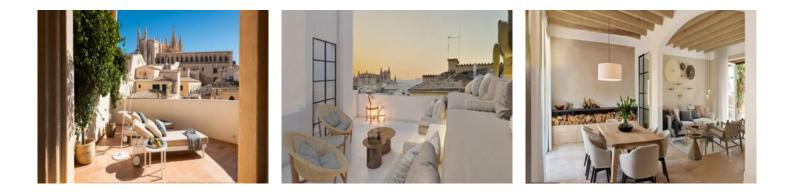

The property was remodeled in a baroque style in the 19th and 20th centuries, and now has 3 floors. The intention is to preserve the unique personality and charm of the building whilst integrating state-of-the-art construction technology and an harmonious combination of the traditional and the modern. A lift, for example, will connect the garage to all living levels, barrier-free. Depending on requirements the total living space of 394 sqm can include 3 to 5 bedrooms and bathrooms. Highlights include the living room with a large,19 sqm south-facing sun terrace with unobstructed views, and the enchanting tower-roof terrace of 18 sqm providing wonderful views of the cathedral, Bellver castle, and the sea, and enchanting views over the rooftops of Palma. A special feature is presented by a charming inner courtyard, typical for Palma, offering great privacy and a tranquil retreat.

In this part of the town something is always happening, and here the most places of interest can be found including the famous cathedral La Seu, built between the 14th and 19th centuries, the Arab baths, the Almundaina palace or the well-known nightlife-quarter La Lonja. The history of the capital of Mallorca can truly be felt here.