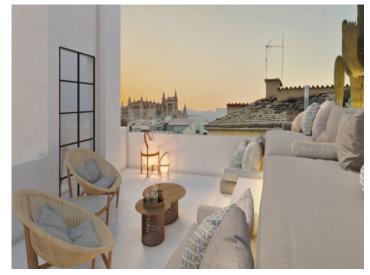

The property was remodeled in a baroque style in the 19th and 20th centuries, and now has 3 floors. The intention is to preserve the unique personality and charm of the building whilst integrating state-of-the-art construction technology and an harmonious combination of the traditional and the modern. A lift, for example, will connect the garage to all living levels, barrier-free. Depending on requirements the total living space of 394 sqm can include 3 to 5 bedrooms and bathrooms. Highlights include the living room with a large,19 sqm south-facing sun terrace with unobstructed views, and the enchanting tower-roof terrace of 18 sqm providing wonderful views of the cathedral, Bellver castle, and the sea, and enchanting views over the rooftops of Palma. A special feature is presented by a charming inner courtyard, typical for Palma, offering great privacy and a tranquil retreat.

Serveral terraces

Living and dining area

Beautiful kitchen

One of 4 bedrooms

Gym

PORTA MALLORQUINA • C./ COLOM 20 2°, 07001 PALMA, SPAIN TEL.: +34 971 698 242 • INFO@PORTAMALLORQUINA.COM • WWW.PORTAMALLORQUINA.COM