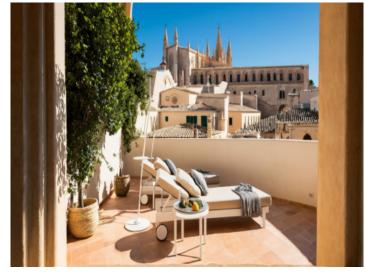

The property was remodeled in a baroque style in the 19th and 20th centuries, and now has 3 floors. The intention is to preserve the unique personality and charm of the building whilst integrating state-of-the-art construction technology and an harmonious combination of the traditional and the modern. A lift, for example, will connect the garage to all living levels, barrier-free. Depending on requirements the total living space of 394 sqm can include 3 to 5 bedrooms and bathrooms. Highlights include the living room with a large,19 sqm south-facing sun terrace with unobstructed views, and the enchanting tower-roof terrace of 18 sqm providing wonderful views of the cathedral, Bellver castle, and the sea, and enchanting views over the rooftops of Palma. A special feature is presented by a charming inner courtyard, typical for Palma, offering great privacy and a tranquil retreat.

In this part of the town something is always happening, and here the most places of interest can be found including the famous cathedral La Seu, built between the 14th and 19th centuries, the Arab baths, the Almundaina palace or the well-known nightlife-quarter La Lonja. The history of the capital of Mallorca can truly be felt here.