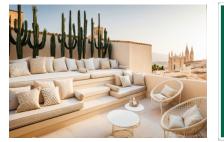

The property was remodeled in a baroque style in the 19th and 20th centuries, and now has 3 floors. The intention is to preserve the unique personality and charm of the building whilst integrating state-of-the-art construction technology and an harmonious combination of the traditional and the modern. A lift, for example, will connect the garage to all living levels, barrier-free. Depending on requirements the total living space of 394 sqm can include 3 to 5 bedrooms and bathrooms. Highlights include the living room with a large,19 sqm south-facing sun terrace with unobstructed views, and the enchanting tower-roof terrace of 18 sqm providing wonderful views of the cathedral, Bellver castle, and the sea, and enchanting views over the rooftops of Palma. A special feature is presented by a charming inner courtyard, typical for Palma, offering great privacy and a tranquil retreat.

Serveral terraces

Living and dining area

Beautiful kitchen

One of 4 bedrooms

Gym

PORTA MALLORQUINA • C./ COLOM 20 2°, 07001 PALMA, SPAIN TEL.: +34 971 698 242 • INFO@PORTAMALLORQUINA.COM • WWW.PORTAMALLORQUINA.COM