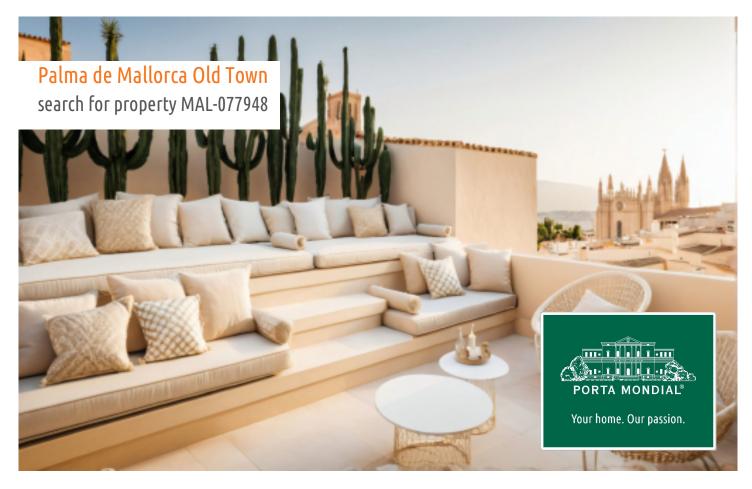

The property was remodeled in a baroque style in the 19th and 20th centuries, and now has 3 floors. The intention is to preserve the unique personality and charm of the building whilst integrating state-of-the-art construction technology and an harmonious combination of the traditional and the modern. A lift, for example, will connect the garage to all living levels, barrier-free. Depending on requirements the total living space of 394 sqm can include 3 to 5 bedrooms and bathrooms. Highlights include the living room with a large,19 sqm south-facing sun terrace with unobstructed views, and the enchanting tower-roof terrace of 18 sqm providing wonderful views of the cathedral, Bellver castle, and the sea, and enchanting views over the rooftops of Palma. A special feature is presented by a charming inner courtyard, typical for Palma, offering great privacy and a tranquil retreat.

Its touristic rental licence makes this property a first-class investment possibility. Truly a rare treasure in an exclusive location in Palma, it presents a unique opportunity for lovers of historic architecture seeking modern and exclusive living comfort.