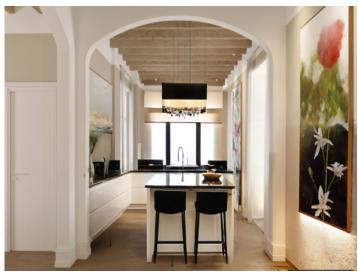

The property was remodeled in a baroque style in the 19th and 20th centuries, and now has 3 floors. The intention is to preserve the unique personality and charm of the building whilst integrating state-of-the-art construction technology and an harmonious combination of the traditional and the modern. A lift, for example, will connect the garage to all living levels, barrier-free. Depending on requirements the total living space of 394 sqm can include 3 to 5 bedrooms and bathrooms. Highlights include the living room with a large,19 sqm south-facing sun terrace with unobstructed views, and the enchanting tower-roof terrace of 18 sqm providing wonderful views of the cathedral, Bellver castle, and the sea, and enchanting views over the rooftops of Palma. A special feature is presented by a charming inner courtyard, typical for Palma, offering great privacy and a tranquil retreat.

Serveral terraces

Living and dining area

Beautiful kitchen

One of 4 bedrooms

Gym

PORTA MALLORQUINA • C./ COLOM 20 2°, 07001 PALMA, SPAIN TEL.: +34 971 698 242 • INFO@PORTAMALLORQUINA.COM • WWW.PORTAMALLORQUINA.COM