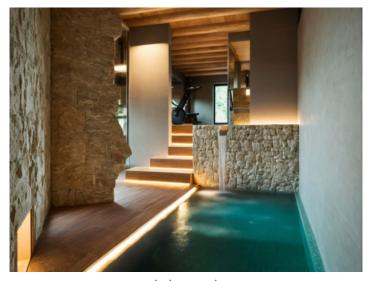

The 10 sqm indoor pool borders with historic city walls dating back to the 8th century, an absolute rarity in such an historic ensemble. The panelled medieval ceiling and the southerly side wall bear witness to the fascinating history experienced by the house over the centuries, and emphasise the stately character of this elegant town-house.