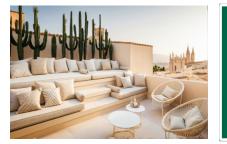

The property was remodeled in a baroque style in the 19th and 20th centuries, and now has 3 floors. The intention is to preserve the unique personality and charm of the building whilst integrating state-of-the-art construction technology and an harmonious combination of the traditional and the modern. A lift, for example, will connect the garage to all living levels, barrier-free. Depending on requirements the total living space of 394 sqm can include 3 to 5 bedrooms and bathrooms. Highlights include the living room with a large,19 sqm south-facing sun terrace with unobstructed views, and the enchanting tower-roof terrace of 18 sqm providing wonderful views of the cathedral, Bellver castle, and the sea, and enchanting views over the rooftops of Palma. A special feature is presented by a charming inner courtyard, typical for Palma, offering great privacy and a tranquil retreat.

Serveral terraces

Living and dining area

Beautiful kitchen

One of 4 bedrooms

Gym

PORTA MALLORQUINA • C./ COLOM 20 2°, 07001 PALMA, SPAIN TEL.: +34 971 698 242 • INFO@PORTAMALLORQUINA.COM • WWW.PORTAMALLORQUINA.COM