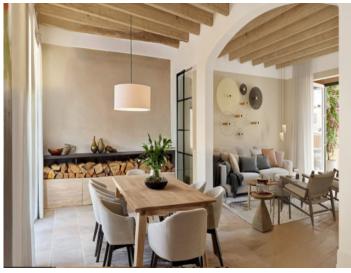

The property was remodeled in a baroque style in the 19th and 20th centuries, and now has 3 floors. The intention is to preserve the unique personality and charm of the building whilst integrating state-of-the-art construction technology and an harmonious combination of the traditional and the modern. A lift, for example, will connect the garage to all living levels, barrier-free. Depending on requirements the total living space of 394 sqm can include 3 to 5 bedrooms and bathrooms. Highlights include the living room with a large,19 sqm south-facing sun terrace with unobstructed views, and the enchanting tower-roof terrace of 18 sqm providing wonderful views of the cathedral, Bellver castle, and the sea, and enchanting views over the rooftops of Palma. A special feature is presented by a charming inner courtyard, typical for Palma, offering great privacy and a tranquil retreat.

Serveral terraces

Living and dining area

Beautiful kitchen

One of 4 bedrooms

Gym

PORTA MALLORQUINA • C./ COLOM 20 2°, 07001 PALMA, SPAIN TEL.: +34 971 698 242 • INFO@PORTAMALLORQUINA.COM • WWW.PORTAMALLORQUINA.COM