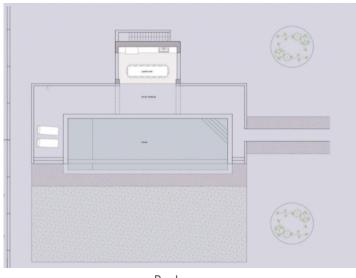

On the upper floor there are 2 further bedrooms, each with an en suite bathroom, and the spacious master suite. All bedrooms have direct access to a terrace offering beautiful views.

The external area of the finca impresses with its beautiful old trees, and houses the approx. 70 sqm infinity pool with sun terrace and adjoining covered barbecue area.

Campos search for property MAL-077932

Your home. Our passion.

Front façade

Entrance gate to the property

Groundfloor