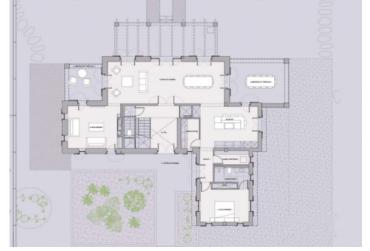

A beautiful driveway lined with almond trees leads directly to the property, which immediately impresses with its traditional natural-stone facade.

On the ground floor the impressive entrance hall greets with its 6 metre-high ceiling. Modern fittings combined with Mallorcan architecture and typical island elements to create a warm and timeless character. The pleasant living/dining area with adjoining fireplace room and adjacent, fully-equipped kitchen is flooded with natural light, with wooden ceiling beams and natural stone-clad walls bestow a special ambience upon the rooms. Large sliding glass doors in the living area create an almost seamless transition to the terrace, and there is a separate guest area with a bedroom with en-suite bathroom offering ample privacy.

Campos search for property MAL-077932

Your home. Our passion.

Front façade

Entrance gate to the property

Groundfloor