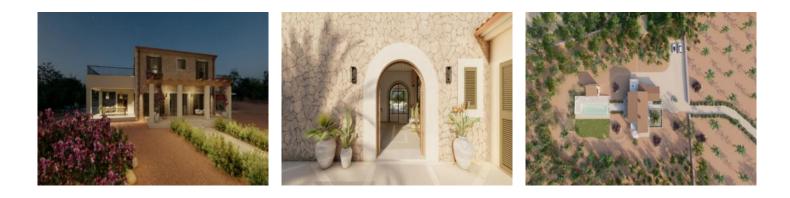

A beautiful driveway lined with almond trees leads directly to the property, which immediately impresses with its traditional natural-stone facade.

On the ground floor the impressive entrance hall greets with its 6 metre-high ceiling. Modern fittings combined with Mallorcan architecture and typical island elements to create a warm and timeless character. The pleasant living/dining area with adjoining fireplace room and adjacent, fully-equipped kitchen is flooded with natural light, with wooden ceiling beams and natural stone-clad walls bestow a special ambience upon the rooms. Large sliding glass doors in the living area create an almost seamless transition to the terrace, and there is a separate guest area with a bedroom with en-suite bathroom offering ample privacy.

Campos search for property MAL-077932

Your home. Our passion.

Front façade

Entrance gate to the property

Groundfloor