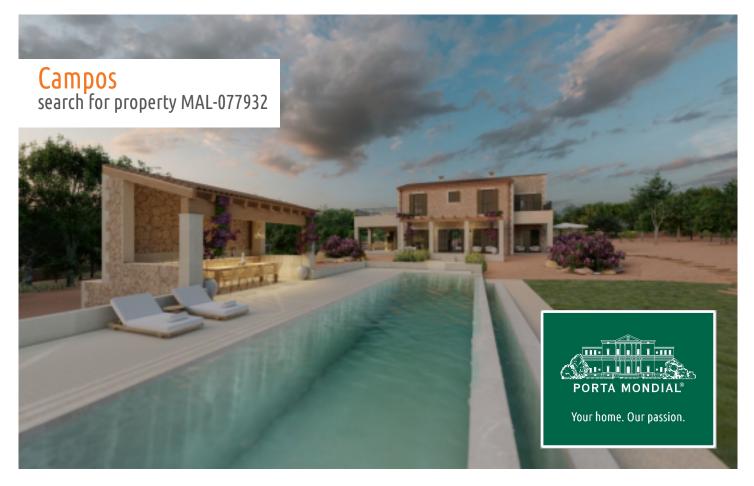

## Exclusive newly-built finca with pool and wonderful views between Campos and Santanyi

| constructed area:<br>plot area: | 534 m²<br>16.886 m² | energy certificate: | in process  |
|---------------------------------|---------------------|---------------------|-------------|
| bedrooms:                       | 4                   |                     |             |
| bathrooms:                      | 4                   |                     |             |
| sea view:                       | -                   | price:              | € 3,950,000 |

## **Details:**

This wonderful, newly-built finca stands on a plot of approx. 16,886 sqm between Campos and Santanyi, and offers a mature tree population, ample privacy, and impressive views as far as the Tramuntana mountains. During its construction only the highest-quality materials were used, with the aim of providing maximum comfort. Due to the convenient location various shopping facilities and sandy bays are within easy reach.

A beautiful driveway lined with almond trees leads directly to the property, which immediately impresses with its traditional natural-stone facade.

On the ground floor the impressive entrance hall greets with its 6 metre-high ceiling. Modern fittings combined with Mallorcan architecture and typical island elements to create a warm and timeless character. The pleasant living/dining area with adjoining fireplace room and adjacent, fully-equipped kitchen is flooded with natural light, with wooden ceiling beams and natural stone-clad walls bestow a special ambience upon the rooms. Large sliding glass doors in the living area create an almost seamless transition to the terrace, and there is a separate guest area with a bedroom with en-suite bathroom offering ample privacy.

On the upper floor there are 2 further bedrooms, each with an en suite bathroom, and the spacious master suite. All bedrooms have direct access to a terrace offering beautiful views.

The external area of the finca impresses with its beautiful old trees, and houses the approx. 70 sqm infinity pool with sun terrace and adjoining covered barbecue area.