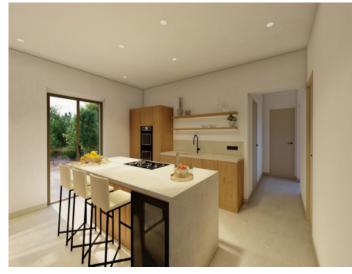

PORTA MALLORQUINA • C./ COLOM 20 2°, 07001 PALMA, SPAIN TEL.: +34 971 698 242 • INFO@PORTAMALLORQUINA.COM • WWW.PORTAMALLORQUINA.COM

Campos search for property MAL-077932

Your home. Our passion.

Modern kitchen

A beautiful driveway lined with almond trees leads directly to the property, which immediately impresses with its traditional natural-stone facade.

On the ground floor the impressive entrance hall greets with its 6 metre-high ceiling. Modern fittings combined with Mallorcan architecture and typical island elements to create a warm and timeless character. The pleasant living/dining area with adjoining fireplace room and adjacent, fully-equipped kitchen is flooded with natural light, with wooden ceiling beams and natural stone-clad walls bestow a special ambience upon the rooms. Large sliding glass doors in the living area create an almost seamless transition to the terrace, and there is a separate guest area with a bedroom with en-suite bathroom offering ample privacy.