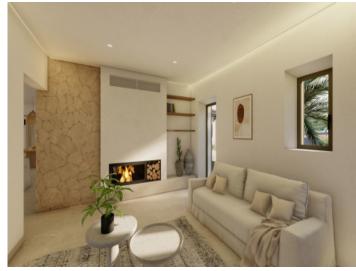

A beautiful driveway lined with almond trees leads directly to the property, which immediately impresses with its traditional natural-stone facade.

On the ground floor the impressive entrance hall greets with its 6 metre-high ceiling. Modern fittings combined with Mallorcan architecture and typical island elements to create a warm and timeless character. The pleasant living/dining area with adjoining fireplace room and adjacent, fully-equipped kitchen is flooded with natural light, with wooden ceiling beams and natural stone-clad walls bestow a special ambience upon the rooms. Large sliding glass doors in the living area create an almost seamless transition to the terrace, and there is a separate guest area with a bedroom with en-suite bathroom offering ample privacy.

Campos search for property MAL-077932

Your home. Our passion.

Beautiful property

Natural stone walls

Aerial view

Large living room

Bright living room

Living room with fireplace