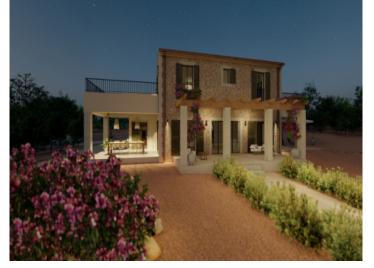

A beautiful driveway lined with almond trees leads directly to the property, which immediately impresses with its traditional natural-stone facade.

On the ground floor the impressive entrance hall greets with its 6 metre-high ceiling. Modern fittings combined with Mallorcan architecture and typical island elements to create a warm and timeless character. The pleasant living/dining area with adjoining fireplace room and adjacent, fully-equipped kitchen is flooded with natural light, with wooden ceiling beams and natural stone-clad walls bestow a special ambience upon the rooms. Large sliding glass doors in the living area create an almost seamless transition to the terrace, and there is a separate guest area with a bedroom with en-suite bathroom offering ample privacy.

Campos search for property MAL-077932

Your home. Our passion.

Front façade

Entrance gate to the property

Groundfloor