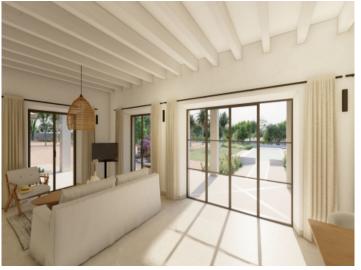

A beautiful driveway lined with almond trees leads directly to the property, which immediately impresses with its traditional natural-stone facade.

On the ground floor the impressive entrance hall greets with its 6 metre-high ceiling. Modern fittings combined with Mallorcan architecture and typical island elements to create a warm and timeless character. The pleasant living/dining area with adjoining fireplace room and adjacent, fully-equipped kitchen is flooded with natural light, with wooden ceiling beams and natural stone-clad walls bestow a special ambience upon the rooms. Large sliding glass doors in the living area create an almost seamless transition to the terrace, and there is a separate guest area with a bedroom with en-suite bathroom offering ample privacy.

Campos search for property MAL-077932

Your home. Our passion.

Beautiful property

Natural stone walls

Aerial view

Large living room

Bright living room

Living room with fireplace