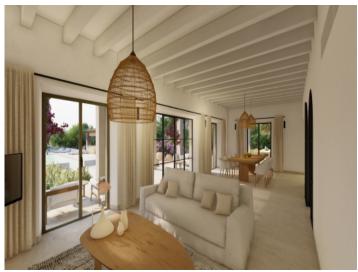

A beautiful driveway lined with almond trees leads directly to the property, which immediately impresses with its traditional natural-stone facade.

On the ground floor the impressive entrance hall greets with its 6 metre-high ceiling. Modern fittings combined with Mallorcan architecture and typical island elements to create a warm and timeless character. The pleasant living/dining area with adjoining fireplace room and adjacent, fully-equipped kitchen is flooded with natural light, with wooden ceiling beams and natural stone-clad walls bestow a special ambience upon the rooms. Large sliding glass doors in the living area create an almost seamless transition to the terrace, and there is a separate guest area with a bedroom with en-suite bathroom offering ample privacy.

Campos search for property MAL-077932

Your home. Our passion.

Beautiful property

Natural stone walls

Aerial view

Large living room

Bright living room

Living room with fireplace