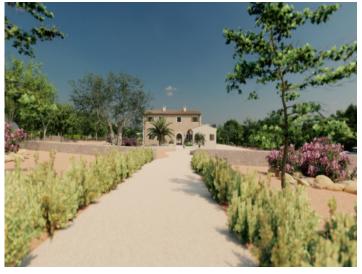

A beautiful driveway lined with almond trees leads directly to the property, which immediately impresses with its traditional natural-stone facade.

On the ground floor the impressive entrance hall greets with its 6 metre-high ceiling. Modern fittings combined with Mallorcan architecture and typical island elements to create a warm and timeless character. The pleasant living/dining area with adjoining fireplace room and adjacent, fully-equipped kitchen is flooded with natural light, with wooden ceiling beams and natural stone-clad walls bestow a special ambience upon the rooms. Large sliding glass doors in the living area create an almost seamless transition to the terrace, and there is a separate guest area with a bedroom with en-suite bathroom offering ample privacy.

Campos search for property MAL-077932

Your home. Our passion.

Beautiful property

Natural stone walls

Aerial view

Large living room

Bright living room

Living room with fireplace