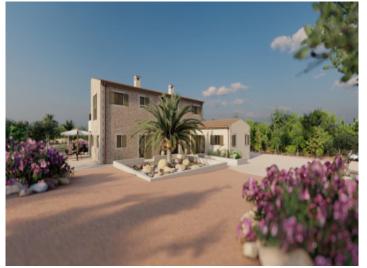

A beautiful driveway lined with almond trees leads directly to the property, which immediately impresses with its traditional natural-stone facade.

On the ground floor the impressive entrance hall greets with its 6 metre-high ceiling. Modern fittings combined with Mallorcan architecture and typical island elements to create a warm and timeless character. The pleasant living/dining area with adjoining fireplace room and adjacent, fully-equipped kitchen is flooded with natural light, with wooden ceiling beams and natural stone-clad walls bestow a special ambience upon the rooms. Large sliding glass doors in the living area create an almost seamless transition to the terrace, and there is a separate guest area with a bedroom with en-suite bathroom offering ample privacy.

Campos search for property MAL-077932

Your home. Our passion.

Front façade

Entrance gate to the property

Groundfloor