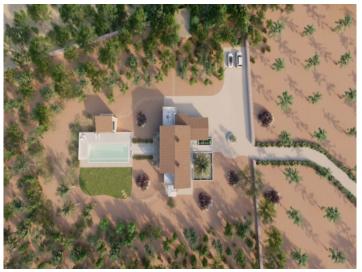

## Exclusive newly-built finca with pool and wonderful views between Campos and Santanyi

| constructed area:<br>plot area: | 534 m²<br>16.886 m² | energy certificate: | in process  |
|---------------------------------|---------------------|---------------------|-------------|
| bedrooms:                       | 4                   |                     |             |
| bathrooms:                      | 4                   |                     |             |
| sea view:                       | -                   | price:              | € 3,950,000 |

## **Details:**

This wonderful, newly-built finca stands on a plot of approx. 16,886 sqm between Campos and Santanyi, and offers a mature tree population, ample privacy, and impressive views as far as the Tramuntana mountains. During its construction only the highest-quality materials were used, with the aim of providing maximum comfort. Due to the convenient location various shopping facilities and sandy bays are within easy reach.

On the upper floor there are 2 further bedrooms, each with an en suite bathroom, and the spacious master suite. All bedrooms have direct access to a terrace offering beautiful views.

The external area of the finca impresses with its beautiful old trees, and houses the approx. 70 sqm infinity pool with sun terrace and adjoining covered barbecue area.