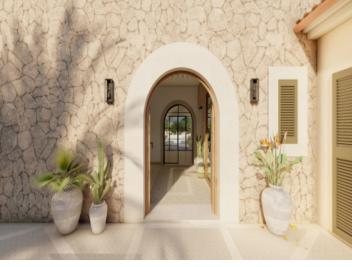

A beautiful driveway lined with almond trees leads directly to the property, which immediately impresses with its traditional natural-stone facade.

On the ground floor the impressive entrance hall greets with its 6 metre-high ceiling. Modern fittings combined with Mallorcan architecture and typical island elements to create a warm and timeless character. The pleasant living/dining area with adjoining fireplace room and adjacent, fully-equipped kitchen is flooded with natural light, with wooden ceiling beams and natural stone-clad walls bestow a special ambience upon the rooms. Large sliding glass doors in the living area create an almost seamless transition to the terrace, and there is a separate guest area with a bedroom with en-suite bathroom offering ample privacy.