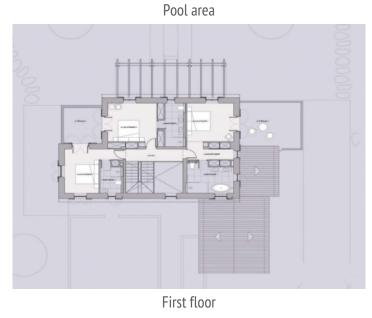

On the upper floor there are 2 further bedrooms, each with an en suite bathroom, and the spacious master suite. All bedrooms have direct access to a terrace offering beautiful views.

The external area of the finca impresses with its beautiful old trees, and houses the approx. 70 sqm infinity pool with sun terrace and adjoining covered barbecue area.