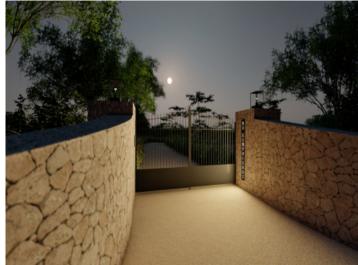

A beautiful driveway lined with almond trees leads directly to the property, which immediately impresses with its traditional natural-stone facade.

On the ground floor the impressive entrance hall greets with its 6 metre-high ceiling. Modern fittings combined with Mallorcan architecture and typical island elements to create a warm and timeless character. The pleasant living/dining area with adjoining fireplace room and adjacent, fully-equipped kitchen is flooded with natural light, with wooden ceiling beams and natural stone-clad walls bestow a special ambience upon the rooms. Large sliding glass doors in the living area create an almost seamless transition to the terrace, and there is a separate guest area with a bedroom with en-suite bathroom offering ample privacy.

Campos search for property MAL-077932

Your home. Our passion.

Front façade

Entrance gate to the property

Groundfloor