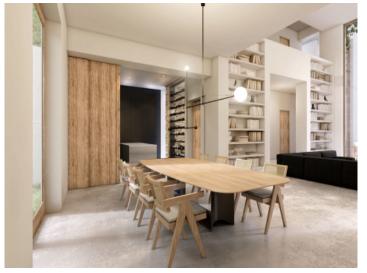

The plot has an area of 2,001 sqm, and the planned construction project foresees a constructed area of 1,070 sqm. It will be comprised of 3 bedrooms, including a luxurious master suite with sea views, its own sauna, and a large bathroom on the upper level, with 2 further double bedrooms with en-suite bathrooms and private terraces located on the ground floor. The openly-designed, spacious living/dining area is flooded with natural light and from the living room there is access to a large terrace.

Your home. Our passion.

Terrace

Dining area

Living area

Bodega