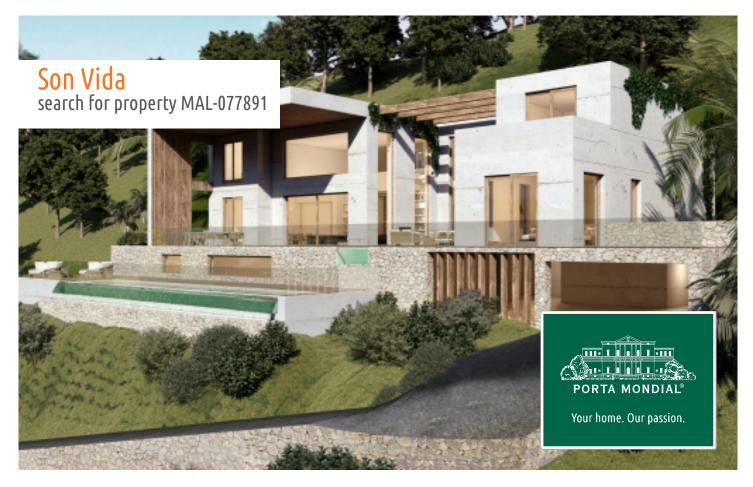

## Building plot with sea views and approved construction project in Son Vida

| constructed area: plot area: | 1.070 m <sup>2</sup><br>2.001 m <sup>2</sup> | energy certificate: | in process   |
|------------------------------|----------------------------------------------|---------------------|--------------|
| bedrooms:                    | 3                                            |                     |              |
| bathrooms:                   | 4                                            |                     |              |
| sea view:                    | $\checkmark$                                 | price:              | € 15,000,000 |

## **Details:**

Nestling in the hills of Son Vida, this property offers breathtaking panoramic views over Palma de Mallorca and the Mediterranean Sea. Son Vida is known for its great exclusivity and proximity to Palma city centre which is less than 10 minutes drive away. This location combines secluded luxury with excellent accessibility.

This planned project for a luxurious villa will meet the highest standards of quality with features including air conditioning, underfloor heating, a lift, a fitness room, a sauna and a wine bar. A garage will provide ample space for several vehicles, and natural stone floors will create an elegant ambience. The villa's design seamlessly blends ultra-modern design elements with the natural surroundings.

The plot has an area of 2,001 sqm, and the planned construction project foresees a constructed area of 1,070 sqm. It will be comprised of 3 bedrooms, including a luxurious master suite with sea views, its own sauna, and a large bathroom on the upper level, with 2 further double bedrooms with en-suite bathrooms and private terraces located on the ground floor. The openly-designed, spacious living/dining area is flooded with natural light and from the living room there is access to a large terrace.

A special highlight of this exclusive project is a spacious terrace with outdoor pool and jacuzzi, providing spectacular views of the sea which can be enjoyed to the full. Further outstanding features include a study with its own bathroom, a library and a spa.

This harmonious interplay of indoor and outdoor areas creates a unique living experience simultaneously offering both privacy and openness.

Son Vida search for property MAL-077891