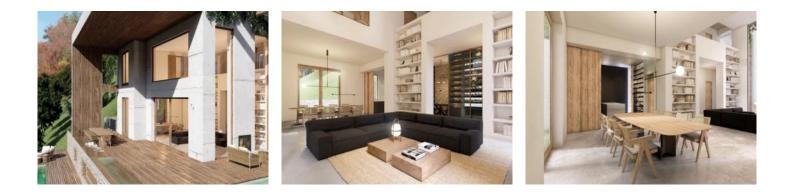

This planned project for a luxurious villa will meet the highest standards of quality with features including air conditioning, underfloor heating, a lift, a fitness room, a sauna and a wine bar. A garage will provide ample space for several vehicles, and natural stone floors will create an elegant ambience. The villa's design seamlessly blends ultra-modern design elements with the natural surroundings.

The plot has an area of 2,001 sqm, and the planned construction project foresees a constructed area of 1,070 sqm. It will be comprised of 3 bedrooms, including a luxurious master suite with sea views, its own sauna, and a large bathroom on the upper level, with 2 further double bedrooms with en-suite bathrooms and private terraces located on the ground floor. The openly-designed, spacious living/dining area is flooded with natural light and from the living room there is access to a large terrace.

A special highlight of this exclusive project is a spacious terrace with outdoor pool and jacuzzi, providing spectacular views of the sea which can be enjoyed to the full. Further outstanding features include a study with its own bathroom, a library and a spa.

Your home. Our passion.

Terrace

Dining area

Living area

Bodega