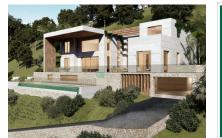

## Building plot with sea views and approved construction project in Son Vida

| constructed area: plot area: | 1.070 m <sup>2</sup><br>2.001 m <sup>2</sup> | energy certificate: | in process   |
|------------------------------|----------------------------------------------|---------------------|--------------|
| bedrooms:                    | 3                                            |                     |              |
| bathrooms:                   | 4                                            |                     |              |
| sea view:                    | $\checkmark$                                 | price:              | € 15,000,000 |

The plot has an area of 2,001 sqm, and the planned construction project foresees a constructed area of 1,070 sqm. It will be comprised of 3 bedrooms, including a luxurious master suite with sea views, its own sauna, and a large bathroom on the upper level, with 2 further double bedrooms with en-suite bathrooms and private terraces located on the ground floor. The openly-designed, spacious living/dining area is flooded with natural light and from the living room there is access to a large terrace.

## Location & surrounding area:

The well-known villa urbanization of Son Vida is situated only a few minutes away from the center of Palma. Nestled in idyllic, rolling landscape at the foot of the Tramuntana mountain range it provides fantastic views over the bay of Palma and the open sea.