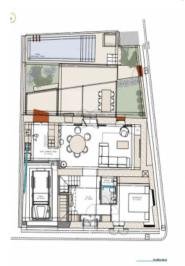

Foreseen on the ground floor is a spacious entrance area leading into the pleasant living/dining area with adjoining kitchen. From here there is direct access to the Mediterranean patio. Also planned for this level is a bedroom, a bathroom, and the garage.

The master suite with private dressing area and en-suite bathroom, 2 further double bedrooms, a bathroom and a utility room are foreseen for the upper floor.

In the Mediterranean-style garden a real oasis of well-being can be created in addition to the pool, leaving ample space for sun loungers and an inviting seating area.