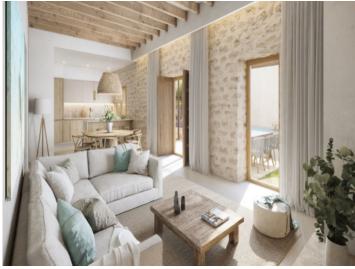

A project for the renovation has already been approved, so that this rough diamond can be turned into a real gem of a property according to the ideas and wishes of the new owners. Planned is a house of approx. 247 sqm, with an authentic natural-stone façade and a pool of approx. 13.92 sqm.

Foreseen on the ground floor is a spacious entrance area leading into the pleasant living/dining area with adjoining kitchen. From here there is direct access to the Mediterranean patio. Also planned for this level is a bedroom, a bathroom, and the garage.