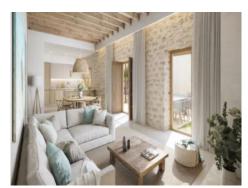

Foreseen on the ground floor is a spacious entrance area leading into the pleasant living/dining area with adjoining kitchen. From here there is direct access to the Mediterranean patio. Also planned for this level is a bedroom, a bathroom, and the garage.

The master suite with private dressing area and en-suite bathroom, 2 further double bedrooms, a bathroom and a utility room are foreseen for the upper floor.

In the Mediterranean-style garden a real oasis of well-being can be created in addition to the pool, leaving ample space for sun loungers and an inviting seating area.