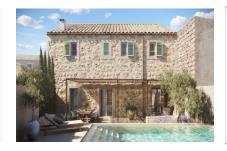

A project for the renovation has already been approved, so that this rough diamond can be turned into a real gem of a property according to the ideas and wishes of the new owners. Planned is a house of approx. 247 sqm, with an authentic natural-stone façade and a pool of approx. 13.92 sqm.

Foreseen on the ground floor is a spacious entrance area leading into the pleasant living/dining area with adjoining kitchen. From here there is direct access to the Mediterranean patio. Also planned for this level is a bedroom, a bathroom, and the garage.

The master suite with private dressing area and en-suite bathroom, 2 further double bedrooms, a bathroom and a utility room are foreseen for the upper floor.

In the Mediterranean-style garden a real oasis of well-being can be created in addition to the pool, leaving ample space for sun loungers and an inviting seating area.