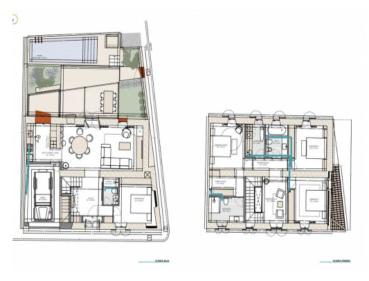

Foreseen on the ground floor is a spacious entrance area leading into the pleasant living/dining area with adjoining kitchen. From here there is direct access to the Mediterranean patio. Also planned for this level is a bedroom, a bathroom, and the garage.

The master suite with private dressing area and en-suite bathroom, 2 further double bedrooms, a bathroom and a utility room are foreseen for the upper floor.

In the Mediterranean-style garden a real oasis of well-being can be created in addition to the pool, leaving ample space for sun loungers and an inviting seating area.