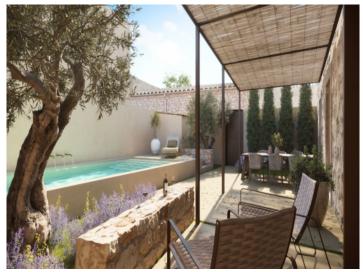

A project for the renovation has already been approved, so that this rough diamond can be turned into a real gem of a property according to the ideas and wishes of the new owners. Planned is a house of approx. 247 sqm, with an authentic natural-stone façade and a pool of approx. 13.92 sqm.

The master suite with private dressing area and en-suite bathroom, 2 further double bedrooms, a bathroom and a utility room are foreseen for the upper floor.

In the Mediterranean-style garden a real oasis of well-being can be created in addition to the pool, leaving ample space for sun loungers and an inviting seating area.