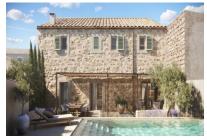

A project for the renovation has already been approved, so that this rough diamond can be turned into a real gem of a property according to the ideas and wishes of the new owners. Planned is a house of approx. 247 sqm, with an authentic natural-stone façade and a pool of approx. 13.92 sqm.

The master suite with private dressing area and en-suite bathroom, 2 further double bedrooms, a bathroom and a utility room are foreseen for the upper floor.

In the Mediterranean-style garden a real oasis of well-being can be created in addition to the pool, leaving ample space for sun loungers and an inviting seating area.