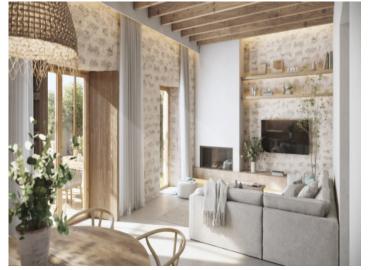

Foreseen on the ground floor is a spacious entrance area leading into the pleasant living/dining area with adjoining kitchen. From here there is direct access to the Mediterranean patio. Also planned for this level is a bedroom, a bathroom, and the garage.

The master suite with private dressing area and en-suite bathroom, 2 further double bedrooms, a bathroom and a utility room are foreseen for the upper floor.

In the Mediterranean-style garden a real oasis of well-being can be created in addition to the pool, leaving ample space for sun loungers and an inviting seating area.