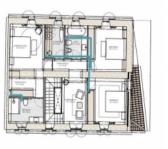

The master suite with private dressing area and en-suite bathroom, 2 further double bedrooms, a bathroom and a utility room are foreseen for the upper floor.

In the Mediterranean-style garden a real oasis of well-being can be created in addition to the pool, leaving ample space for sun loungers and an inviting seating area.