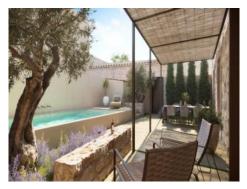

A project for the renovation has already been approved, so that this rough diamond can be turned into a real gem of a property according to the ideas and wishes of the new owners. Planned is a house of approx. 247 sqm, with an authentic natural-stone façade and a pool of approx. 13.92 sqm.

The master suite with private dressing area and en-suite bathroom, 2 further double bedrooms, a bathroom and a utility room are foreseen for the upper floor.

In the Mediterranean-style garden a real oasis of well-being can be created in addition to the pool, leaving ample space for sun loungers and an inviting seating area.