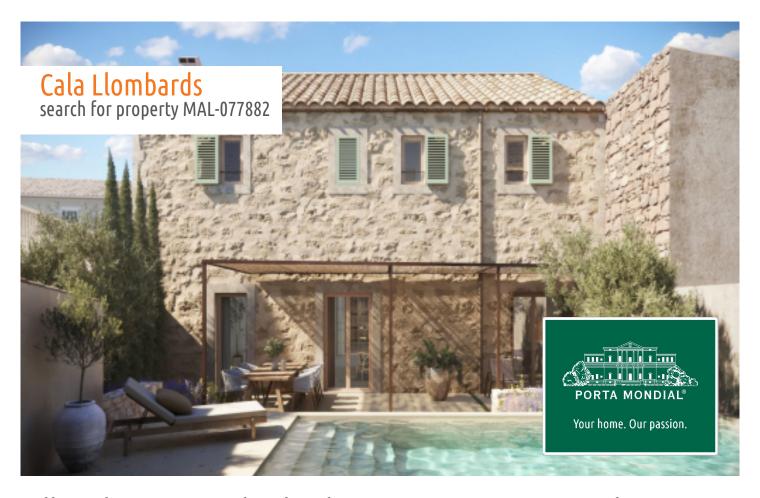

# Village-house in Es Llombards requiring renovation with existing project

constructed area: 299 m<sup>2</sup> energy certificate: in process

plot area: 208 m<sup>2</sup>

bedrooms: 4 bathrooms: 3

sea view: - **price: € 700,000.-**

#### **Details:**

This village house, in need of refurbishing, stands on a centrally-located plot of approx. 208 sqm in the charming village of Es Llombards. Beautiful turquoise-blue bays and the lively town of Santanyi are only a short drive away.

A project for the renovation has already been approved, so that this rough diamond can be turned into a real gem of a property according to the ideas and wishes of the new owners. Planned is a house of approx. 247 sqm, with an authentic natural-stone façade and a pool of approx. 13.92 sqm.