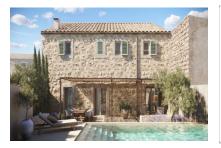

A project for the renovation has already been approved, so that this rough diamond can be turned into a real gem of a property according to the ideas and wishes of the new owners. Planned is a house of approx. 247 sqm, with an authentic natural-stone façade and a pool of approx. 13.92 sqm.

Foreseen on the ground floor is a spacious entrance area leading into the pleasant living/dining area with adjoining kitchen. From here there is direct access to the Mediterranean patio. Also planned for this level is a bedroom, a bathroom, and the garage.

The master suite with private dressing area and en-suite bathroom, 2 further double bedrooms, a bathroom and a utility room are foreseen for the upper floor.

In the Mediterranean-style garden a real oasis of well-being can be created in addition to the pool, leaving ample space for sun loungers and an inviting seating area.