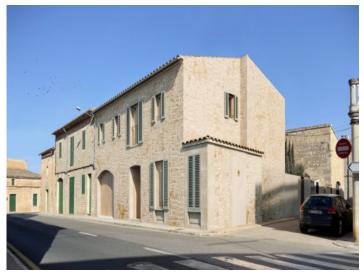

# Village-house in Es Llombards requiring renovation with existing project

constructed area: 299 m<sup>2</sup> energy certificate: in process

plot area: 208 m<sup>2</sup>

bedrooms: 4 bathrooms: 3

sea view: - **price: € 700,000.-**

A project for the renovation has already been approved, so that this rough diamond can be turned into a real gem of a property according to the ideas and wishes of the new owners. Planned is a house of approx. 247 sqm, with an authentic natural-stone façade and a pool of approx. 13.92 sqm.