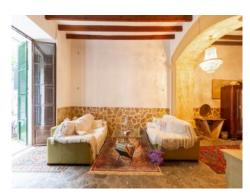

#### **Details:**

Come and discover this authentic, Mallorcan natural-stone house which is situated in the heart of Sóller. Its spacious interior is distributed, on the ground floor, over a large entrance hall with lovely stone floors, a bedroom, the patio, the kitchen and the living room.

On the first floor there are 3 bedrooms and 2 bathrooms, one of which is en suite, and housed on the 2nd floor are 2 further bedrooms, the large living room and a laundry room

Inside the house charming, traditional details including exposed beams, hydraulic tiles, stone floors and wooden carpentry have been preserved. Located in a tranquil area, although only a few metres from the town square of Sóller, this property offers the ideal domicile to enjoy the authentic Mallorcan way of life.