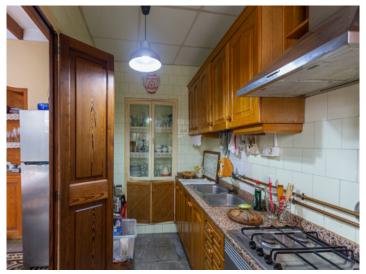

#### **Details:**

Come and discover this authentic, Mallorcan natural-stone house which is situated in the heart of Sóller. Its spacious interior is distributed, on the ground floor, over a large entrance hall with lovely stone floors, a bedroom, the patio, the kitchen and the living room.

Entrance hall

Living area

Living area

Dining area

Dining area in the kitchen

Kitchen

First floor

One of 5 bedrooms