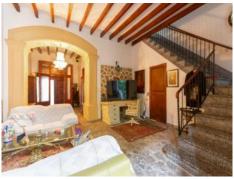

On the first floor there are 3 bedrooms and 2 bathrooms, one of which is en suite, and housed on the 2nd floor are 2 further bedrooms, the large living room and a laundry room

Inside the house charming, traditional details including exposed beams, hydraulic tiles, stone floors and wooden carpentry have been preserved. Located in a tranquil area, although only a few metres from the town square of Sóller, this property offers the ideal domicile to enjoy the authentic Mallorcan way of life.

Entrance hall

Living area

Living area

Dining area

Dining area in the kitchen

Kitchen

First floor

One of 5 bedrooms