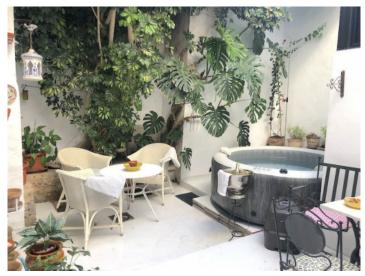

#### **Details:**

Come and discover this authentic, Mallorcan natural-stone house which is situated in the heart of Sóller. Its spacious interior is distributed, on the ground floor, over a large entrance hall with lovely stone floors, a bedroom, the patio, the kitchen and the living room.

On the first floor there are 3 bedrooms and 2 bathrooms, one of which is en suite, and housed on the 2nd floor are 2 further bedrooms, the large living room and a laundry room

Inside the house charming, traditional details including exposed beams, hydraulic tiles, stone floors and wooden carpentry have been preserved. Located in a tranquil area, although only a few metres from the town square of Sóller, this property offers the ideal domicile to enjoy the authentic Mallorcan way of life.