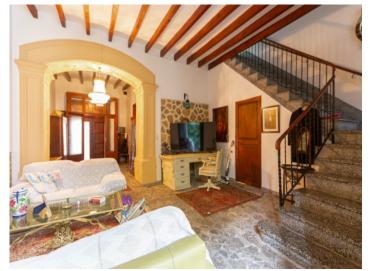

#### **Details:**

Come and discover this authentic, Mallorcan natural-stone house which is situated in the heart of Sóller. Its spacious interior is distributed, on the ground floor, over a large entrance hall with lovely stone floors, a bedroom, the patio, the kitchen and the living room.

On the first floor there are 3 bedrooms and 2 bathrooms, one of which is en suite, and housed on the 2nd floor are 2 further bedrooms, the large living room and a laundry room

Inside the house charming, traditional details including exposed beams, hydraulic tiles, stone floors and wooden carpentry have been preserved. Located in a tranquil area, although only a few metres from the town square of Sóller, this property offers the ideal domicile to enjoy the authentic Mallorcan way of life.

Entrance hall

Living area

Living area

Dining area

Dining area in the kitchen

Kitchen

First floor

One of 5 bedrooms