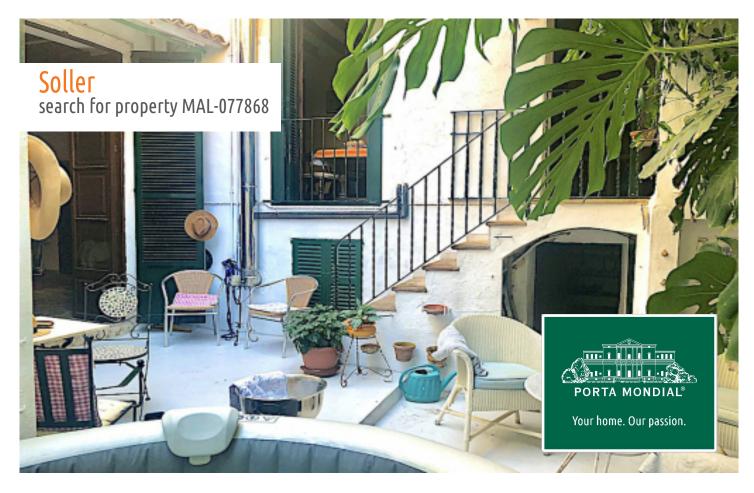

### Mallorcan natural-stone House with Patio in the centre of Sóller

constructed area: 266 m<sup>2</sup> energy certificate: in process

plot area: 93 m<sup>2</sup>

bedrooms: 5 bathrooms: 2

sea view: - **price: € 595,000.-**

#### **Details:**

Come and discover this authentic, Mallorcan natural-stone house which is situated in the heart of Sóller. Its spacious interior is distributed, on the ground floor, over a large entrance hall with lovely stone floors, a bedroom, the patio, the kitchen and the living room.