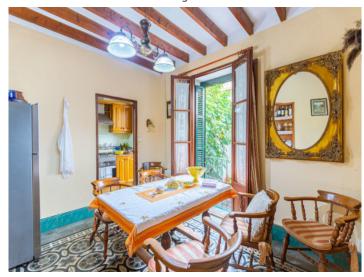

#### **Details:**

Come and discover this authentic, Mallorcan natural-stone house which is situated in the heart of Sóller. Its spacious interior is distributed, on the ground floor, over a large entrance hall with lovely stone floors, a bedroom, the patio, the kitchen and the living room.

Entrance hall

Living area

Living area

Dining area

Dining area in the kitchen

Kitchen

First floor

One of 5 bedrooms