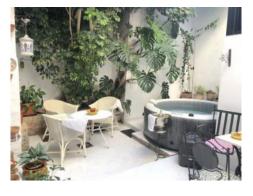

#### **Details:**

Come and discover this authentic, Mallorcan natural-stone house which is situated in the heart of Sóller. Its spacious interior is distributed, on the ground floor, over a large entrance hall with lovely stone floors, a bedroom, the patio, the kitchen and the living room.

On the first floor there are 3 bedrooms and 2 bathrooms, one of which is en suite, and housed on the 2nd floor are 2 further bedrooms, the large living room and a laundry room

Inside the house charming, traditional details including exposed beams, hydraulic tiles, stone floors and wooden carpentry have been preserved. Located in a tranquil area, although only a few metres from the town square of Sóller, this property offers the ideal domicile to enjoy the authentic Mallorcan way of life.