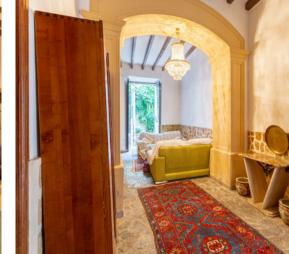

#### **Details:**

Come and discover this authentic, Mallorcan natural-stone house which is situated in the heart of Sóller. Its spacious interior is distributed, on the ground floor, over a large entrance hall with lovely stone floors, a bedroom, the patio, the kitchen and the living room.

Entrance hall

Living area

Living area

Dining area

Dining area in the kitchen

Kitchen

First floor

One of 5 bedrooms