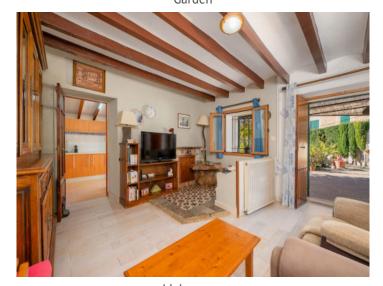

#### **Details:**

This charming Mallorcan town-house is situated only a few minutes from the centre of Sóller. It offers a living space of approx. 165 sqm which in the interior is distributed over a spacious living room, fitted kitchen, 3 bedrooms, 2 bathrooms and a laundry room.

Garden and Traumtana mountain views

Covered terrace

Garden

Living area

Living area

Dining area

One of 3 bedrooms

Bedroom