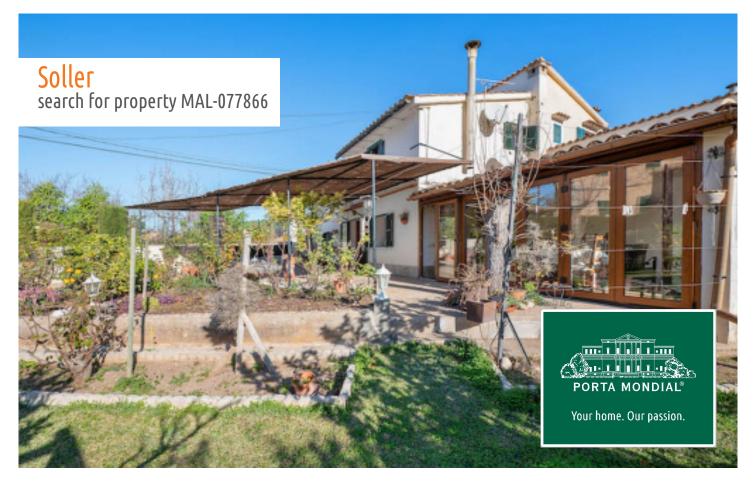

#### Centrally located town-house with garden in Soller

constructed area: 165 m<sup>2</sup> energy certificate: in process

plot area: 325 m<sup>2</sup>

bedrooms: 3 bathrooms: 2

sea view: - price: on request

#### **Details:**

This charming Mallorcan town-house is situated only a few minutes from the centre of Sóller. It offers a living space of approx. 165 sqm which in the interior is distributed over a spacious living room, fitted kitchen, 3 bedrooms, 2 bathrooms and a laundry room.

The exterior area presents a large terrace and lovely garden, and a practical storage room

The house is in excellent condition and has central heating. It is located in a quiet and sunny area, only a few metres from the town square of Sóller, and offers the ideal choice for those seeking comfort and tranquillity in a picturesque setting.