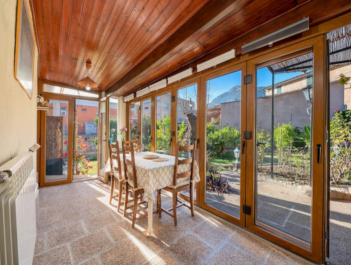

#### **Details:**

This charming Mallorcan town-house is situated only a few minutes from the centre of Sóller. It offers a living space of approx. 165 sqm which in the interior is distributed over a spacious living room, fitted kitchen, 3 bedrooms, 2 bathrooms and a laundry room.

Garden and Traumtana mountain views

Covered terrace

Garden

Living area

Living area

Dining area

One of 3 bedrooms

Bedroom