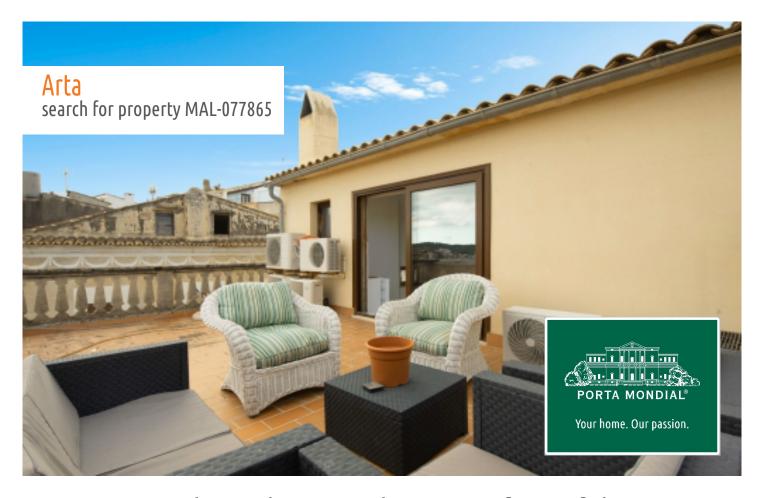

Large renovated town-house on the corner of one of the most popular squares in the center of Artà

constructed area: 481 m<sup>2</sup> energy certificate: in process

plot area: 144 m<sup>2</sup>

bedrooms: 3 bathrooms: 2

#### **Details:**

This recently-renovated three-storey townhouse is located on the corner of one of the most popular squares in the centre of the village of Artà.

Upon entering the house via the ground floor a large entrance area leads into the living room with fireplace, adjacent to a modern, fully equipped kitchen with dining area and a guest WC.