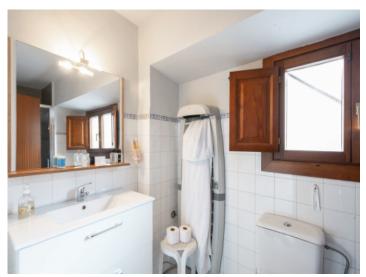

On the first floor is a bedroom, and the master bedroom with dressing room and en-suite bathroom with shower and whirlpool bathtub. There is also a a private balcony on this floor.

The second floor houses a very spacious 3rd bedroom with sauna and sunny terrace. The house also has a cellar area offering diverse possibilities for use.

Entrance area

Living area with fireplace

Dining area

Large kitchen

One of 3 bedrooms

Bathroom en suite

Bathroom en suite

Dressing room

Bedroom with bathroom en suite

Bathroom en suite

One of 3 bedrooms

Guest toilet Sauna