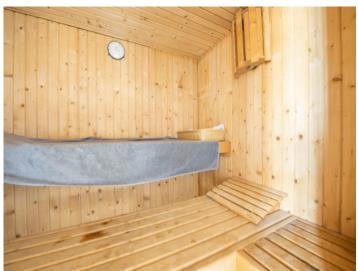

On the first floor is a bedroom, and the master bedroom with dressing room and en-suite bathroom with shower and whirlpool bathtub. There is also a a private balcony on this floor.

The second floor houses a very spacious 3rd bedroom with sauna and sunny terrace. The house also has a cellar area offering diverse possibilities for use.

Bedroom with bathroom en suite

Bathroom en suite

One of 3 bedrooms

Guest toilet Sauna