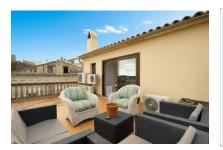

On the first floor is a bedroom, and the master bedroom with dressing room and en-suite bathroom with shower and whirlpool bathtub. There is also a a private balcony on this floor.

The second floor houses a very spacious 3rd bedroom with sauna and sunny terrace. The house also has a cellar area offering diverse possibilities for use.

The recent renovation was carried out using only the highest-quality materials including teak-wood, whilst taking care to preserve the traditional Mallorcan elements. The bedrooms and the living room are equipped with hot/cold air conditioning and electric radiators, assuring pleasant temperatures throughout the year.