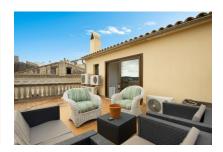

On the first floor is a bedroom, and the master bedroom with dressing room and en-suite bathroom with shower and whirlpool bathtub. There is also a a private balcony on this floor.

The second floor houses a very spacious 3rd bedroom with sauna and sunny terrace. The house also has a cellar area offering diverse possibilities for use.