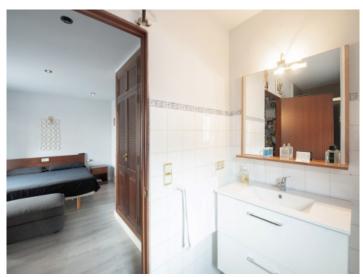

On the first floor is a bedroom, and the master bedroom with dressing room and en-suite bathroom with shower and whirlpool bathtub. There is also a a private balcony on this floor.

The second floor houses a very spacious 3rd bedroom with sauna and sunny terrace. The house also has a cellar area offering diverse possibilities for use.

Entrance area

Living area with fireplace

Dining area

Large kitchen

One of 3 bedrooms

Bathroom en suite

Bathroom en suite

Dressing room

Bedroom with bathroom en suite

Bathroom en suite

One of 3 bedrooms

Guest toilet Sauna