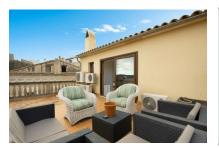

On the first floor is a bedroom, and the master bedroom with dressing room and en-suite bathroom with shower and whirlpool bathtub. There is also a a private balcony on this floor.

The second floor houses a very spacious 3rd bedroom with sauna and sunny terrace. The house also has a cellar area offering diverse possibilities for use.

The recent renovation was carried out using only the highest-quality materials including teak-wood, whilst taking care to preserve the traditional Mallorcan elements. The bedrooms and the living room are equipped with hot/cold air conditioning and electric radiators, assuring pleasant temperatures throughout the year.