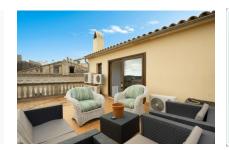

On the first floor is a bedroom, and the master bedroom with dressing room and en-suite bathroom with shower and whirlpool bathtub. There is also a a private balcony on this floor.

The second floor houses a very spacious 3rd bedroom with sauna and sunny terrace. The house also has a cellar area offering diverse possibilities for use.

The recent renovation was carried out using only the highest-quality materials including teak-wood, whilst taking care to preserve the traditional Mallorcan elements. The bedrooms and the living room are equipped with hot/cold air conditioning and electric radiators, assuring pleasant temperatures throughout the year.