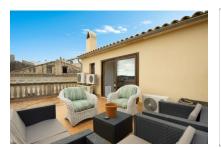

On the first floor is a bedroom, and the master bedroom with dressing room and en-suite bathroom with shower and whirlpool bathtub. There is also a a private balcony on this floor.

The second floor houses a very spacious 3rd bedroom with sauna and sunny terrace. The house also has a cellar area offering diverse possibilities for use.

Entrance area

Living area with fireplace

Dining area

Large kitchen

One of 3 bedrooms

Bathroom en suite

Bathroom en suite

Dressing room