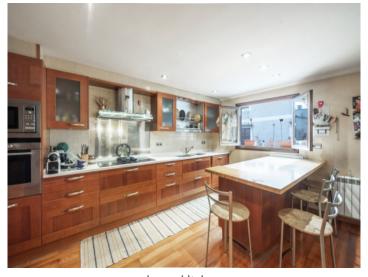

#### **Details:**

This recently-renovated three-storey townhouse is located on the corner of one of the most popular squares in the centre of the village of Artà.

Upon entering the house via the ground floor a large entrance area leads into the living room with fireplace, adjacent to a modern, fully equipped kitchen with dining area and a guest WC.

Entrance area

Living area with fireplace

Dining area

Large kitchen

One of 3 bedrooms

Bathroom en suite

Bathroom en suite

Dressing room