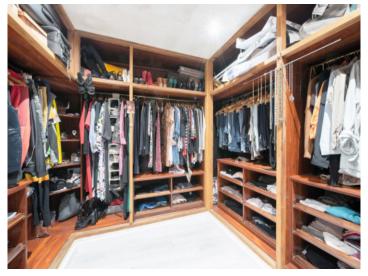

On the first floor is a bedroom, and the master bedroom with dressing room and en-suite bathroom with shower and whirlpool bathtub. There is also a a private balcony on this floor.

The second floor houses a very spacious 3rd bedroom with sauna and sunny terrace. The house also has a cellar area offering diverse possibilities for use.

Entrance area

Living area with fireplace

Dining area

Large kitchen

One of 3 bedrooms

Bathroom en suite

Bathroom en suite

Dressing room