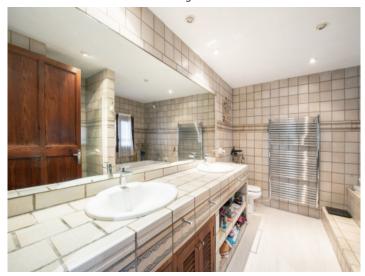

On the first floor is a bedroom, and the master bedroom with dressing room and en-suite bathroom with shower and whirlpool bathtub. There is also a a private balcony on this floor.

The second floor houses a very spacious 3rd bedroom with sauna and sunny terrace. The house also has a cellar area offering diverse possibilities for use.

Entrance area

Living area with fireplace

Dining area

Large kitchen

One of 3 bedrooms

Bathroom en suite

Bathroom en suite

Dressing room

Bedroom with bathroom en suite

Bathroom en suite

One of 3 bedrooms

Guest toilet Sauna