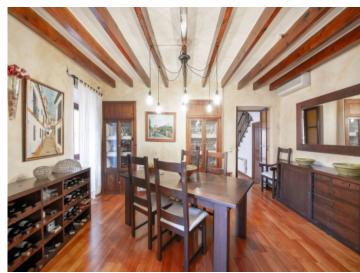

#### **Details:**

This recently-renovated three-storey townhouse is located on the corner of one of the most popular squares in the centre of the village of Artà.

Upon entering the house via the ground floor a large entrance area leads into the living room with fireplace, adjacent to a modern, fully equipped kitchen with dining area and a guest WC.

Entrance area

Living area with fireplace

Dining area

Large kitchen

One of 3 bedrooms

Bathroom en suite

Bathroom en suite

Dressing room