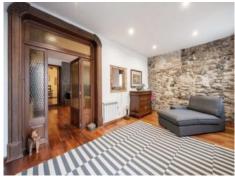

On the first floor is a bedroom, and the master bedroom with dressing room and en-suite bathroom with shower and whirlpool bathtub. There is also a a private balcony on this floor.

The second floor houses a very spacious 3rd bedroom with sauna and sunny terrace. The house also has a cellar area offering diverse possibilities for use.

The recent renovation was carried out using only the highest-quality materials including teak-wood, whilst taking care to preserve the traditional Mallorcan elements. The bedrooms and the living room are equipped with hot/cold air conditioning and electric radiators, assuring pleasant temperatures throughout the year.

Entrance area

Living area with fireplace

Dining area

Large kitchen

One of 3 bedrooms

Bathroom en suite

Bathroom en suite

Dressing room