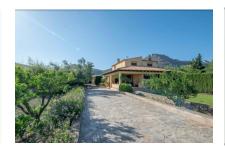

## Magnificent villa with private pool in Puerto Pollensa, Mallorca

constructed area: 205 m<sup>2</sup> energy certificate: in process

plot area: 2.600 m<sup>2</sup>

bedrooms: 4
bathrooms: 3

sea view: - **price: € 850,000.-**

#### **Details:**

We invite you to discover this refuge in Puerto de Pollença!

This amazing house is located just 5 minutes from the beach. With 4 spacious bedrooms, it is ideal for the whole family. It enjoys an extensive well-kept garden, perfect for relaxing and organizing fun outdoor gatherings. In addition, you can cool off in the large pool on sunny days.