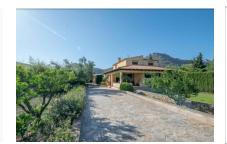

## Magnificent villa with private pool in Puerto Pollensa, Mallorca

constructed area: 205 m<sup>2</sup> energy certificate: in process

plot area: 2.600 m<sup>2</sup>

bedrooms: 4
bathrooms: 3

sea view: - **price: € 850,000.-**

#### **Details:**

We invite you to discover this refuge in Puerto de Pollença!

This amazing house is located just 5 minutes from the beach. With 4 spacious bedrooms, it is ideal for the whole family. It enjoys an extensive well-kept garden, perfect for relaxing and organizing fun outdoor gatherings. In addition, you can cool off in the large pool on sunny days.