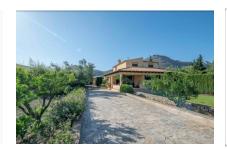

## Magnificent villa with private pool in Puerto Pollensa, Mallorca

constructed area: 205 m<sup>2</sup> energy certificate: in process

plot area: 2.600 m<sup>2</sup>

bedrooms: 4
bathrooms: 3

sea view: - **price: € 850,000.-**

#### **Details:**

We invite you to discover this refuge in Puerto de Pollença!

This amazing house is located just 5 minutes from the beach. With 4 spacious bedrooms, it is ideal for the whole family. It enjoys an extensive well-kept garden, perfect for relaxing and organizing fun outdoor gatherings. In addition, you can cool off in the large pool on sunny days.