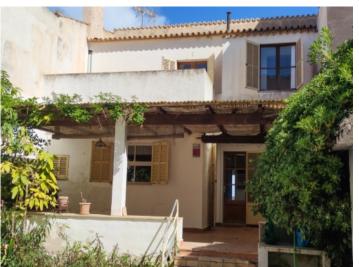

# Traditional house in a prime location, only a few steps from the beach in Colonia St. Jordi

constructed area: 137 m<sup>2</sup> energy certificate: in process

plot area: 362 m<sup>2</sup>

bedrooms: 4 bathrooms: 3

#### **Details:**

This traditional Mallorcan house dates from 1956, and is situated on the promenade of Colonis St. Jordi with the lovely sandy beach right in front of the door. Truly a very desirable and rare location.

Its living space of approx. 137 sqm is spread over 2 levels, although it would be possible to increase this in order to exploit the maximum potential if required. For example, a residential building with 3 floors, or a large detached house with pool and garden.