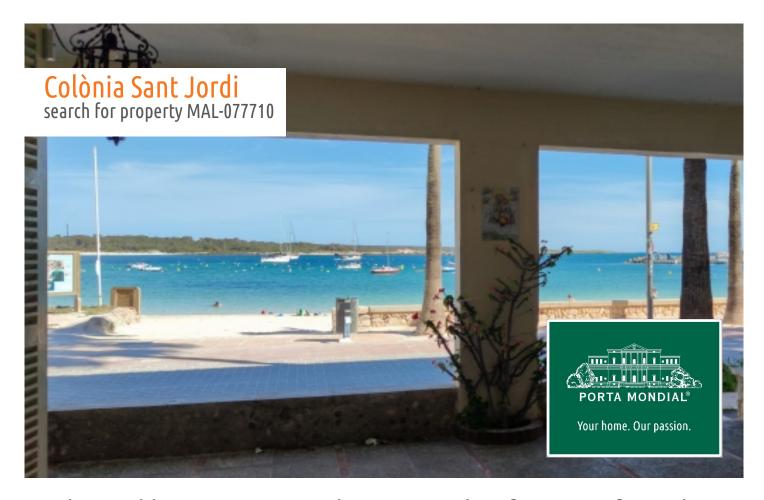

# Traditional house in a prime location, only a few steps from the beach in Colonia St. Jordi

constructed area: 137 m<sup>2</sup> energy certificate: in process

plot area: 362 m<sup>2</sup>

bedrooms: 4 bathrooms: 3

#### **Details:**

This traditional Mallorcan house dates from 1956, and is situated on the promenade of Colonis St. Jordi with the lovely sandy beach right in front of the door. Truly a very desirable and rare location.

#### **Location & surrounding area:**

Colonia de Sant Jordi is a popular holiday town in the South of the island. Surrounding the lovely marina are several restaurants and pubs, a promenade invites to a stroll.