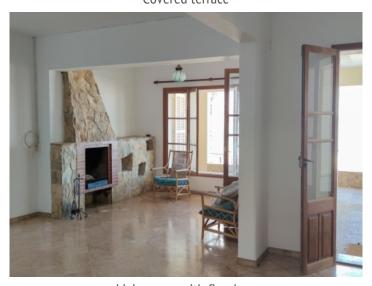

Its living space of approx. 137 sqm is spread over 2 levels, although it would be possible to increase this in order to exploit the maximum potential if required. For example, a residential building with 3 floors, or a large detached house with pool and garden.

The airport can be reached in 30 minutes, Palma in 35 minutes.

Located directly at the beach

View of the house

Covered terrace

Living area with sea views

Living area with fireplace

Simple kitchen

One of 4 bedrooms