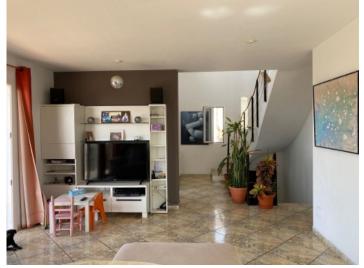

Its living space of around 240 sqm is spread over 3 levels. On the ground floor are 3 bedrooms, a bathroom, a utility room and the garage.

A staircase leads to the first floor with the living area with a large, fully-equipped family kitchen with inviting seating area and fireplace. From here there is access to a lovely terrace providing sweeping views over the surrounding countryside.

Living area

Living area

Living area

Kitchen Bedroom

Terrace View