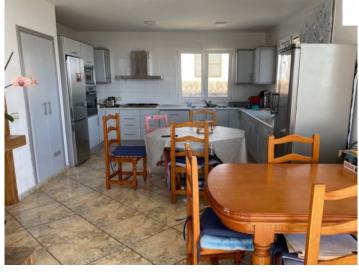

Its living space of around 240 sqm is spread over 3 levels. On the ground floor are 3 bedrooms, a bathroom, a utility room and the garage.

A staircase leads to the first floor with the living area with a large, fully-equipped family kitchen with inviting seating area and fireplace. From here there is access to a lovely terrace providing sweeping views over the surrounding countryside.

Living area

Living area

Living area

Kitchen Bedroom

Terrace View