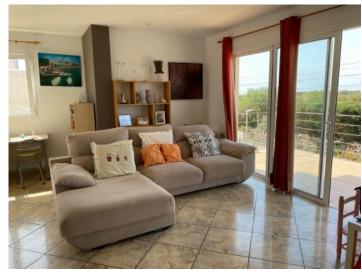

Its living space of around 240 sqm is spread over 3 levels. On the ground floor are 3 bedrooms, a bathroom, a utility room and the garage.

A staircase leads to the first floor with the living area with a large, fully-equipped family kitchen with inviting seating area and fireplace. From here there is access to a lovely terrace providing sweeping views over the surrounding countryside.

Living area

Living area

Living area

Kitchen Bedroom

Terrace View