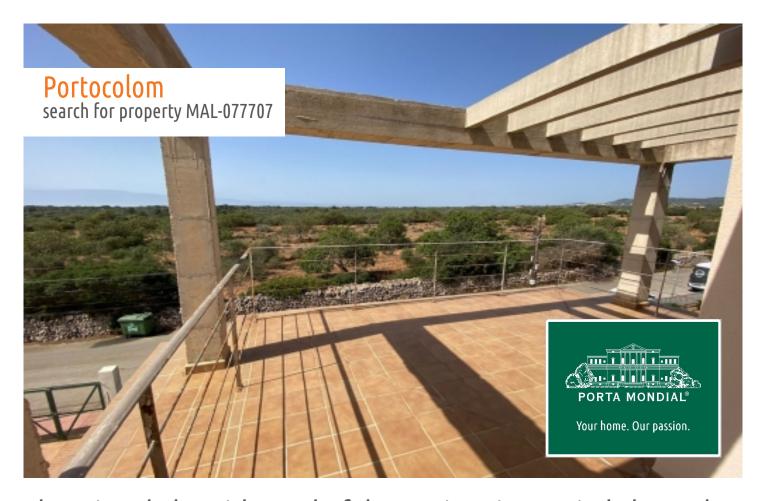

Its living space of around 240 sqm is spread over 3 levels. On the ground floor are 3 bedrooms, a bathroom, a utility room and the garage.

A staircase leads to the first floor with the living area with a large, fully-equipped family kitchen with inviting seating area and fireplace. From here there is access to a lovely terrace providing sweeping views over the surrounding countryside.

On the 2nd floor there is an open gallery and a bathroom, and a large glass door leading out to the roof terrace where wonderful views over the Mediterranean landscape as far as the sea will delight you.