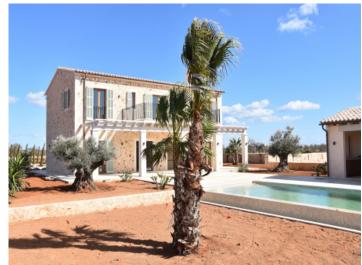

In the exterior area absolute tranquillity can be experienced. The low-maintenance Mediterranean garden is laid out with plants, and has a convenient automatic irrigation system, with a large sun terrace with adjacent pool inviting to relax and cool off during the hotter summer months. Adjacent to this is a covered barbecue area with an inviting seating area, where the perfect shady spot can be found to enjoy summer days and evenings.

Bathroom

Bathroom Balcony

Pool

Olive tree

Garden Garden

Front Garden