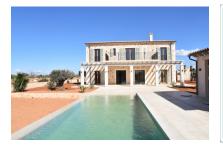

# Modern newly-built villa with pool and fantastic views near Es Llombards

constructed area: 350 m<sup>2</sup> energy certificate: in process

plot area: 14.300 m<sup>2</sup>

bedrooms: 5 bathrooms: 5

sea view: - **price: € 3,690,000.-**

In the exterior area absolute tranquillity can be experienced. The low-maintenance Mediterranean garden is laid out with plants, and has a convenient automatic irrigation system, with a large sun terrace with adjacent pool inviting to relax and cool off during the hotter summer months. Adjacent to this is a covered barbecue area with an inviting seating area, where the perfect shady spot can be found to enjoy summer days and evenings.