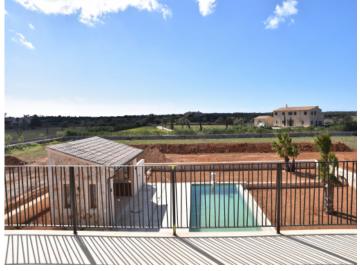

In the exterior area absolute tranquillity can be experienced. The low-maintenance Mediterranean garden is laid out with plants, and has a convenient automatic irrigation system, with a large sun terrace with adjacent pool inviting to relax and cool off during the hotter summer months. Adjacent to this is a covered barbecue area with an inviting seating area, where the perfect shady spot can be found to enjoy summer days and evenings.

Bathroom

Bathroom Balcony

Pool

Olive tree

Garden Garden

Front Garden