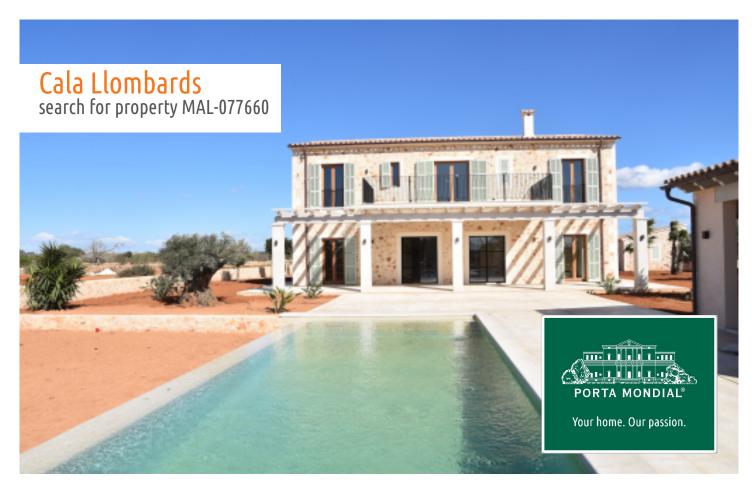

# Modern newly-built villa with pool and fantastic views near Es Llombards

constructed area: 350 m<sup>2</sup> energy certificate: in process

plot area: 14.300 m<sup>2</sup>

bedrooms: 5 bathrooms: 5

sea view: - **price: € 3,690,000.-**

In the exterior area absolute tranquillity can be experienced. The low-maintenance Mediterranean garden is laid out with plants, and has a convenient automatic irrigation system, with a large sun terrace with adjacent pool inviting to relax and cool off during the hotter summer months. Adjacent to this is a covered barbecue area with an inviting seating area, where the perfect shady spot can be found to enjoy summer days and evenings.