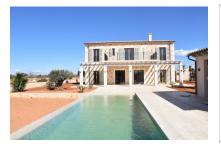

# Modern newly-built villa with pool and fantastic views near Es Llombards

constructed area: 350 m<sup>2</sup> energy certificate: in process

plot area: 14.300 m<sup>2</sup>

bedrooms: 5 bathrooms: 5

sea view: - **price: € 3,690,000.-**

In the exterior area absolute tranquillity can be experienced. The low-maintenance Mediterranean garden is laid out with plants, and has a convenient automatic irrigation system, with a large sun terrace with adjacent pool inviting to relax and cool off during the hotter summer months. Adjacent to this is a covered barbecue area with an inviting seating area, where the perfect shady spot can be found to enjoy summer days and evenings.