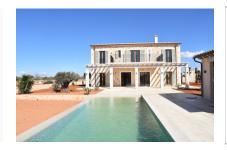

# Modern newly-built villa with pool and fantastic views near Es Llombards

constructed area: 350 m<sup>2</sup> energy certificate: in process

plot area: 14.300 m<sup>2</sup>

bedrooms: 5 bathrooms: 5

sea view: - **price: € 3,690,000.-**

In the exterior area absolute tranquillity can be experienced. The low-maintenance Mediterranean garden is laid out with plants, and has a convenient automatic irrigation system, with a large sun terrace with adjacent pool inviting to relax and cool off during the hotter summer months. Adjacent to this is a covered barbecue area with an inviting seating area, where the perfect shady spot can be found to enjoy summer days and evenings.