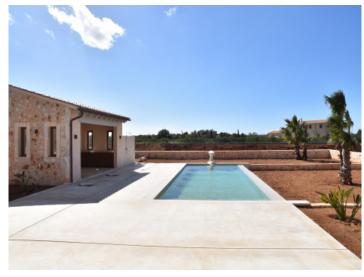

In the exterior area absolute tranquillity can be experienced. The low-maintenance Mediterranean garden is laid out with plants, and has a convenient automatic irrigation system, with a large sun terrace with adjacent pool inviting to relax and cool off during the hotter summer months. Adjacent to this is a covered barbecue area with an inviting seating area, where the perfect shady spot can be found to enjoy summer days and evenings.

Bathroom

Bathroom Balcony

Pool

Olive tree

Garden Garden

Front Garden