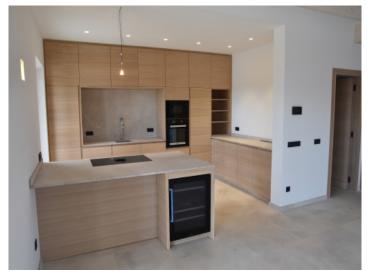

Terrace

Terrace

Living area

Living area

Living area

Kitchen

Bedroom with walk-in wardrobe

Bedroom