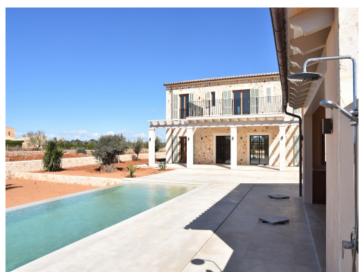

In the exterior area absolute tranquillity can be experienced. The low-maintenance Mediterranean garden is laid out with plants, and has a convenient automatic irrigation system, with a large sun terrace with adjacent pool inviting to relax and cool off during the hotter summer months. Adjacent to this is a covered barbecue area with an inviting seating area, where the perfect shady spot can be found to enjoy summer days and evenings.

Terrace

Terrace

Living area

Living area

Living area

Kitchen

Bedroom with walk-in wardrobe

Bedroom

Bathroom

Bathroom Balcony

Pool

Olive tree

Garden Garden

Front Garden