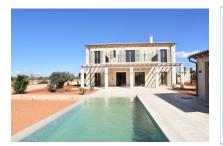

# Modern newly-built villa with pool and fantastic views near Es Llombards

constructed area: 350 m<sup>2</sup> energy certificate: in process

plot area: 14.300 m<sup>2</sup>

bedrooms: 5 bathrooms: 5

sea view: - **price: € 3,690,000.-**

In the exterior area absolute tranquillity can be experienced. The low-maintenance Mediterranean garden is laid out with plants, and has a convenient automatic irrigation system, with a large sun terrace with adjacent pool inviting to relax and cool off during the hotter summer months. Adjacent to this is a covered barbecue area with an inviting seating area, where the perfect shady spot can be found to enjoy summer days and evenings.