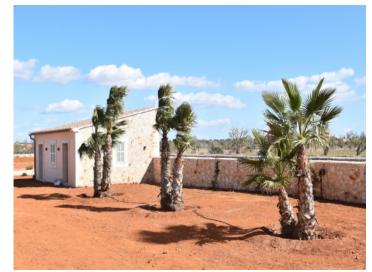

In the exterior area absolute tranquillity can be experienced. The low-maintenance Mediterranean garden is laid out with plants, and has a convenient automatic irrigation system, with a large sun terrace with adjacent pool inviting to relax and cool off during the hotter summer months. Adjacent to this is a covered barbecue area with an inviting seating area, where the perfect shady spot can be found to enjoy summer days and evenings.