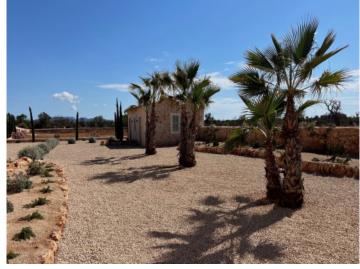

In the exterior area absolute tranquillity can be experienced. The low-maintenance Mediterranean garden is laid out with plants, and has a convenient automatic irrigation system, with a large sun terrace with adjacent pool inviting to relax and cool off during the hotter summer months. Adjacent to this is a covered barbecue area with an inviting seating area, where the perfect shady spot can be found to enjoy summer days and evenings.