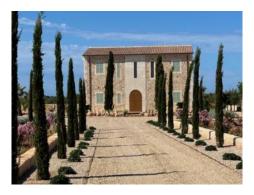

# Modern newly-built villa with pool and fantastic views near Es Llombards

constructed area: 350 m<sup>2</sup> energy certificate: in process

plot area: 14.300 m<sup>2</sup>

bedrooms: 5 bathrooms: 5

sea view: - **price: € 3,690,000.-**











#### **Details:**

Housed on the first floor are 2 further bedrooms with bathrooms en suite, and the spacious master suite with a dressing area, a bathroom en suite, and a private terrace from where beautiful panoramic views of the surrounding landscape can be enjoyed.

In the exterior area absolute tranquillity can be experienced. The low-maintenance Mediterranean garden is laid out with plants, and has a convenient automatic irrigation system, with a large sun terrace with adjacent pool inviting to relax and cool off during the hotter summer months. Adjacent to this is a covered barbecue area with an inviting seating area, where the perfect shady spot can be found to enjoy summer days and evenings.

There is also a separate casita which can be used, for example, as a gym or gue