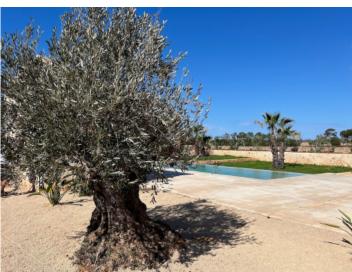

In the exterior area absolute tranquillity can be experienced. The low-maintenance Mediterranean garden is laid out with plants, and has a convenient automatic irrigation system, with a large sun terrace with adjacent pool inviting to relax and cool off during the hotter summer months. Adjacent to this is a covered barbecue area with an inviting seating area, where the perfect shady spot can be found to enjoy summer days and evenings.

Bathroom

Bathroom Balcony

Pool

Olive tree

Garden Garden

Front Garden