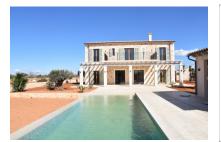

# Modern newly-built villa with pool and fantastic views near Es Llombards

constructed area: 350 m<sup>2</sup> energy certificate: in process

plot area: 14.300 m<sup>2</sup>

bedrooms: 5 bathrooms: 5

sea view: - **price: € 3,690,000.-**

In the exterior area absolute tranquillity can be experienced. The low-maintenance Mediterranean garden is laid out with plants, and has a convenient automatic irrigation system, with a large sun terrace with adjacent pool inviting to relax and cool off during the hotter summer months. Adjacent to this is a covered barbecue area with an inviting seating area, where the perfect shady spot can be found to enjoy summer days and evenings.