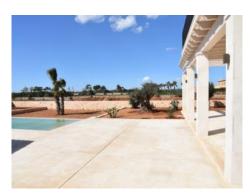

In the exterior area absolute tranquillity can be experienced. The low-maintenance Mediterranean garden is laid out with plants, and has a convenient automatic irrigation system, with a large sun terrace with adjacent pool inviting to relax and cool off during the hotter summer months. Adjacent to this is a covered barbecue area with an inviting seating area, where the perfect shady spot can be found to enjoy summer days and evenings.

Bathroom

Bathroom Balcony

Pool

Olive tree

Garden Garden

Front Garden