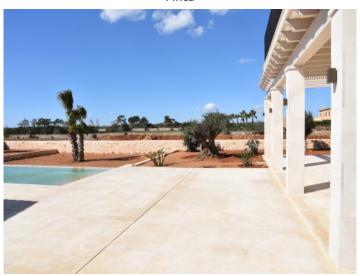

In the exterior area absolute tranquillity can be experienced. The low-maintenance Mediterranean garden is laid out with plants, and has a convenient automatic irrigation system, with a large sun terrace with adjacent pool inviting to relax and cool off during the hotter summer months. Adjacent to this is a covered barbecue area with an inviting seating area, where the perfect shady spot can be found to enjoy summer days and evenings.

Terrace

Terrace

Living area

Living area

Living area

Kitchen

Bedroom with walk-in wardrobe

Bedroom