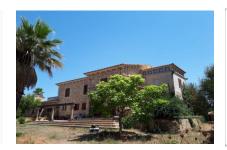

#### Rustic natural-stone finca with pool in Son Negre

constructed area: 600 m<sup>2</sup> energy certificate: in process

plot area: 18.000 m<sup>2</sup>

bedrooms: 4
bathrooms: 3

sea view: - **price: € 1,850,000.-**

#### **Details:**

Quietly situated in the midst of Mediterranean nature in Son Negre, this natural-stone finca is in the process of being renovated by its present owners. This includes the addition of an 11 x 5 metre pool for which there is already a licence.