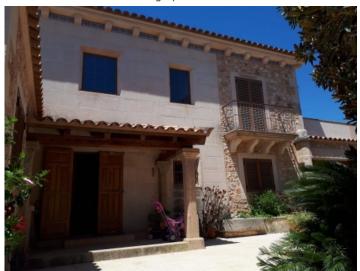

Its approx. 600 sqm of constructed area is distributed over the spacious entrance area, a comfortable living area in the right wing. a separate dining area with open kitchen, and an office. In the other wing is a bedroom, a bathroom, a utility room and a double garage.

The small harbour city of Portocolom and the romantic bays on the east coast are approx. a 15-minute drive away.

Exterior view of the finca

Large pool area

Garden and exterior view

Entrance area

View of the garden

View of the garden

Entrance area