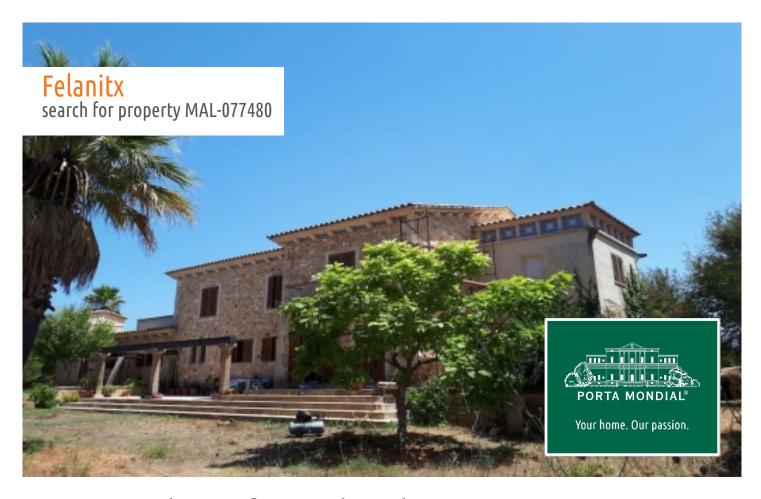

#### Rustic natural-stone finca with pool in Son Negre

constructed area: 600 m<sup>2</sup> energy certificate: in process

plot area: 18.000 m<sup>2</sup>

bedrooms: 4
bathrooms: 3

sea view: - **price: € 1,850,000.-**

#### **Details:**

Quietly situated in the midst of Mediterranean nature in Son Negre, this natural-stone finca is in the process of being renovated by its present owners. This includes the addition of an 11 x 5 metre pool for which there is already a licence.

The small harbour city of Portocolom and the romantic bays on the east coast are approx. a 15-minute drive away.

Exterior view of the finca

Large pool area

Garden and exterior view

Entrance area

View of the garden