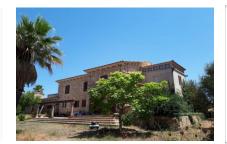

#### Rustic natural-stone finca with pool in Son Negre

constructed area: 600 m<sup>2</sup> energy certificate: in process

plot area: 18.000 m<sup>2</sup>

bedrooms: 4
bathrooms: 3

sea view: - **price: € 1,850,000.-**

#### **Details:**

Quietly situated in the midst of Mediterranean nature in Son Negre, this natural-stone finca is in the process of being renovated by its present owners. This includes the addition of an 11 x 5 metre pool for which there is already a licence.