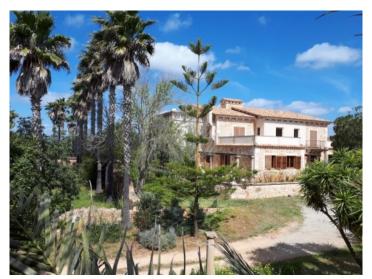

The romantic garden invites to relax and enjoy with its charming Mediterranean plants, and on the approx. 18.000 sqm plot there is ample space to plant, for example, fruit trees or a vineyard.

Further features of this beautiful finca include air conditioning, underfloor heating, mains power and a private well.