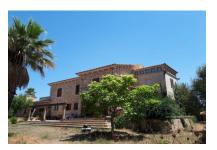

#### Rustic natural-stone finca with pool in Son Negre

constructed area: 600 m<sup>2</sup> energy certificate: in process

plot area: 18.000 m<sup>2</sup>

bedrooms: 4
bathrooms: 3

sea view: - **price: € 1,850,000.-**

#### **Details:**

Quietly situated in the midst of Mediterranean nature in Son Negre, this natural-stone finca is in the process of being renovated by its present owners. This includes the addition of an 11 x 5 metre pool for which there is already a licence.

Its approx. 600 sqm of constructed area is distributed over the spacious entrance area, a comfortable living area in the right wing. a separate dining area with open kitchen, and an office. In the other wing is a bedroom, a bathroom, a utility room and a double garage.