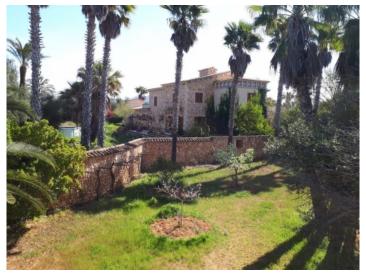

The romantic garden invites to relax and enjoy with its charming Mediterranean plants, and on the approx. 18.000 sqm plot there is ample space to plant, for example, fruit trees or a vineyard.

Further features of this beautiful finca include air conditioning, underfloor heating, mains power and a private well.

The small harbour city of Portocolom and the romantic bays on the east coast are approx. a 15-minute drive away.

Exterior view of the finca

Large pool area

Garden and exterior view

Entrance area

View of the garden

View of the garden

Entrance area