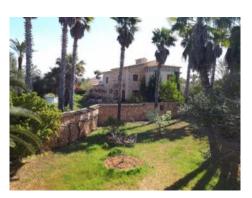

The romantic garden invites to relax and enjoy with its charming Mediterranean plants, and on the approx. 18.000 sqm plot there is ample space to plant, for example, fruit trees or a vineyard.

Further features of this beautiful finca include air conditioning, underfloor heating, mains power and a private well.

The small harbour city of Portocolom and the romantic bays on the east coast are approx. a 15-minute drive away.

Exterior view of the finca

Large pool area

Garden and exterior view

Entrance area

View of the garden

View of the garden

Entrance area