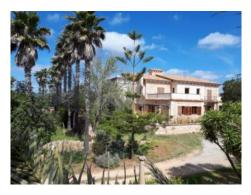

The romantic garden invites to relax and enjoy with its charming Mediterranean plants, and on the approx. 18.000 sqm plot there is ample space to plant, for example, fruit trees or a vineyard.

Further features of this beautiful finca include air conditioning, underfloor heating, mains power and a private well.

The small harbour city of Portocolom and the romantic bays on the east coast are approx. a 15-minute drive away.

Exterior view of the finca

Large pool area

Garden and exterior view

Entrance area

View of the garden