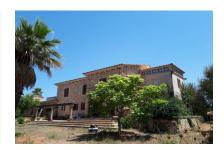

#### Rustic natural-stone finca with pool in Son Negre

constructed area: 600 m<sup>2</sup> energy certificate: in process

plot area: 18.000 m<sup>2</sup>

bedrooms: 4
bathrooms: 3

sea view: - **price: € 1,850,000.-**

#### **Details:**

Quietly situated in the midst of Mediterranean nature in Son Negre, this natural-stone finca is in the process of being renovated by its present owners. This includes the addition of an 11 x 5 metre pool for which there is already a licence.