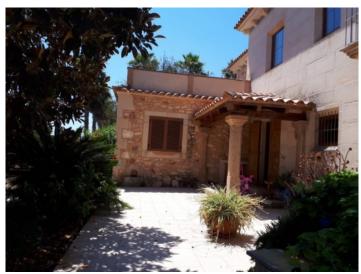

Its approx. 600 sqm of constructed area is distributed over the spacious entrance area, a comfortable living area in the right wing. a separate dining area with open kitchen, and an office. In the other wing is a bedroom, a bathroom, a utility room and a double garage.

Stairs in the entrance area lead to the upper level with the large master bedroom with en-suite bathroom and separate dressing area, a large terrace with lovely sweeping views over the surrounding nature, 2 further bedrooms and a bathroom.

The romantic garden invites to relax and enjoy with its charming Mediterranean plants, and on the approx. 18.000 sqm plot there is ample space to plant, for example, fruit trees or a vineyard.

Further features of this beautiful finca include air conditioning, underfloor heating, mains power and a private well.