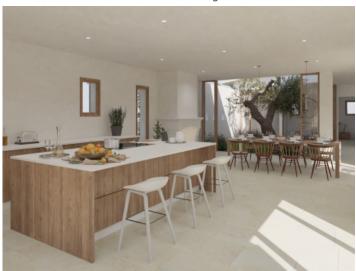

The building project is for a 2-storey finca. Distributed over the first floor will be a fully equipped kitchen with adjoining living/dining area, a comfortable patio, and 2 spacious bedrooms, each with en-suite bathroom and walk-in wardrobe.

Cozy living area

Modern kitchen with cooking island

Light flooded bedroom

Rear view and pool area

Front view of the newly built project