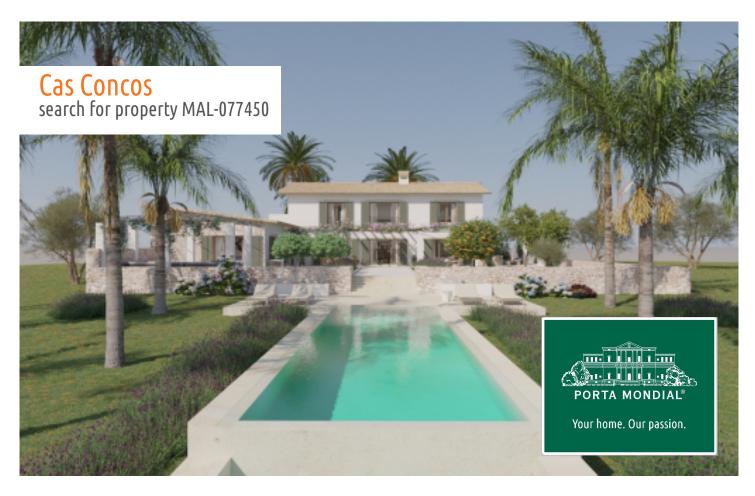

# Exclusive newly-built finca with pool near to Cas Concos

constructed area: 400 m<sup>2</sup> energy certificate: in process

plot area: 20.950 m<sup>2</sup>

bedrooms: 4 bathrooms: 4

sea view: - **price: € 6,300,000.-**

#### **Details:**

This fantastic, newly-built finca is under construction near to Cas Concos, nestling in the Mediterranean landscape and inspiring with enchanting views of the surrounding countryside. It stands on a plot of approx. 20.950 sqm.

The living/dining area has access to a Mediterranean terrace from where a few steps lead to the modern pool, ideal for a refreshing dip on hot summer days. Enjoy mild summer nights with friends and family whilst listening to the relaxing birdsong.

Further high-quality features include underfloor heating, air conditioning and a garage.