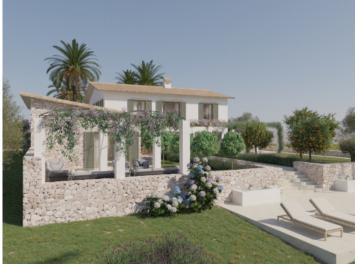

# Exclusive newly-built finca with pool near to Cas Concos

constructed area: 400 m<sup>2</sup> energy certificate: in process

plot area: 20.950 m<sup>2</sup>

bedrooms: 4 bathrooms: 4

sea view: - **price: € 6,300,000.-**

#### **Details:**

This fantastic, newly-built finca is under construction near to Cas Concos, nestling in the Mediterranean landscape and inspiring with enchanting views of the surrounding countryside. It stands on a plot of approx. 20.950 sqm.

The building project is for a 2-storey finca. Distributed over the first floor will be a fully equipped kitchen with adjoining living/dining area, a comfortable patio, and 2 spacious bedrooms, each with en-suite bathroom and walk-in wardrobe.

The living/dining area has access to a Mediterranean terrace from where a few steps lead to the modern pool, ideal for a refreshing dip on hot summer days. Enjoy mild summer nights with friends and family whilst listening to the relaxing birdsong.