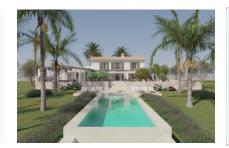

#### **Details:**

This fantastic, newly-built finca is under construction near to Cas Concos, nestling in the Mediterranean landscape and inspiring with enchanting views of the surrounding countryside. It stands on a plot of approx. 20.950 sqm.

The living/dining area has access to a Mediterranean terrace from where a few steps lead to the modern pool, ideal for a refreshing dip on hot summer days. Enjoy mild summer nights with friends and family whilst listening to the relaxing birdsong.