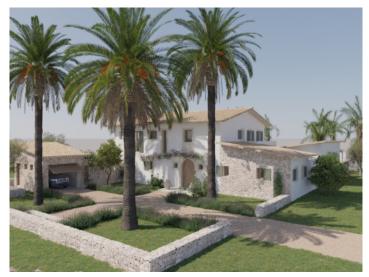

#### **Details:**

This fantastic, newly-built finca is under construction near to Cas Concos, nestling in the Mediterranean landscape and inspiring with enchanting views of the surrounding countryside. It stands on a plot of approx. 20.950 sqm.

The building project is for a 2-storey finca. Distributed over the first floor will be a fully equipped kitchen with adjoining living/dining area, a comfortable patio, and 2 spacious bedrooms, each with en-suite bathroom and walk-in wardrobe.