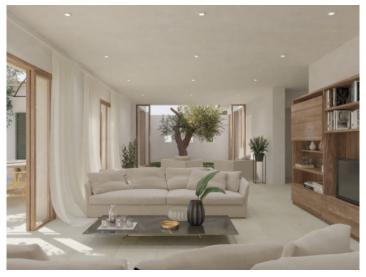

The building project is for a 2-storey finca. Distributed over the first floor will be a fully equipped kitchen with adjoining living/dining area, a comfortable patio, and 2 spacious bedrooms, each with en-suite bathroom and walk-in wardrobe.

Cozy living area

Modern kitchen with cooking island

Light flooded bedroom

Rear view and pool area

Front view of the newly built project