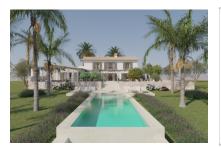

#### **Details:**

This fantastic, newly-built finca is under construction near to Cas Concos, nestling in the Mediterranean landscape and inspiring with enchanting views of the surrounding countryside. It stands on a plot of approx. 20.950 sqm.

The living/dining area has access to a Mediterranean terrace from where a few steps lead to the modern pool, ideal for a refreshing dip on hot summer days. Enjoy mild summer nights with friends and family whilst listening to the relaxing birdsong.