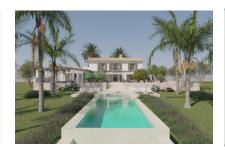

#### **Details:**

This fantastic, newly-built finca is under construction near to Cas Concos, nestling in the Mediterranean landscape and inspiring with enchanting views of the surrounding countryside. It stands on a plot of approx. 20.950 sqm.

The living/dining area has access to a Mediterranean terrace from where a few steps lead to the modern pool, ideal for a refreshing dip on hot summer days. Enjoy mild summer nights with friends and family whilst listening to the relaxing birdsong.