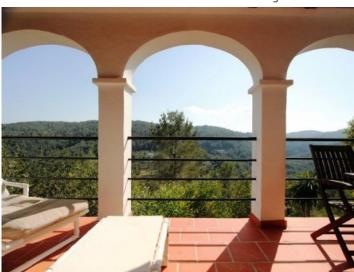

The main house offers 1 bedroom, 1 bathroom, 1 office, 1 dining room and living room with fireplace, 1 kitchen and 1 pantry. In addition to several terraces and a beautiful porch, the main house is equipped with air conditioning and underfloor heating.

The separate guest house has 3 studios, all with 1 bedroom, 1 bathroom and a small kitchen, Again, there is underfloor heating and air conditioning.

Known as corrales, they are also converted as an apartment with 1 bedroom, 1 bathroom and 1 living room. The exterior of this property is framed by a beautiful garden. There is a pool and several terraces. From some points of the property you can enjoy besides the marvelous countryside views also the sea view. Further data: 2 garages, Carport for 3 cars., Air conditioning, telephone, ADSL, satellite TV, underfloor heating (gas)

Eingang-San-Miguel-Finca

Finca-Wohnzimmer-Essbereich-San-Miguel

Gaestehaus-Finca-San-Miguel

Terrasse-Finca-Blick-auf-Landschaft-San-Miguel

San-Miguel-Buero-Finca

2

San Miguel