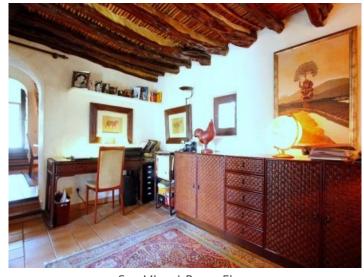

The main house offers 1 bedroom, 1 bathroom, 1 office, 1 dining room and living room with fireplace, 1 kitchen and 1 pantry. In addition to several terraces and a beautiful porch, the main house is equipped with air conditioning and underfloor heating.

Eingang-San-Miguel-Finca

Finca-Wohnzimmer-Essbereich-San-Miguel

Gaestehaus-Finca-San-Miguel

Terrasse-Finca-Blick-auf-Landschaft-San-Miguel

San-Miguel-Buero-Finca

2

San Miguel