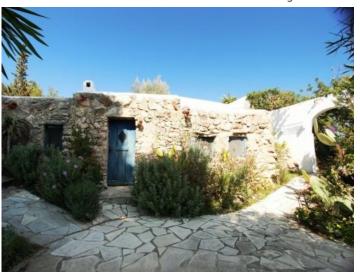

#### **Details:**

This renovated finca located in the zone of San Miguel and has a very extensive plot of 36,000 m2. The constructed area amounts to 402 m2, divided into main house, quest house and corrales.

The main house offers 1 bedroom, 1 bathroom, 1 office, 1 dining room and living room with fireplace, 1 kitchen and 1 pantry. In addition to several terraces and a beautiful porch, the main house is equipped with air conditioning and underfloor heating.

The separate guest house has 3 studios, all with 1 bedroom, 1 bathroom and a small kitchen, Again, there is underfloor heating and air conditioning.

Known as corrales, they are also converted as an apartment with 1 bedroom, 1 bathroom and 1 living room. The exterior of this property is framed by a beautiful garden. There is a pool and several terraces. From some points of the property you can enjoy besides the marvelous countryside views also the sea view. Further data: 2 garages, Carport for 3 cars., Air conditioning, telephone, ADSL, satellite TV, underfloor heating (gas)