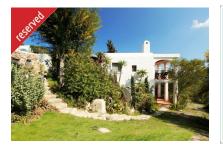

#### Beautiful authentic finca near San Miguel with large plot

constructed area: 402 m<sup>2</sup> energy certificate: in process

plot area: 36.000 m<sup>2</sup>

bedrooms:bathrooms:5

sea view: - **price: € 1,430,000.-**

#### **Details:**

This renovated finca located in the zone of San Miguel and has a very extensive plot of 36,000 m2. The constructed area amounts to 402 m2, divided into main house, quest house and corrales.