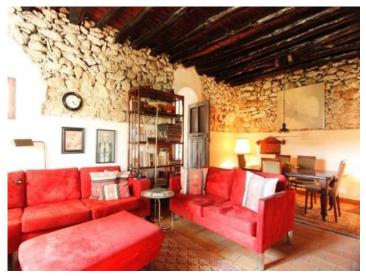

The main house offers 1 bedroom, 1 bathroom, 1 office, 1 dining room and living room with fireplace, 1 kitchen and 1 pantry. In addition to several terraces and a beautiful porch, the main house is equipped with air conditioning and underfloor heating.

Eingang-San-Miguel-Finca

Finca-Wohnzimmer-Essbereich-San-Miguel

Gaestehaus-Finca-San-Miguel

Terrasse-Finca-Blick-auf-Landschaft-San-Miguel

San-Miguel-Buero-Finca

2

San Miguel