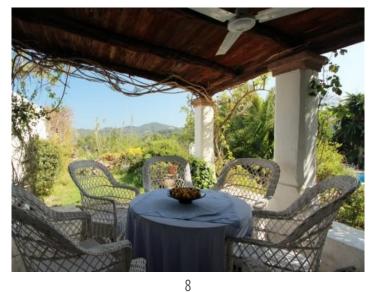

The main house offers 1 bedroom, 1 bathroom, 1 office, 1 dining room and living room with fireplace, 1 kitchen and 1 pantry. In addition to several terraces and a beautiful porch, the main house is equipped with air conditioning and underfloor heating.

The separate guest house has 3 studios, all with 1 bedroom, 1 bathroom and a small kitchen, Again, there is underfloor heating and air conditioning.

Known as corrales, they are also converted as an apartment with 1 bedroom, 1 bathroom and 1 living room. The exterior of this property is framed by a beautiful garden. There is a pool and several terraces. From some points of the property you can enjoy besides the marvelous countryside views also the sea view. Further data: 2 garages, Carport for 3 cars., Air conditioning, telephone, ADSL, satellite TV, underfloor heating (gas)