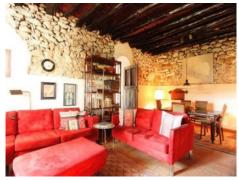

The main house offers 1 bedroom, 1 bathroom, 1 office, 1 dining room and living room with fireplace, 1 kitchen and 1 pantry. In addition to several terraces and a beautiful porch, the main house is equipped with air conditioning and underfloor heating.