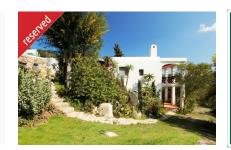

#### Beautiful authentic finca near San Miguel with large plot

constructed area: 402 m<sup>2</sup> energy certificate: in process

plot area: 36.000 m<sup>2</sup>

bedrooms:bathrooms:5

sea view: - **price: € 1,430,000.-**

#### **Details:**

This renovated finca located in the zone of San Miguel and has a very extensive plot of 36,000 m2. The constructed area amounts to 402 m2, divided into main house, quest house and corrales.