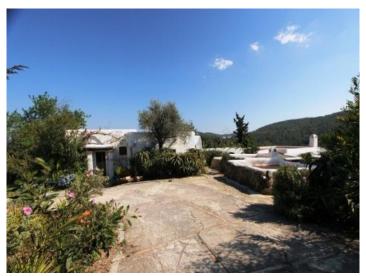

The separate guest house has 3 studios, all with 1 bedroom, 1 bathroom and a small kitchen, Again, there is underfloor heating and air conditioning.

Known as corrales, they are also converted as an apartment with 1 bedroom, 1 bathroom and 1 living room. The exterior of this property is framed by a beautiful garden. There is a pool and several terraces. From some points of the property you can enjoy besides the marvelous countryside views also the sea view. Further data: 2 garages, Carport for 3 cars., Air conditioning, telephone, ADSL, satellite TV, underfloor heating (gas)

#### Location & surrounding area:

San Mateo is very far away from the beaten track. But this is what makes the charm of this place. In its center there is a typical fortified church, a small shop which also is the post-office and some houses. The village lies in a fertile valley, with plenty of traditional agriculture and ancient Ibiza live-style.