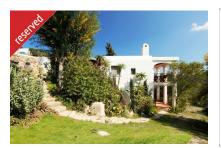

#### Beautiful authentic finca near San Miguel with large plot

constructed area: 402 m<sup>2</sup> energy certificate: in process

plot area: 36.000 m<sup>2</sup>

bedrooms:bathrooms:5

sea view: - **price: € 1,430,000.-**

#### **Details:**

This renovated finca located in the zone of San Miguel and has a very extensive plot of 36,000 m2. The constructed area amounts to 402 m2, divided into main house, quest house and corrales.