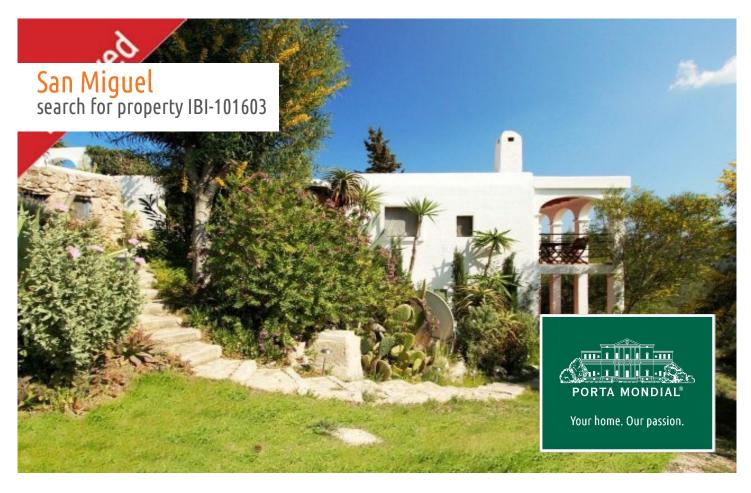

#### Beautiful authentic finca near San Miguel with large plot

constructed area: 402 m<sup>2</sup> energy certificate: in process

plot area: 36.000 m<sup>2</sup>

bedrooms:bathrooms:5

sea view: - **price: € 1,430,000.-**

#### **Details:**

This renovated finca located in the zone of San Miguel and has a very extensive plot of 36,000 m2. The constructed area amounts to 402 m2, divided into main house, quest house and corrales.