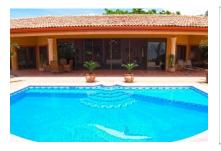

# Beautiful villa with a private swimming pool

constructed area: 420 m<sup>2</sup> energy certificate: in process

plot area: 2.000 m<sup>2</sup>

bedrooms: 3 bathrooms: 3

sea view: - price: on request

#### **Details:**

This beautiful villa with the breathtaking sea view would be an ideal for those who search for peace and tranquility. It is located in just 300 meters from the beautiful beach.

The villa has 3 bedrooms, 3 bathrooms and a storage room. Spacious kitchen has natural granite working tops and furniture from the teak wood. It is equipped with the large fridge with icemaker, gas cook top, dishwasher, extractor, microwave, coffee machine, washing machine, dryer and all the rest what you might need. Master bedroom benefits from the private bathroom with Jacuzzi and the large shower.

Furthermore villa benefits from 2 parking slots outside the house, outside kitchen, swimming pool with the large sun terrace and installed American alarm system.