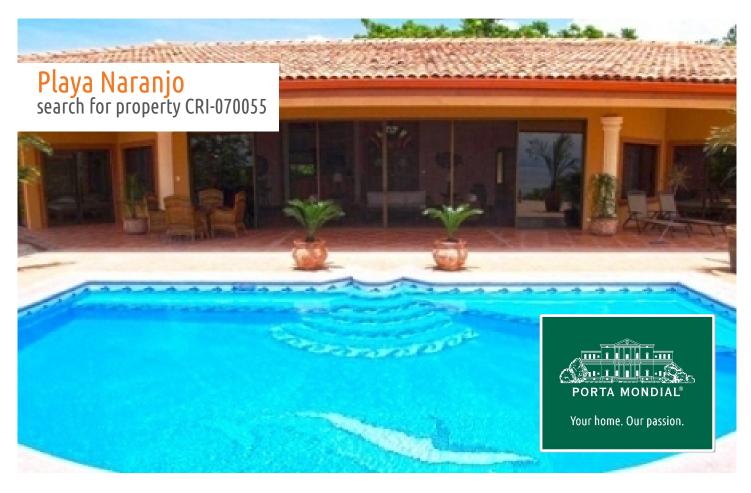

#### Playa Naranjo search for property CRI-070055

# Beautiful villa with a private swimming pool

constructed area: 420 m<sup>2</sup> energy certificate: in process

plot area: 2.000 m<sup>2</sup>

bedrooms: 3 bathrooms: 3

sea view: - price: on request

#### **Details:**

This beautiful villa with the breathtaking sea view would be an ideal for those who search for peace and tranquility. It is located in just 300 meters from the beautiful beach.

The villa has 3 bedrooms, 3 bathrooms and a storage room. Spacious kitchen has natural granite working tops and furniture from the teak wood. It is equipped with the large fridge with icemaker, gas cook top, dishwasher, extractor, microwave, coffee machine, washing machine, dryer and all the rest what you might need. Master bedroom benefits from the private bathroom with Jacuzzi and the large shower.

Furthermore villa benefits from 2 parking slots outside the house, outside kitchen, swimming pool with the large sun terrace and installed American alarm system.