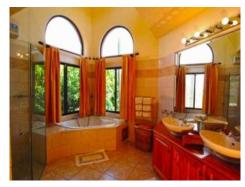

#### **Details:**

This beautiful villa with the breathtaking sea view would be an ideal for those who search for peace and tranquility. It is located in just 300 meters from the beautiful beach.

The villa has 3 bedrooms, 3 bathrooms and a storage room. Spacious kitchen has natural granite working tops and furniture from the teak wood. It is equipped with the large fridge with icemaker, gas cook top, dishwasher, extractor, microwave, coffee machine, washing machine, dryer and all the rest what you might need. Master bedroom benefits from the private bathroom with Jacuzzi and the large shower.

## Playa Naranjo search for property CRI-070055

-roofed-sun-terrace

-living-dining-area

-shower-jacuzzi

-bedroom-double-bed-bright

06