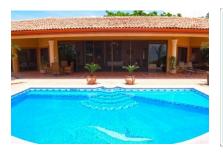

# Beautiful villa with a private swimming pool

constructed area: 420 m<sup>2</sup> energy certificate: in process

plot area: 2.000 m<sup>2</sup>

bedrooms: 3 bathrooms: 3

sea view: - price: on request

#### **Details:**

This beautiful villa with the breathtaking sea view would be an ideal for those who search for peace and tranquility. It is located in just 300 meters from the beautiful beach.

The villa has 3 bedrooms, 3 bathrooms and a storage room. Spacious kitchen has natural granite working tops and furniture from the teak wood. It is equipped with the large fridge with icemaker, gas cook top, dishwasher, extractor, microwave, coffee machine, washing machine, dryer and all the rest what you might need. Master bedroom benefits from the private bathroom with Jacuzzi and the large shower.

Furthermore villa benefits from 2 parking slots outside the house, outside kitchen, swimming pool with the large sun terrace and installed American alarm system.