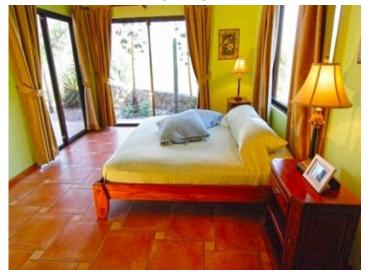

#### **Details:**

This beautiful villa with the breathtaking sea view would be an ideal for those who search for peace and tranquility. It is located in just 300 meters from the beautiful beach.

The villa has 3 bedrooms, 3 bathrooms and a storage room. Spacious kitchen has natural granite working tops and furniture from the teak wood. It is equipped with the large fridge with icemaker, gas cook top, dishwasher, extractor, microwave, coffee machine, washing machine, dryer and all the rest what you might need. Master bedroom benefits from the private bathroom with Jacuzzi and the large shower.

## Playa Naranjo search for property CRI-070055

-roofed-sun-terrace

-living-dining-area

-shower-jacuzzi

-bedroom-double-bed-bright

06