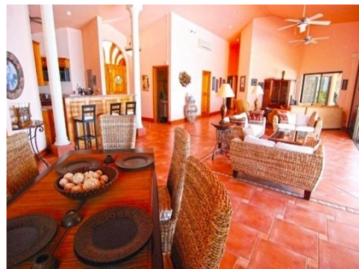

#### **Details:**

This beautiful villa with the breathtaking sea view would be an ideal for those who search for peace and tranquility. It is located in just 300 meters from the beautiful beach.

The villa has 3 bedrooms, 3 bathrooms and a storage room. Spacious kitchen has natural granite working tops and furniture from the teak wood. It is equipped with the large fridge with icemaker, gas cook top, dishwasher, extractor, microwave, coffee machine, washing machine, dryer and all the rest what you might need. Master bedroom benefits from the private bathroom with Jacuzzi and the large shower.

Furthermore villa benefits from 2 parking slots outside the house, outside kitchen, swimming pool with the large sun terrace and installed American alarm system.

## Playa Naranjo search for property CRI-070055

-roofed-sun-terrace

-living-dining-area

-shower-jacuzzi

-bedroom-double-bed-bright

06