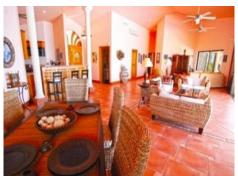

#### **Details:**

This beautiful villa with the breathtaking sea view would be an ideal for those who search for peace and tranquility. It is located in just 300 meters from the beautiful beach.

The villa has 3 bedrooms, 3 bathrooms and a storage room. Spacious kitchen has natural granite working tops and furniture from the teak wood. It is equipped with the large fridge with icemaker, gas cook top, dishwasher, extractor, microwave, coffee machine, washing machine, dryer and all the rest what you might need. Master bedroom benefits from the private bathroom with Jacuzzi and the large shower.

## Playa Naranjo search for property CRI-070055

-roofed-sun-terrace

-living-dining-area

-shower-jacuzzi

-bedroom-double-bed-bright

06