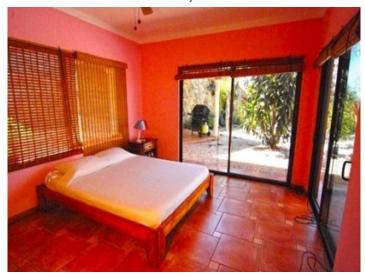

#### **Details:**

This beautiful villa with the breathtaking sea view would be an ideal for those who search for peace and tranquility. It is located in just 300 meters from the beautiful beach.

The villa has 3 bedrooms, 3 bathrooms and a storage room. Spacious kitchen has natural granite working tops and furniture from the teak wood. It is equipped with the large fridge with icemaker, gas cook top, dishwasher, extractor, microwave, coffee machine, washing machine, dryer and all the rest what you might need. Master bedroom benefits from the private bathroom with Jacuzzi and the large shower.

## Playa Naranjo search for property CRI-070055

-roofed-sun-terrace

-living-dining-area

-shower-jacuzzi

-bedroom-double-bed-bright

06