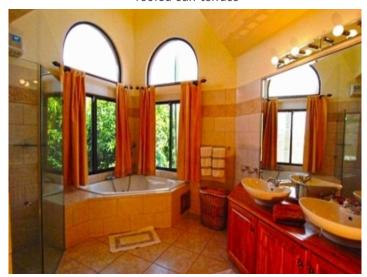

#### **Details:**

This beautiful villa with the breathtaking sea view would be an ideal for those who search for peace and tranquility. It is located in just 300 meters from the beautiful beach.

The villa has 3 bedrooms, 3 bathrooms and a storage room. Spacious kitchen has natural granite working tops and furniture from the teak wood. It is equipped with the large fridge with icemaker, gas cook top, dishwasher, extractor, microwave, coffee machine, washing machine, dryer and all the rest what you might need. Master bedroom benefits from the private bathroom with Jacuzzi and the large shower.

## Playa Naranjo search for property CRI-070055

-roofed-sun-terrace

-living-dining-area

-shower-jacuzzi

-bedroom-double-bed-bright

06