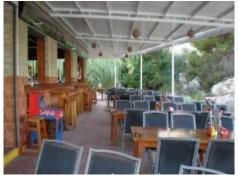

#### **Details:**

Magnificent restaurant in first sea line, in Port des Torrent, municipality of Sant Josep.

The restaurant is currently closed due to the crisis of COVID 19, but has operated normally in recent years. It has a restaurant license granted in March 2009.

It has a surface for the main activity of 506,59 m<sup>2</sup> and a constructed area of 302,71 m<sup>2</sup>.

A capacity for 115 people.

# Port des Torrent search for property IBI-101933

Exterior view of the restaurant

Covered dining area

Interior dining area

View of the beach