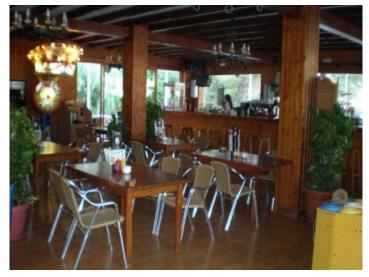

#### **Details:**

Magnificent restaurant in first sea line, in Port des Torrent, municipality of Sant Josep.

The restaurant is currently closed due to the crisis of COVID 19, but has operated normally in recent years. It has a restaurant license granted in March 2009.

It has a surface for the main activity of 506,59 m<sup>2</sup> and a constructed area of 302,71 m<sup>2</sup>.

A capacity for 115 people.

# Port des Torrent search for property IBI-101933

Exterior view of the restaurant

Covered dining area

Interior dining area

View of the beach