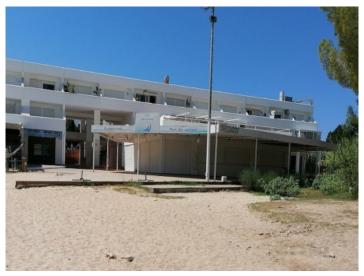

#### **Details:**

Magnificent restaurant in first sea line, in Port des Torrent, municipality of Sant Josep.

The restaurant is currently closed due to the crisis of COVID 19, but has operated normally in recent years. It has a restaurant license granted in March 2009.

It has a surface for the main activity of 506,59 m<sup>2</sup> and a constructed area of 302,71 m<sup>2</sup>.

A capacity for 115 people.

# Port des Torrent search for property IBI-101933

Exterior view of the restaurant

Covered dining area

Interior dining area

View of the beach