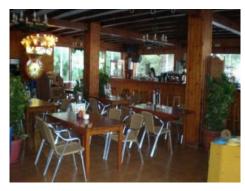

#### **Details:**

Magnificent restaurant in first sea line, in Port des Torrent, municipality of Sant Josep.

The restaurant is currently closed due to the crisis of COVID 19, but has operated normally in recent years. It has a restaurant license granted in March 2009.

It has a surface for the main activity of 506,59 m<sup>2</sup> and a constructed area of 302,71 m<sup>2</sup>.

A capacity for 115 people.

# Port des Torrent search for property IBI-101933

Exterior view of the restaurant

Covered dining area

Interior dining area

View of the beach