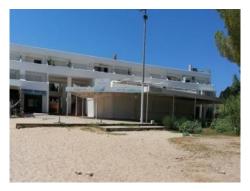

#### **Details:**

Magnificent restaurant in first sea line, in Port des Torrent, municipality of Sant Josep.

The restaurant is currently closed due to the crisis of COVID 19, but has operated normally in recent years. It has a restaurant license granted in March 2009.

It has a surface for the main activity of 506,59 m<sup>2</sup> and a constructed area of 302,71 m<sup>2</sup>.

A capacity for 115 people.

# Port des Torrent search for property IBI-101933

Exterior view of the restaurant

Covered dining area

Interior dining area

View of the beach