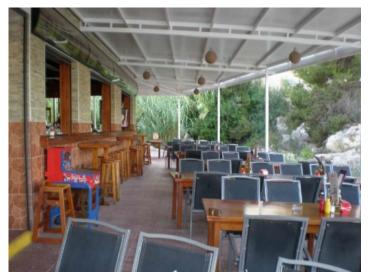

#### **Details:**

Magnificent restaurant in first sea line, in Port des Torrent, municipality of Sant Josep.

The restaurant is currently closed due to the crisis of COVID 19, but has operated normally in recent years. It has a restaurant license granted in March 2009.

It has a surface for the main activity of 506,59 m<sup>2</sup> and a constructed area of 302,71 m<sup>2</sup>.

A capacity for 115 people.

# Port des Torrent search for property IBI-101933

Exterior view of the restaurant

Covered dining area

Interior dining area

View of the beach