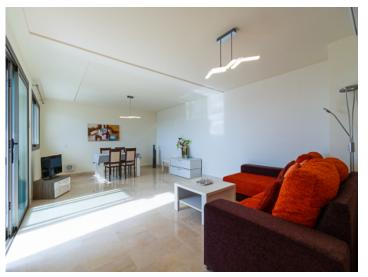

Its living space is distributed over 2 bedrooms, each one comfortably and stylishly furnished, 2 modern bathrooms, a guest WC, a comfortable living/dining area, and a separate, fully-equipped and elegantly-designed fitted kitchen. Both bedrooms and the living room are air-conditioned.

### La Caleta search for property TEN-107889

Very well mantained garden and pool area

Sea views

Entrance hall

Living and dining area

Bright living and dining area