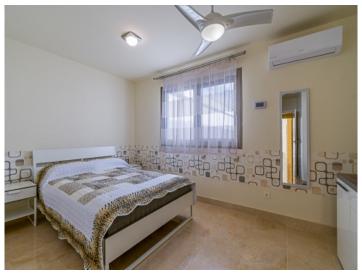

Its living space is distributed over 2 bedrooms, each one comfortably and stylishly furnished, 2 modern bathrooms, a guest WC, a comfortable living/dining area, and a separate, fully-equipped and elegantly-designed fitted kitchen. Both bedrooms and the living room are air-conditioned.

## La Caleta search for property TEN-107889

Modern kitchen

Large kitchen

Kitchen with acces to a terrace

One of 3 bedrooms

Comfortable bedrooms

Bedroom with bath en suite