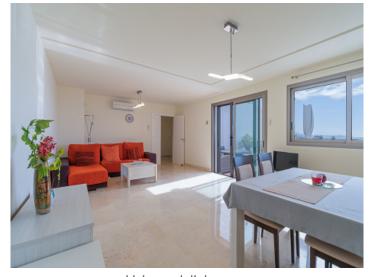

Its living space is distributed over 2 bedrooms, each one comfortably and stylishly furnished, 2 modern bathrooms, a guest WC, a comfortable living/dining area, and a separate, fully-equipped and elegantly-designed fitted kitchen. Both bedrooms and the living room are air-conditioned.

### La Caleta search for property TEN-107889

Very well mantained garden and pool area

Sea views

Entrance hall

Living and dining area

Bright living and dining area