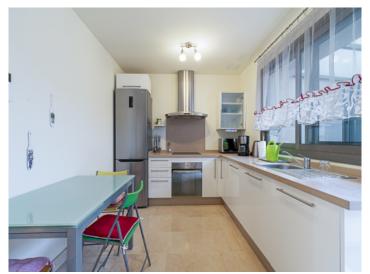

Its living space is distributed over 2 bedrooms, each one comfortably and stylishly furnished, 2 modern bathrooms, a guest WC, a comfortable living/dining area, and a separate, fully-equipped and elegantly-designed fitted kitchen. Both bedrooms and the living room are air-conditioned.

## La Caleta search for property TEN-107889

Modern kitchen

Large kitchen

Kitchen with acces to a terrace

One of 3 bedrooms

Comfortable bedrooms

Bedroom with bath en suite