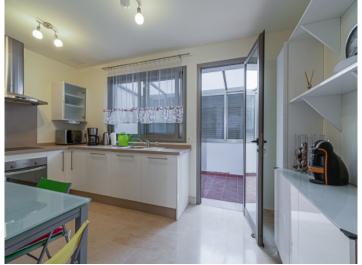

Its living space is distributed over 2 bedrooms, each one comfortably and stylishly furnished, 2 modern bathrooms, a guest WC, a comfortable living/dining area, and a separate, fully-equipped and elegantly-designed fitted kitchen. Both bedrooms and the living room are air-conditioned.

## La Caleta search for property TEN-107889

Modern kitchen

Large kitchen

Kitchen with acces to a terrace

One of 3 bedrooms

Comfortable bedrooms

Bedroom with bath en suite