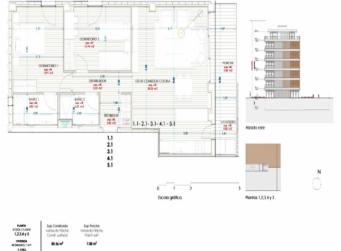

New residential project in Cala Millor - Perfect for beach lovers -1st floor apartment

| constructed area:<br>bedrooms:<br>bathrooms:<br>balcony/terrace: | 93 m²<br>2<br>√ | swimming pool:<br>energy certificate: | √<br>b    |
|------------------------------------------------------------------|-----------------|---------------------------------------|-----------|
| sea view:                                                        | $\checkmark$    | price:                                | € 460,900 |

PORTA MALLORQUINA • C./ COLOM 20 2º, 07001 PALMA, SPAIN TEL.: +34 971 698 242 • INFO@PORTAMALLORQUINA.COM • WWW.PORTAMALLORQUINA.COM

Plan

Cala Millor search for property MAL-122015

Your home. Our passion.

Large terrace

Flat with 2 bedrooms and 2 bathrooms

View to the building

Façade

Building

Building

PORTA MALLORQUINA • C./ COLOM 20 2°, 07001 PALMA, SPAIN TEL.: +34 971 698 242 • INFO@PORTAMALLORQUINA.COM • WWW.PORTAMALLORQUINA.COM