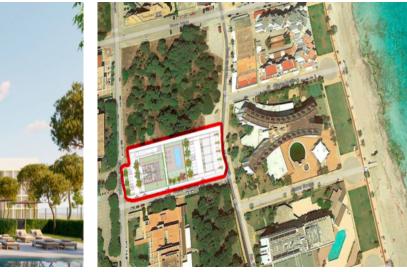

## Location & surrounding area:

Cala Millor is situated on the east coast of the island and is one of the most popular holiday villages. There is an attractive promenade and a width sand beach. Cala Millor is very animated in summer time.