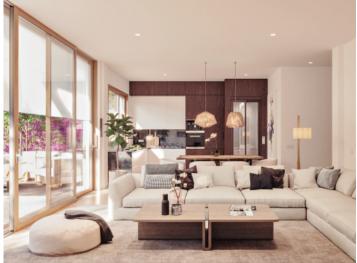

The apartment has a constructed area of approx. 256 sqm and impresses with an open and bright room concept including a spacious living/dining area with integrated, fully-equipped fitted kitchen. Large sliding glass doors allow the interior to flow almost seamlessly into the private garden, the absolute heart of the apartment, where a pool with a large sun terrace invites to relax and enjoy the Mallorcan sunshine. There are also 2 bedrooms and 2 bathrooms, one of which is en suite, both with direct access to a terrace.

The airport can be reached in 30 minutes, Palma in 35 minutes.

Your home. Our passion.

Patio with private pool

Bright living area

One of 2 bedrooms

Second bedroom

Flat with 2 bathrooms

Modern bathrooms