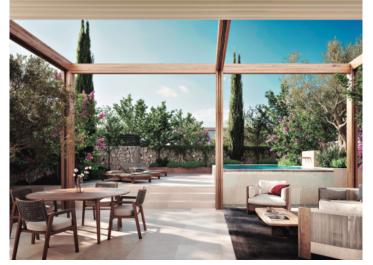

The apartment has a constructed area of approx. 256 sqm and impresses with an open and bright room concept including a spacious living/dining area with integrated, fully-equipped fitted kitchen. Large sliding glass doors allow the interior to flow almost seamlessly into the private garden, the absolute heart of the apartment, where a pool with a large sun terrace invites to relax and enjoy the Mallorcan sunshine. There are also 2 bedrooms and 2 bathrooms, one of which is en suite, both with direct access to a terrace.

The airport can be reached in 30 minutes, Palma in 35 minutes.

Your home. Our passion.

Patio with private pool

Bright living area

One of 2 bedrooms

Second bedroom

Flat with 2 bathrooms

Modern bathrooms