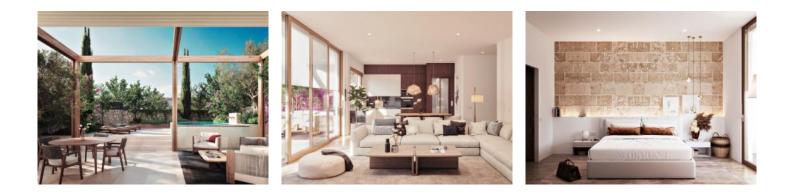

The apartment has a constructed area of approx. 256 sqm and impresses with an open and bright room concept including a spacious living/dining area with integrated, fully-equipped fitted kitchen. Large sliding glass doors allow the interior to flow almost seamlessly into the private garden, the absolute heart of the apartment, where a pool with a large sun terrace invites to relax and enjoy the Mallorcan sunshine. There are also 2 bedrooms and 2 bathrooms, one of which is en suite, both with direct access to a terrace.

The airport can be reached in 30 minutes, Palma in 35 minutes.

Your home. Our passion.

Patio with private pool

Bright living area

One of 2 bedrooms

Second bedroom

Flat with 2 bathrooms

Modern bathrooms