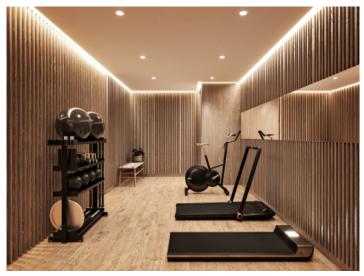

There is also a private cellar area which could be used, for example, as a fitness room.

Further exclusive features include air conditioning and an underground parking space.