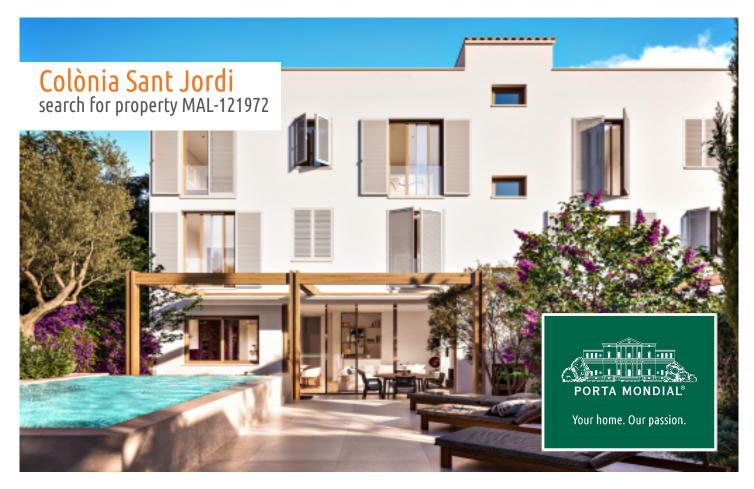

High-quality, newly-built ground floor apartment with private garden and pool close to the sea in Colonia Sant Jordi

| constructed area:<br>bedrooms:<br>bathrooms:<br>balcony/terrace: | 256 m²<br>2<br>√ | swimming pool:<br>energy certificate: | ✓<br>in process |
|------------------------------------------------------------------|------------------|---------------------------------------|-----------------|
| sea view:                                                        | -                | price:                                | € 800,000       |

## **Details:**

This exceptional, very spacious ground-floor apartment is under construction in a new residential complex in Colonia Sant Jordi. It is situated in an attractive location, only a few steps from the sea. Construction is already at an advanced stage and completion is planned for early 2025.

The apartment has a constructed area of approx. 256 sqm and impresses with an open and bright room concept including a spacious living/dining area with integrated, fully-equipped fitted kitchen. Large sliding glass doors allow the interior to flow almost seamlessly into the private garden, the absolute heart of the apartment, where a pool with a large sun terrace invites to relax and enjoy the Mallorcan sunshine. There are also 2 bedrooms and 2 bathrooms, one of which is en suite, both with direct access to a terrace.

There is also a private cellar area which could be used, for example, as a fitness room.

Further exclusive features include air conditioning and an underground parking space.