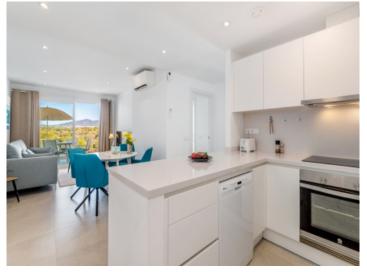

An openly-designed fitted kitchen will make culinary dreams come true, fully-equipped with state-of-the-art appliances including an induction hob, refrigerator and dishwasher, inviting to enjoy inspiring cooking experiences.

Cala d'Or search for property MAL-121760

Modern kitchen

Open kitchen

One of 2 bedrooms

Bathroom with walk - in shower

Another bathroom

PORTA MALLORQUINA • C./ COLOM 20 2°, 07001 PALMA, SPAIN TEL.: +34 971 698 242 • INFO@PORTAMALLORQUINA.COM • WWW.PORTAMALLORQUINA.COM