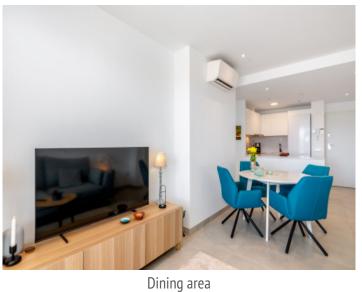

An openly-designed fitted kitchen will make culinary dreams come true, fully-equipped with state-of-the-art appliances including an induction hob, refrigerator and dishwasher, inviting to enjoy inspiring cooking experiences.

Cala d'Or search for property MAL-121760

Large community pool

Terrace with far-reaching views

Bright living area

Living area

Dining area

PORTA MALLORQUINA • C./ COLOM 20 2°, 07001 PALMA, SPAIN TEL.: +34 971 698 242 • INFO@PORTAMALLORQUINA.COM • WWW.PORTAMALLORQUINA.COM