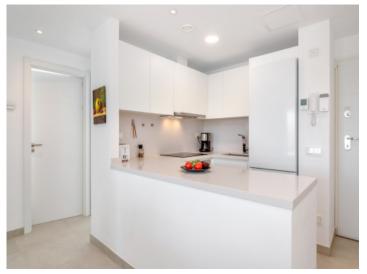

An openly-designed fitted kitchen will make culinary dreams come true, fully-equipped with state-of-the-art appliances including an induction hob, refrigerator and dishwasher, inviting to enjoy inspiring cooking experiences.

Cala d'Or search for property MAL-121760

Modern kitchen

Open kitchen

One of 2 bedrooms

Bathroom with walk - in shower

Another bathroom

PORTA MALLORQUINA • C./ COLOM 20 2°, 07001 PALMA, SPAIN TEL.: +34 971 698 242 • INFO@PORTAMALLORQUINA.COM • WWW.PORTAMALLORQUINA.COM