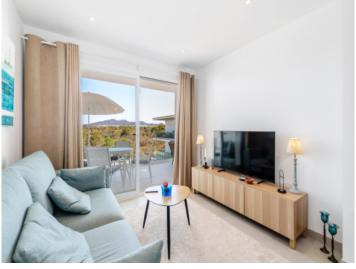

Its living space of approx. 61 sqm includes a natural light-flooded living/dining area, which opens onto a spacious balcony with views of the picturesque surroundings, the perfect place to enjoy exclusive time in the warm Mallorcan sun.

Cala d'Or search for property MAL-121760

Large community pool

Terrace with far-reaching views

Bright living area

Living area

Dining area

PORTA MALLORQUINA • C./ COLOM 20 2°, 07001 PALMA, SPAIN TEL.: +34 971 698 242 • INFO@PORTAMALLORQUINA.COM • WWW.PORTAMALLORQUINA.COM

Cala d'Or search for property MAL-121760

Terrace

Terrace

Living and dining area

Bedroom