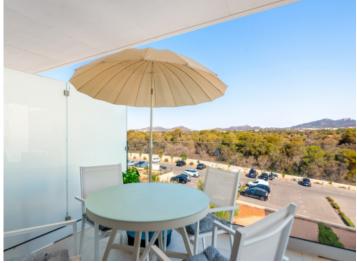

Its living space of approx. 61 sqm includes a natural light-flooded living/dining area, which opens onto a spacious balcony with views of the picturesque surroundings, the perfect place to enjoy exclusive time in the warm Mallorcan sun.

Cala d'Or search for property MAL-121760

Terrace

Terrace

Living and dining area

Bedroom