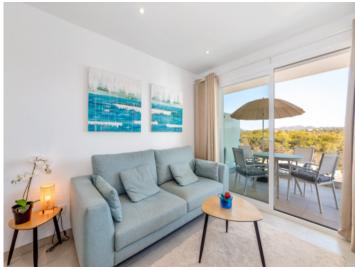

Its living space of approx. 61 sqm includes a natural light-flooded living/dining area, which opens onto a spacious balcony with views of the picturesque surroundings, the perfect place to enjoy exclusive time in the warm Mallorcan sun.

Cala d'Or search for property MAL-121760

Large community pool

Terrace with far-reaching views

Bright living area

Living area

Dining area

PORTA MALLORQUINA • C./ COLOM 20 2°, 07001 PALMA, SPAIN TEL.: +34 971 698 242 • INFO@PORTAMALLORQUINA.COM • WWW.PORTAMALLORQUINA.COM