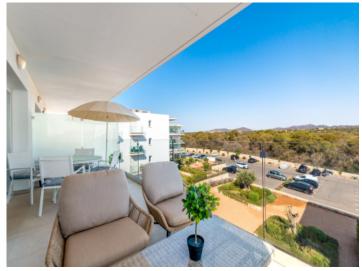

Its living space of approx. 61 sqm includes a natural light-flooded living/dining area, which opens onto a spacious balcony with views of the picturesque surroundings, the perfect place to enjoy exclusive time in the warm Mallorcan sun.

Cala d'Or search for property MAL-121760

Large community pool

Terrace with far-reaching views

Bright living area

Living area

Dining area

PORTA MALLORQUINA • C./ COLOM 20 2°, 07001 PALMA, SPAIN TEL.: +34 971 698 242 • INFO@PORTAMALLORQUINA.COM • WWW.PORTAMALLORQUINA.COM

Cala d'Or search for property MAL-121760

Terrace

Terrace

Living and dining area

Bedroom