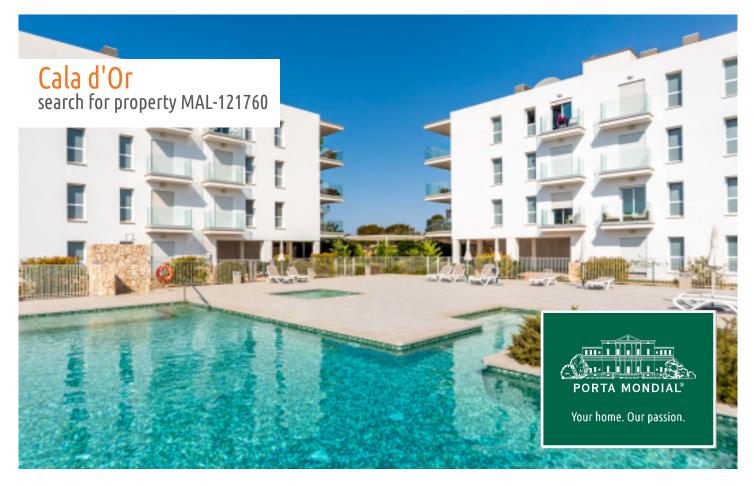

Cala d'Or search for property MAL-121760

## **Details:**

Built in 2022, this impressive apartment presents a wonderful, restful retreat in sunny Cala d'Or on the enchanting island of Mallorca, Just a few steps away from the lovely marina with its exclusive cafés, restaurants and shopping facilities.

Further features include a split air conditioning system ensuring pleasant temperatures throughout the year, a parking space and storage room, for example for bicycles, and 2 communal pools, perfect for relaxing on hotter summer days.