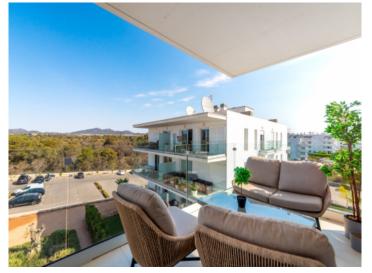

Its living space of approx. 61 sqm includes a natural light-flooded living/dining area, which opens onto a spacious balcony with views of the picturesque surroundings, the perfect place to enjoy exclusive time in the warm Mallorcan sun.

Cala d'Or search for property MAL-121760

Large community pool

Terrace with far-reaching views

Bright living area

Living area

Dining area

PORTA MALLORQUINA • C./ COLOM 20 2°, 07001 PALMA, SPAIN TEL.: +34 971 698 242 • INFO@PORTAMALLORQUINA.COM • WWW.PORTAMALLORQUINA.COM