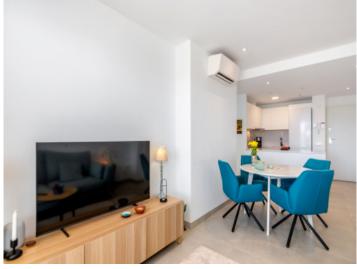

Its living space of approx. 61 sqm includes a natural light-flooded living/dining area, which opens onto a spacious balcony with views of the picturesque surroundings, the perfect place to enjoy exclusive time in the warm Mallorcan sun.

An openly-designed fitted kitchen will make culinary dreams come true, fully-equipped with state-of-the-art appliances including an induction hob, refrigerator and dishwasher, inviting to enjoy inspiring cooking experiences.

Cala d'Or search for property MAL-121760

Large community pool

Terrace with far-reaching views

Bright living area

Living area

Dining area

PORTA MALLORQUINA • C./ COLOM 20 2°, 07001 PALMA, SPAIN TEL.: +34 971 698 242 • INFO@PORTAMALLORQUINA.COM • WWW.PORTAMALLORQUINA.COM