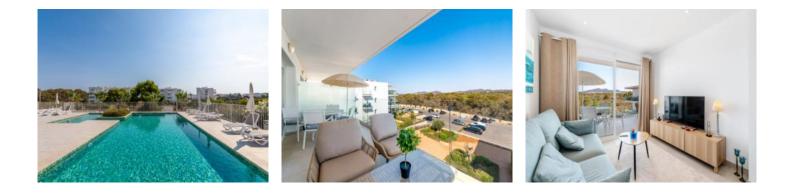

Its living space of approx. 61 sqm includes a natural light-flooded living/dining area, which opens onto a spacious balcony with views of the picturesque surroundings, the perfect place to enjoy exclusive time in the warm Mallorcan sun.

An openly-designed fitted kitchen will make culinary dreams come true, fully-equipped with state-of-the-art appliances including an induction hob, refrigerator and dishwasher, inviting to enjoy inspiring cooking experiences.

Further features include a split air conditioning system ensuring pleasant temperatures throughout the year, a parking space and storage room, for example for bicycles, and 2 communal pools, perfect for relaxing on hotter summer days.