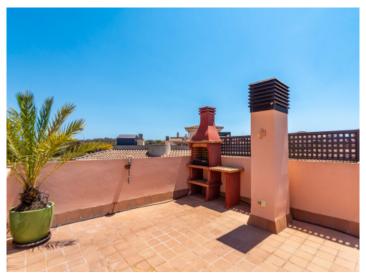

Further features include air conditioning throughout, smoke, gas and water security system, full furnishings, a fireplace, a barbecue zone on the roof terrace, and a pergola, perfect to enjoy alfresco dining on warm summer evenings.

Rooftop terrace with BBQ

Balcony and access to the rooftop

Rooftop

Living area with fireplace

Living area

Dining area

Kitchen

Mastersuite