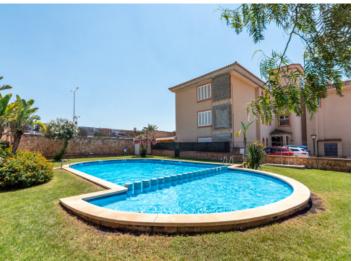

The lovely apartment also has an exterior and an underground parking space, a storage room and a communal pool surrounded by well-kept gardens.

All-in-all, the perfect holiday home.

Mastersuite

Bathroom en suite

Second bedroom

Community pool

Another bathroom

| Escala de la calificación energética | Consumo de energia<br>kWh/m² año | Emisiones<br>kg CO <sub>2</sub> / m² año |
|--------------------------------------|----------------------------------|------------------------------------------|
| A más eficiente                      |                                  |                                          |
| В                                    |                                  |                                          |
| С                                    |                                  |                                          |
| D                                    |                                  | 21.00                                    |
| E                                    | 91.90                            |                                          |
| F                                    |                                  |                                          |
| G menos eficiente                    |                                  |                                          |