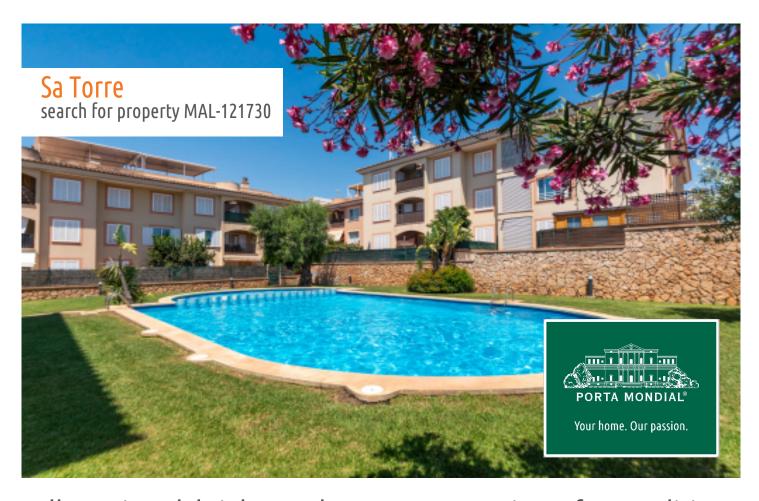

# Fully-equipped, bright penthouse-apartment in perfect condition in Sa Torre

constructed area: 88 m<sup>2</sup> swimming pool:

bedrooms: 2 energy certificate: d

bathrooms: 2

balcony/terrace: ✓

sea view: - **price:** € **350,000.**-

#### **Details:**

This bright, fully-equipped penthouse is in exceptional condition, and is situated in a well-maintained, quiet residential community and is conveniently accessible by lift. It consists of 2 bedrooms with fitted wardrobes, 2 bathrooms, one of which is en suite, a living area, a kitchen, laundry room, a balcony and a 48 sqm roof terrace providing part sea views.

The lovely apartment also has an exterior and an underground parking space, a storage room and a communal pool surrounded by well-kept gardens.

All-in-all, the perfect holiday home.

### Location & surrounding area:

Sa Torre is situated close to Bahía Azul at the eastern end of the bay of Palma. It is a quiet residential village which consists mainly of villas. You find it on a rocky coast, it has a good infrastructure and within 15 minutes you can reach the airport and the beautiful city of Palma.