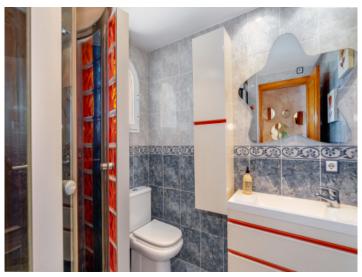

#### **Details:**

This bright, fully-equipped penthouse is in exceptional condition, and is situated in a well-maintained, quiet residential community and is conveniently accessible by lift. It consists of 2 bedrooms with fitted wardrobes, 2 bathrooms, one of which is en suite, a living area, a kitchen, laundry room, a balcony and a 48 sqm roof terrace providing part sea views.

Mastersuite

Bathroom en suite

Second bedroom

Community pool

Another bathroom

| Escala de la calificación energética | Consumo de energia<br>kWh/m² año | Emisiones<br>kg CO <sub>2</sub> / m² año |
|--------------------------------------|----------------------------------|------------------------------------------|
| A más eficiente                      |                                  |                                          |
| В                                    |                                  |                                          |
| С                                    |                                  |                                          |
| D                                    |                                  | 21.00                                    |
| E                                    | 91.90                            |                                          |
| F                                    |                                  |                                          |
| G menos eficiente                    |                                  |                                          |