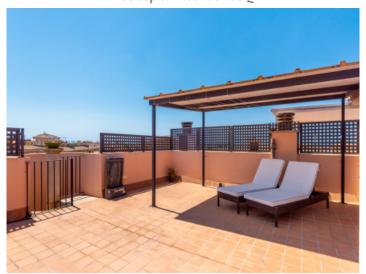

Rooftop terrace with BBQ

Balcony and access to the rooftop

Rooftop

Living area with fireplace

Living area

Dining area

Kitchen

Mastersuite