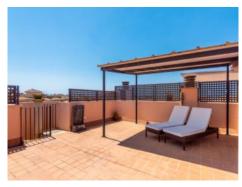

Further features include air conditioning throughout, smoke, gas and water security system, full furnishings, a fireplace, a barbecue zone on the roof terrace, and a pergola, perfect to enjoy alfresco dining on warm summer evenings.

Rooftop terrace with BBQ

Balcony and access to the rooftop

Rooftop

Living area with fireplace

Living area

Dining area

Kitchen

Mastersuite