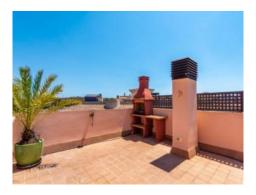

Further features include air conditioning throughout, smoke, gas and water security system, full furnishings, a fireplace, a barbecue zone on the roof terrace, and a pergola, perfect to enjoy alfresco dining on warm summer evenings.

Rooftop terrace with BBQ

Balcony and access to the rooftop

Rooftop

Living area with fireplace

Living area

Dining area

Kitchen

Mastersuite