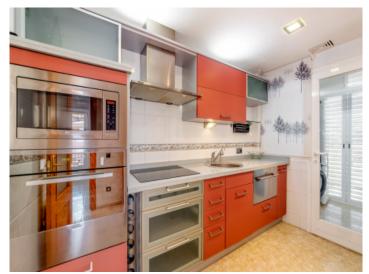

Rooftop terrace with BBQ

Balcony and access to the rooftop

Rooftop

Living area with fireplace

Living area

Dining area

Kitchen

Mastersuite