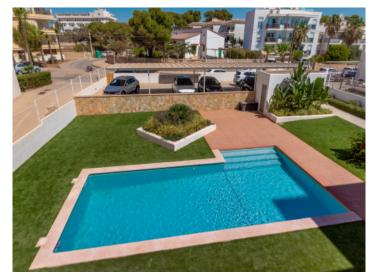

Housed on the upper floor is the master bedroom with bathroom en suite and walk-in wardrobe, and a further guest bedroom with en-suite bathroom.

Further features of this lovely property include oakwood parquet flooring, underfloor heating, a utility room, an alarm system, and 2 secure covered parking spaces. In the communal area there is also a large pool.

The airport can be reached in 30 minutes, Palma in 35 minutes.

Your home. Our passion.

Community pool

Terrace and garden

Private pool

Living area

Dining area

Living and dining area