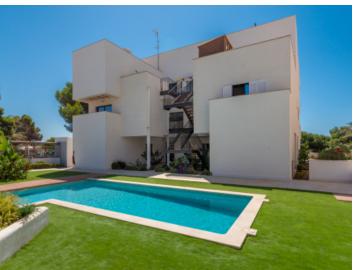

Housed on the upper floor is the master bedroom with bathroom en suite and walk-in wardrobe, and a further guest bedroom with en-suite bathroom.

Further features of this lovely property include oakwood parquet flooring, underfloor heating, a utility room, an alarm system, and 2 secure covered parking spaces. In the communal area there is also a large pool.

The airport can be reached in 30 minutes, Palma in 35 minutes.

Your home. Our passion.

Community pool

Terrace and garden

Private pool

Living area

Dining area

Living and dining area

Bathroom

Dressing room

PORTA MALLORQUINA • C./ COLOM 20 2°, 07001 PALMA, SPAIN TEL.: +34 971 698 242 • INFO@PORTAMALLORQUINA.COM • WWW.PORTAMALLORQUINA.COM

Your home. Our passion.

Bathroom

Terrace

Community pool