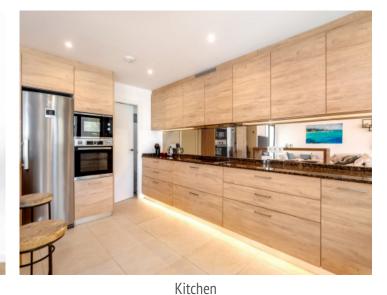

#### **Details:**

This beautiful maisonette-apartment, in as-new condition and with private garden and pool, is situated in Colonia de Sant Jordi not far from the natural beach of Es Trenc.

The spaciously-designed property impresses with its open-plan concept and high-quality fixtures and fittings. Located on the ground floor is a bedroom with en-suite bathroom, and the luxurious fitted kitchen fully-equipped with high-quality appliances, adjoining the living/dining area. From here there is access the private garden and pool from where wonderful sea views can be enjoyed. Also on this level is a guest WC .

PORTA MALLORQUINA • C./ COLOM 20 2°, 07001 PALMA, SPAIN TEL.: +34 971 698 242 • INFO@PORTAMALLORQUINA.COM • WWW.PORTAMALLORQUINA.COM

Your home. Our passion.

Kitchen

One of 3 bedrooms

Bedroom with bathroom en suite