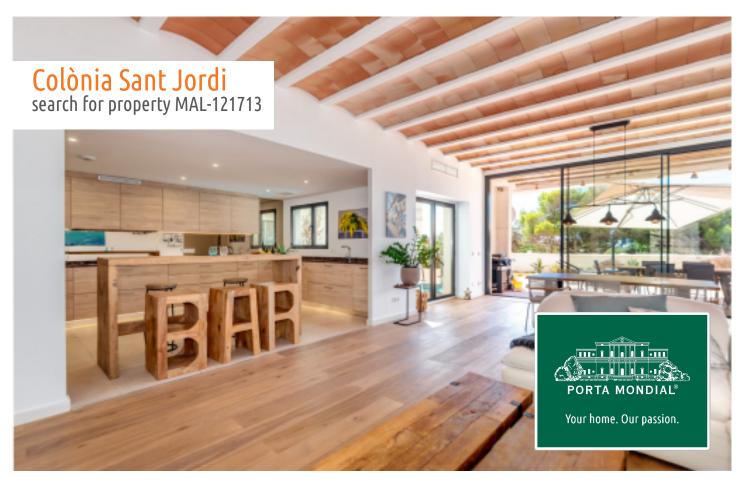

#### **Details:**

This beautiful maisonette-apartment, in as-new condition and with private garden and pool, is situated in Colonia de Sant Jordi not far from the natural beach of Es Trenc.

The spaciously-designed property impresses with its open-plan concept and high-quality fixtures and fittings. Located on the ground floor is a bedroom with en-suite bathroom, and the luxurious fitted kitchen fully-equipped with high-quality appliances, adjoining the living/dining area. From here there is access the private garden and pool from where wonderful sea views can be enjoyed. Also on this level is a guest WC .

Housed on the upper floor is the master bedroom with bathroom en suite and walk-in wardrobe, and a further guest bedroom with en-suite bathroom.

Further features of this lovely property include oakwood parquet flooring, underfloor heating, a utility room, an alarm system, and 2 secure covered parking spaces. In the communal area there is also a large pool.