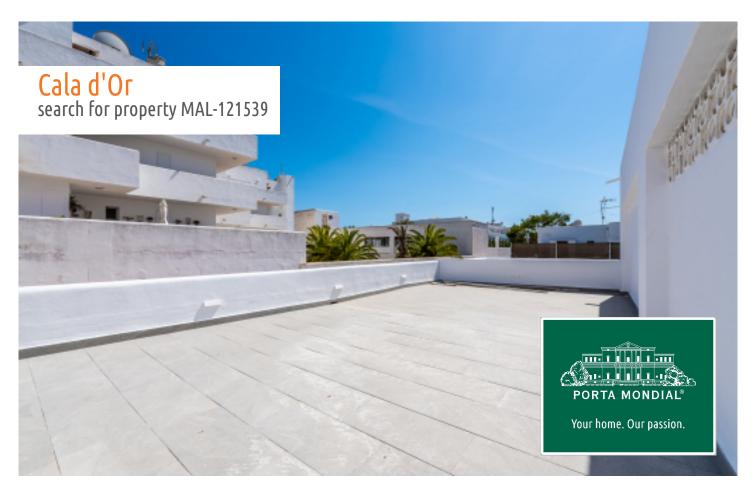

# Renovated apartment with large terrace only a few metres from the beach

constructed area: 60 m<sup>2</sup> swimming pool:

bedrooms: 2 energy certificate: in process

bathrooms: 1 balcony/terrace:  $\checkmark$ 

The apartment has a large open-plan living and dining area, two bedrooms and a bathroom. The absolute heart of the apartment is the large terrace, which offers the perfect space for a cozy chill-out area. Create a small oasis of well-being here, where you can spend many pleasant hours.

Living area

Living area

Living area

Dining area

Dining area

Bedroom

Second bedroom

Second bedroom