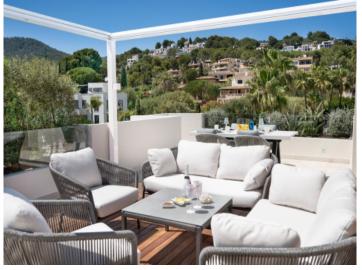

A special highlight is the large roof terrace with an area of 70 sqm. It is equipped with a summer kitchen, barbecue corners, a dining area and an outdoor shower. The electric pergola and the possibility of installing a hot tub make this terrace a perfect place to relax and enjoy the panoramic views over the harbor and the sea.

Living area with staircase

Dining area

Kitchen

One of 2 bedrooms

Bedroom

Bathroom

Your home. Our passion.

Rooftop terrace