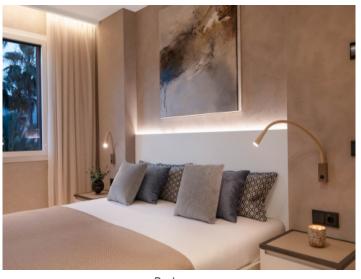

The living space of 82 sqm is distributed over a spacious living and dining area with an open kitchen, 2 bedrooms, each with its own bathroom en suite, and an additional terrace of 12 sqm. The well thought-out room layout and high-quality furnishings leave nothing to be desired and offer maximum living comfort.

The penthouse was recently completely refurbished and is equipped with state-of-the-art technology. This includes an energy-efficient heat pump for the air conditioning and underfloor heating, a KNX smart home system and a Sonos sound system. The furnishings include fine parquet flooring and natural stone tiles, which create a luxurious living ambience. Electric "Bioclimatic Sun Protection" pergolas and opulent, remote-controlled sunscreens.

Living area with staircase

Dining area

Kitchen

One of 2 bedrooms

Bedroom

Bathroom

Your home. Our passion.

Rooftop terrace