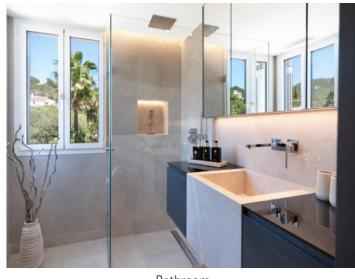

The living space of 82 sqm is distributed over a spacious living and dining area with an open kitchen, 2 bedrooms, each with its own bathroom en suite, and an additional terrace of 12 sqm. The well thought-out room layout and high-quality furnishings leave nothing to be desired and offer maximum living comfort.

Living area with staircase

Dining area

Kitchen

One of 2 bedrooms

Bedroom

Bathroom

Your home. Our passion.

Rooftop terrace