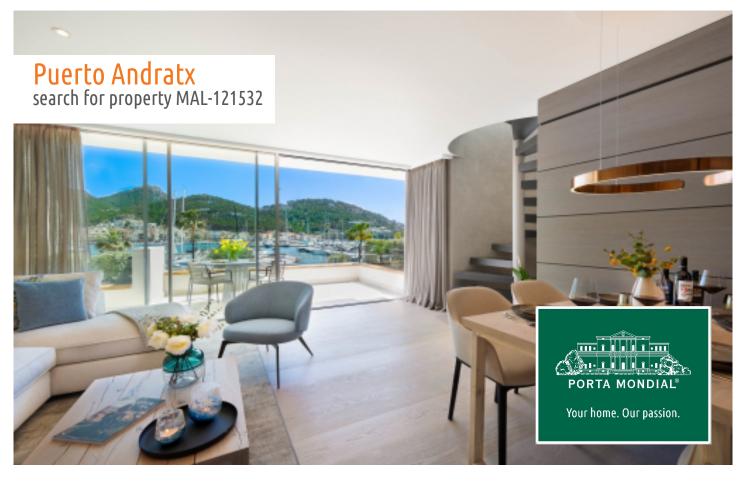

Luxurious penthouse "Sea Diamond" in Port Andratx with breathtaking harbour views

| constructed area:<br>bedrooms: | 161 m²<br>2  | swimming pool:<br>energy certificate: | -<br>C      |
|--------------------------------|--------------|---------------------------------------|-------------|
| bathrooms:<br>balcony/terrace: | 2            |                                       |             |
| sea view:                      | $\checkmark$ | price:                                | € 2,180,000 |

### **Details:**

This exclusive penthouse is situated in a prime location directly on the "Club de Vela" marina in Port d' Andratx. The harbor promenade with its numerous restaurants, cafés, boutiques and galleries is within easy walking distance. The penthouse offers breathtaking views of the harbor and the surrounding natural bay, making it an exceptional place to live.

The living space of 82 sqm is distributed over a spacious living and dining area with an open kitchen, 2 bedrooms, each with its own bathroom en suite, and an additional terrace of 12 sqm. The well thought-out room layout and high-quality furnishings leave nothing to be desired and offer maximum living comfort.