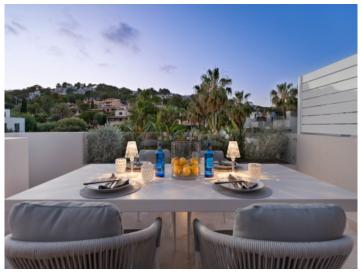

A special highlight is the large roof terrace with an area of 70 sqm. It is equipped with a summer kitchen, barbecue corners, a dining area and an outdoor shower. The electric pergola and the possibility of installing a hot tub make this terrace a perfect place to relax and enjoy the panoramic views over the harbor and the sea.

Your home. Our passion.

Toplocation at first harbour front

Rooftop terrace with outdoor kitchen

Join a modern lifestyle in this amazing penthouse

Entrance

Living and dining area

Living and dining area

Your home. Our passion.