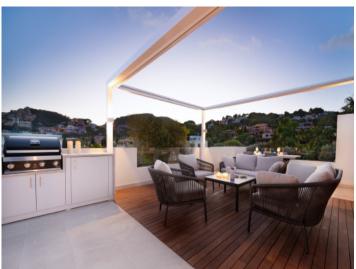

A special highlight is the large roof terrace with an area of 70 sqm. It is equipped with a summer kitchen, barbecue corners, a dining area and an outdoor shower. The electric pergola and the possibility of installing a hot tub make this terrace a perfect place to relax and enjoy the panoramic views over the harbor and the sea.

Your home. Our passion.

Toplocation at first harbour front

Rooftop terrace with outdoor kitchen

Join a modern lifestyle in this amazing penthouse

Entrance

Living and dining area

Living and dining area

Your home. Our passion.