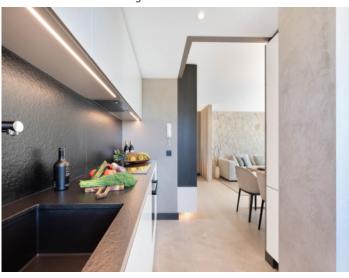

The living space of 82 sqm is distributed over a spacious living and dining area with an open kitchen, 2 bedrooms, each with its own bathroom en suite, and an additional terrace of 12 sqm. The well thought-out room layout and high-quality furnishings leave nothing to be desired and offer maximum living comfort.

Living area with staircase

Dining area

Kitchen

One of 2 bedrooms

Bedroom

Bathroom

Your home. Our passion.

Rooftop terrace