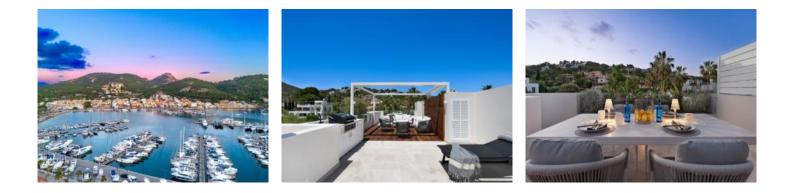

A special highlight is the large roof terrace with an area of 70 sqm. It is equipped with a summer kitchen, barbecue corners, a dining area and an outdoor shower. The electric pergola and the possibility of installing a hot tub make this terrace a perfect place to relax and enjoy the panoramic views over the harbor and the sea.

#### Location & surrounding area:

Port d'Andratx is one of the best-known natural harbours in Mallorca, once a modest fishing village which, over the years, has become one of the most popular and exclusive areas on the island with its exceptional villas, luxury hotels and nautical activities and numerous high-quality gourmet restaurants serving every kind of international delicacy.