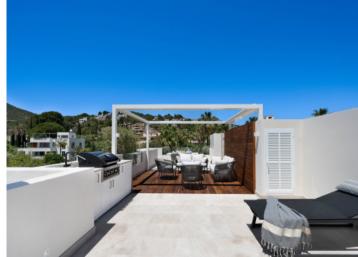

A special highlight is the large roof terrace with an area of 70 sqm. It is equipped with a summer kitchen, barbecue corners, a dining area and an outdoor shower. The electric pergola and the possibility of installing a hot tub make this terrace a perfect place to relax and enjoy the panoramic views over the harbor and the sea.

Your home. Our passion.

Toplocation at first harbour front

Rooftop terrace with outdoor kitchen

Join a modern lifestyle in this amazing penthouse

Entrance

Living and dining area

Living and dining area

Your home. Our passion.