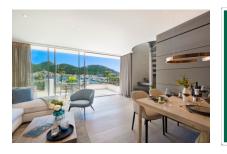

The living space of 82 sqm is distributed over a spacious living and dining area with an open kitchen, 2 bedrooms, each with its own bathroom en suite, and an additional terrace of 12 sqm. The well thought-out room layout and high-quality furnishings leave nothing to be desired and offer maximum living comfort.

Your home. Our passion.

Toplocation at first harbour front

Rooftop terrace with outdoor kitchen

Join a modern lifestyle in this amazing penthouse

Entrance

Living and dining area

Living and dining area

Your home. Our passion.