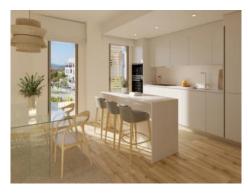

The modern apartment is located on the second floor and offers a constructed living area of 70.41 sqm with 2 bedrooms, 2 bathrooms (one en suite) and an open plan living/dining area with a fully equipped fitted kitchen.

# Palmanova search for property MAL-121491

Pool and garden area

Bright living area

Dining and kitchen area

Bathroom

Floorplan

Facade