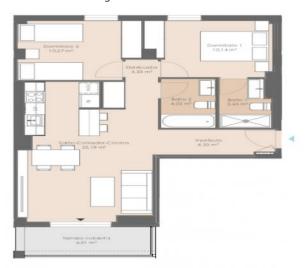

New build 2-bedroom apartment with terrace and outdoor fitness near the beach in Palmanova

constructed area: 77 m<sup>2</sup> swimming pool: ✓

bedrooms: 2 energy certificate: in process

bathrooms: 2

balcony/terrace: ✓

The modern apartment is located on the second floor and offers a constructed living area of 70.41 sqm with 2 bedrooms, 2 bathrooms (one en suite) and an open plan living/dining area with a fully equipped fitted kitchen.

The highlight is the 6.51 sqm partially covered terrace, perfect for cozy evenings in good company.

Experience the benefits of the communal area! An outdoor fitness park and a refreshing saltwater communal pool are available for you to enjoy active and relaxing moments in equal measure.