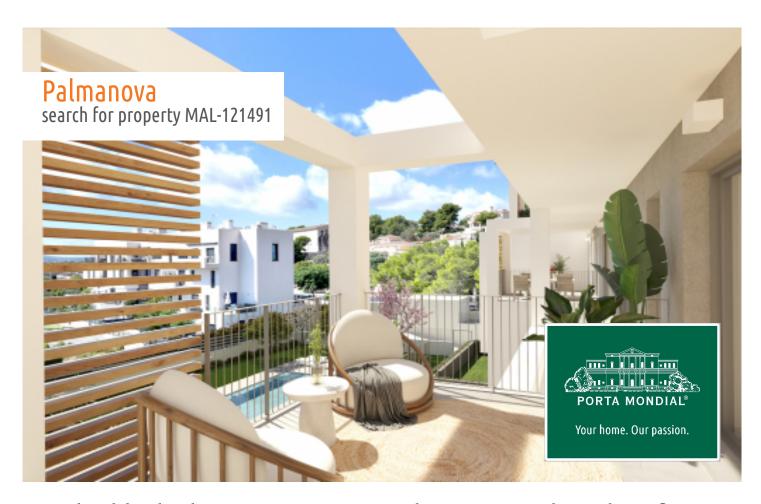

New build 2-bedroom apartment with terrace and outdoor fitness near the beach in Palmanova

constructed area: 77 m<sup>2</sup> swimming pool: ✓

bedrooms: 2 energy certificate: in process

bathrooms: 2

balcony/terrace: ✓

#### **Details:**

This modern residential complex with 20 new apartments is being built in the immediate vicinity of the breathtaking beach of Palmanova, in the middle of the enchanting southwest of Mallorca. These will be built according to the latest construction standards, with a particular focus on sustainability.

The highlight is the 6.51 sqm partially covered terrace, perfect for cozy evenings in good company.

Experience the benefits of the communal area! An outdoor fitness park and a refreshing saltwater communal pool are available for you to enjoy active and relaxing moments in equal measure.