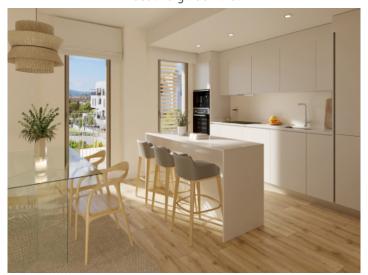

The modern apartment is located on the second floor and offers a constructed living area of 70.41 sqm with 2 bedrooms, 2 bathrooms (one en suite) and an open plan living/dining area with a fully equipped fitted kitchen.