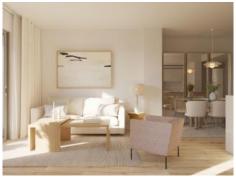

The modern apartment is located on the second floor and offers a constructed living area of 70.41 sqm with 2 bedrooms, 2 bathrooms (one en suite) and an open plan living/dining area with a fully equipped fitted kitchen.

# Palmanova search for property MAL-121491

Pool and garden area

Bright living area

Dining and kitchen area

Bathroom

Floorplan

Facade