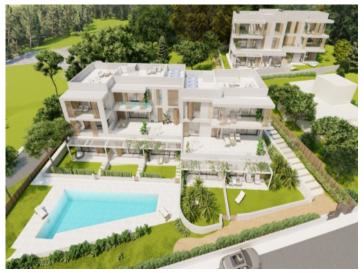

## **Details:**

Residencial Son Duri

Two buildings will soon be built here, each on three floors with a total of 18 apartments

Each residential unit has been carefully designed to offer comfort and a great quality of life. High-quality and aesthetically pleasing materials have been used. The interiors have been designed with attention to detail to create a cozy yet functional ambience.

All apartments have a garden area or terrace where you can enjoy the Mediterranean climate in a quiet and relaxed environment.

An underground parking space and a storage room are allocated to each apartment.

Both buildings are connected within the residential complex. They share a communal pool and sun terrace.

**Porto Petro** search for property MAL-121398

**Porto Petro** search for property MAL-121398

Your home. Our passion.

Community area

Pool

Garden

Building

Living area

Open kitchen and dining area

Your home. Our passion.

Pool

Building

Plan