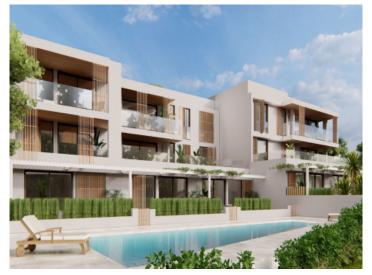

## **Details:**

Residencial Son Duri

Two buildings will soon be built here, each on three floors with a total of 18 apartments

Each residential unit has been carefully designed to offer comfort and a great quality of life. High-quality and aesthetically pleasing materials have been used. The interiors have been designed with attention to detail to create a cozy yet functional ambience.

Both buildings are connected within the residential complex. They share a communal pool and sun terrace.

**Porto Petro** search for property MAL-121398

**Porto Petro** search for property MAL-121398

Your home. Our passion.

Community area

Pool

Garden

Building

Living area

Open kitchen and dining area