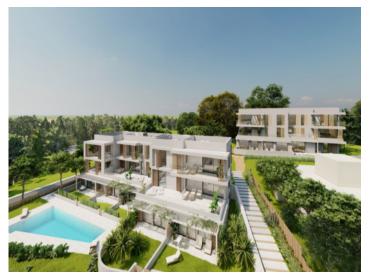

## **Details:**

Residencial Son Duri

Two buildings will soon be built here, each on three floors with a total of 18 apartments

Each residential unit has been carefully designed to offer comfort and a great quality of life. High-quality and aesthetically pleasing materials have been used. The interiors have been designed with attention to detail to create a cozy yet functional ambience.

All apartments have a garden area or terrace where you can enjoy the Mediterranean climate in a quiet and relaxed environment.

An underground parking space and a storage room are allocated to each apartment.

Both buildings are connected within the residential complex. They share a communal pool and sun terrace.

**Porto Petro** search for property MAL-121398

**Porto Petro** search for property MAL-121398

Your home. Our passion.

Community area

Pool

Garden

Building

Living area

Open kitchen and dining area