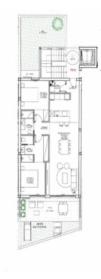

## A fantastic new build first floor apartment with beautiful garden in Porto Petro

| constructed area:<br>bedrooms:<br>bathrooms:<br>balcony/terrace: | 89 m²<br>2<br>√ | swimming pool:<br>energy certificate: | ✓<br>in process |
|------------------------------------------------------------------|-----------------|---------------------------------------|-----------------|
| sea view:                                                        | -               | price:                                | € 480,000       |

## **Details:**

Residencial Son Duri

Two buildings will soon be built here, each on three floors with a total of 18 apartments

Each residential unit has been carefully designed to offer comfort and a great quality of life. High-quality and aesthetically pleasing materials have been used. The interiors have been designed with attention to detail to create a cozy yet functional ambience.

All apartments have a garden area or terrace where you can enjoy the Mediterranean climate in a quiet and relaxed environment.

An underground parking space and a storage room are allocated to each apartment.

Building

Plan