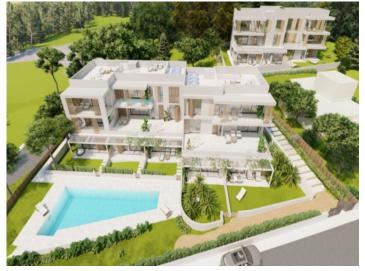

## **Details:**

Residencial Son Duri

Two buildings will soon be built here, each on three floors with a total of 18 apartments

Each residential unit has been carefully designed to offer comfort and a great quality of life. High-quality and aesthetically pleasing materials have been used. The interiors have been designed with attention to detail to create a cozy yet functional ambience.

All apartments have a garden area or terrace where you can enjoy the Mediterranean climate in a quiet and relaxed environment.

An underground parking space and a storage room are allocated to each apartment.

Both buildings are connected within the residential complex. They share a communal pool and sun terrace.

**Porto Petro** search for property MAL-121397

PORTA MONDIAL<sup>®</sup> Your home. Our passion.

**Porto Petro** search for property MAL-121397

Your home. Our passion.

View to the complex

Building

Front

Pool

Pool

Living area