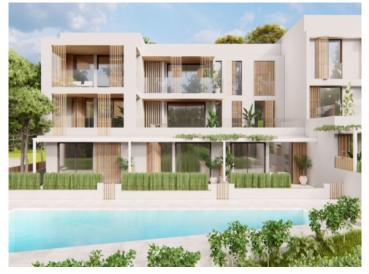

## **Details:**

Residencial Son Duri

Two buildings will soon be built here, each on three floors with a total of 18 apartments

Each residential unit has been carefully designed to offer comfort and a great quality of life. High-quality and aesthetically pleasing materials have been used. The interiors have been designed with attention to detail to create a cozy yet functional ambience.

All apartments have a garden area or terrace where you can enjoy the Mediterranean climate in a quiet and relaxed environment.

An underground parking space and a storage room are allocated to each apartment.

Both buildings are connected within the residential complex. They share a communal pool and sun terrace.

**Porto Petro** search for property MAL-121397

PORTA MONDIAL<sup>®</sup> Your home. Our passion.

**Porto Petro** search for property MAL-121397

Your home. Our passion.

View to the complex

Building

Front

Pool

Pool

Living area