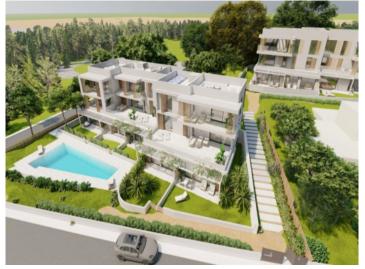

## **Details:**

Residencial Son Duri

Two buildings will soon be built here, each on three floors with a total of 18 apartments

Each residential unit has been carefully designed to offer comfort and a great quality of life. High-quality and aesthetically pleasing materials have been used. The interiors have been designed with attention to detail to create a cozy yet functional ambience.

All apartments have a garden area or terrace where you can enjoy the Mediterranean climate in a quiet and relaxed environment.

An underground parking space and a storage room are allocated to each apartment.

Both buildings are connected within the residential complex. They share a communal pool and sun terrace.

**Porto Petro** search for property MAL-121397

PORTA MONDIAL<sup>®</sup> Your home. Our passion.

**Porto Petro** search for property MAL-121397

Your home. Our passion.

View to the complex

Building

Front

Pool

Pool

Living area