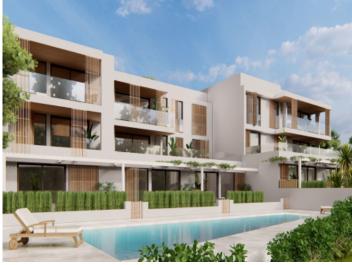

## **Details:**

Residencial Son Duri

Two buildings will soon be built here, each on three floors with a total of 18 apartments

Each residential unit has been carefully designed to offer comfort and a great quality of life. High-quality and aesthetically pleasing materials have been used. The interiors have been designed with attention to detail to create a cozy yet functional ambience.

All apartments have a garden area or terrace where you can enjoy the Mediterranean climate in a quiet and relaxed environment.

An underground parking space and a storage room are allocated to each apartment.

Both buildings are connected within the residential complex. They share a communal pool and sun terrace.

**Porto Petro** search for property MAL-121397

PORTA MONDIAL<sup>®</sup> Your home. Our passion.

**Porto Petro** search for property MAL-121397

Your home. Our passion.

View to the complex

Building

Front

Pool

Pool

Living area